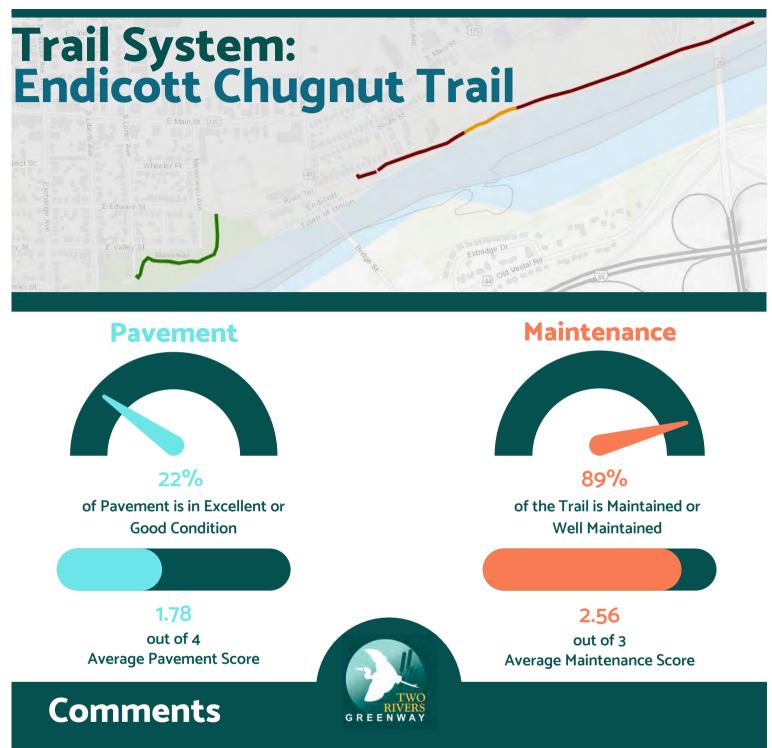

- Pavement:
  - The West Extension of the Chugnut Trail is new as of the Summer of 2021. The pavement in this section is excellent. For the original section of the Chugnut Trail, 67% of the pavement is poor and 11% is fair, with no sections rated as good or excellent.
- Maintenance:
  - The trail is generally well maintained. Some sections have grass encroaching on the trail, even in the newly established West Extension.
- Major Issues: No major issues were noted.
- Signage: No issues with signage was noted.