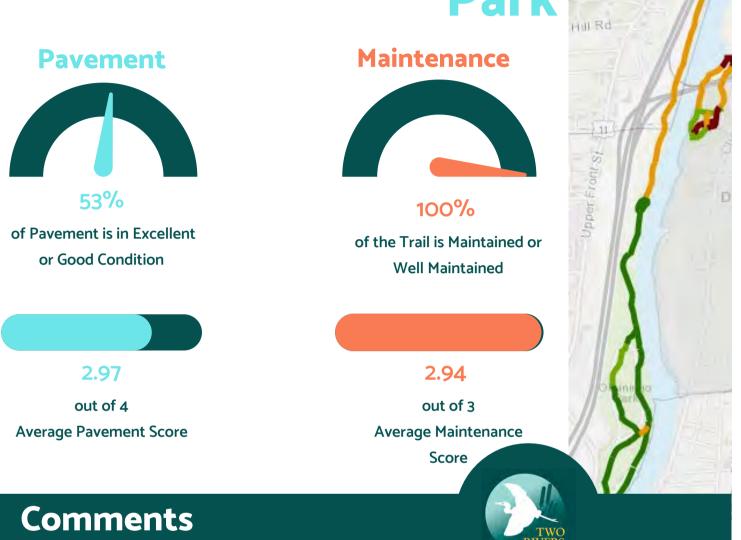

## Trail System: Otsiningo Park

- Pavement:
  - Pavement in the Otsiningo Park Loop is mostly in good or excellent condition.
  - At the southern pedestrian and bicyclist entrance to the park, as well as small sections where loops connect, pavement has frequent and deep cracking.

GREEN

- The North end of the trail that extends to Howell Drive experiences frequent deep lateral cracks that should be addressed.
- Maintenance:
  - This trail is very well maintained. Most areas are consistently mowed with overgrown and invasive vegetation taken care of. In a few sections, some overgrown vegetation and Japanese Knotwood was noted.
- Major Issues: No major issues were noted.
- Signage: No issues with signage was noted.