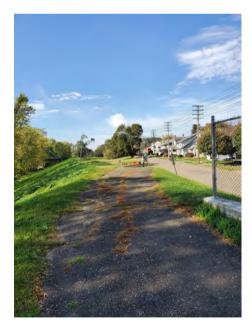

#### Comments

GREENW

- Pavement:
  - Curb Ramps at the South Washington Street Bridge and 363/Washington Street intersection are in poor condition.
  - Lateral cracks, pooling near bridges, uneven pavement, edges sloping off the trail, and cracking were noted throughout the corridor.
- Maintenance:
  - Graffiti was noted at underpasses and tunnels.
  - Along the Riverwalk, knotweed is overgrown, floodwall, retaining wall, and the "Be Inspired" mural are starting to crumble, and gravel and debris are present on the trailway.
- Major Issues: Large pothole noted on ramp at Confluence Park. One bollard along the Riverwalk has been removed, but the footing is intact leaving a hazard for pedestrians and bicyclists.
- Signage: Several signs at the Confluence Park are not ADA accessible due to posting height and location. Additionally, several signs along the Riverwalk are damaged with large holes.

Photo 10. Binghamton I Hazardous bollard along the Riverwalk

Photo 11. Binghamton l Graffiti along the Riverwalk

Photo 12. Binghamton I Overgrown vegetation along the Riverwalk