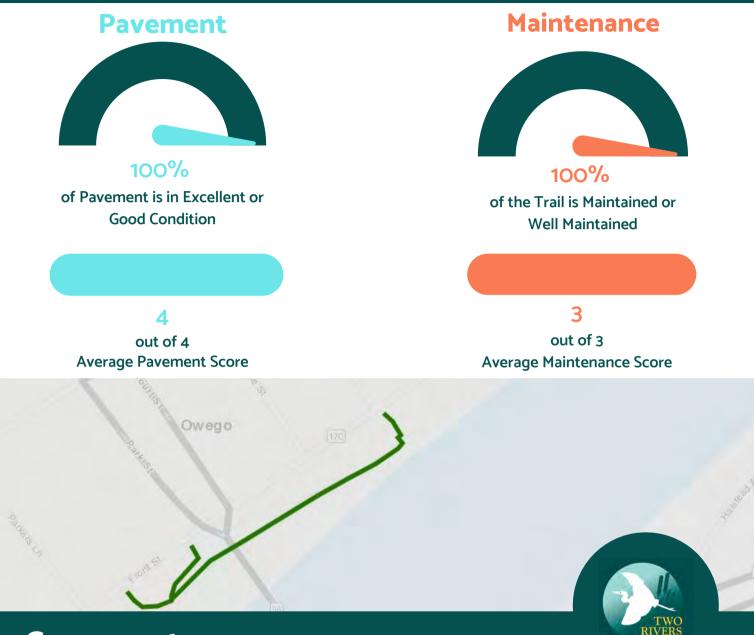

## **Trail System: Owego Riverwalk**

#### Comments

• Pavement:

• The Owego Riverwalk uses a stamped concrete for the pavement. All sections of the riverwalk are in excellent condition.

- Maintenance:
  - The trail is very well maintained. There is minor vegetation overgrowing along the riverbed that should be addressed.
- Major Issues: No major issues were noted.
- Signage: No issues with signage was noted.