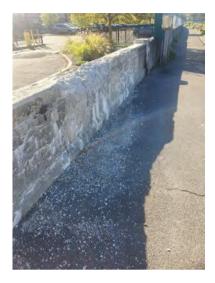

#### Comments

GREENW

- Pavement:
  - Curb Ramps at the South Washington Street Bridge and 363/Washington Street intersection are in poor condition.
  - Lateral cracks, pooling near bridges, uneven pavement, edges sloping off the trail, and cracking were noted throughout the corridor.
- Maintenance:
  - Graffiti was noted at underpasses and tunnels.
  - Along the Riverwalk, knotweed is overgrown, floodwall, retaining wall, and the "Be Inspired" mural are starting to crumble, and gravel and debris are present on the trailway.
- Major Issues: Large pothole noted on ramp at Confluence Park. One bollard along the Riverwalk has been removed, but the footing is intact leaving a hazard for pedestrians and bicyclists.
- Signage: Several signs at the Confluence Park are not ADA accessible due to posting height and location. Additionally, several signs along the Riverwalk are damaged with large holes.