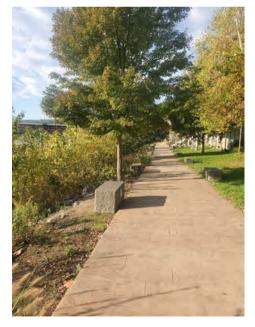

#### Comments

• Pavement:

• The Owego Riverwalk uses a stamped concrete for the pavement. All sections of the riverwalk are in excellent condition.

- Maintenance:
  - The trail is very well maintained. There is minor vegetation overgrowing along the riverbed that should be addressed.
- Major Issues: No major issues were noted.
- Signage: No issues with signage was noted.