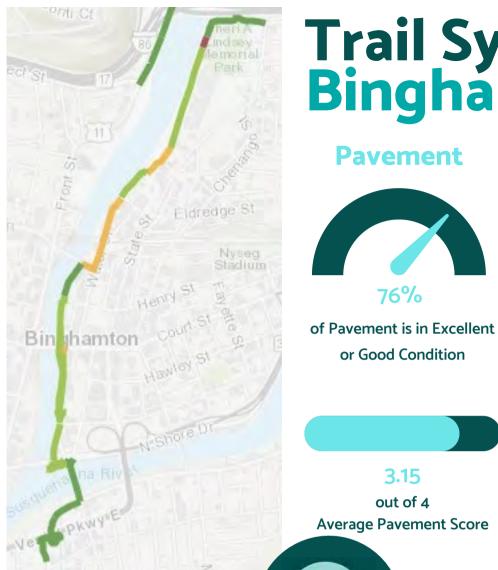

# **Trail System: Binghamton**

#### **Pavement**

76%

#### Maintenance

of the Trail is Maintained or Well Maintained

3.15 out of 4 **Average Pavement Score** 

2.80 out of 3 **Average Maintenance Score** 