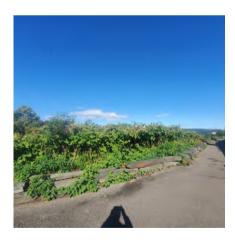

#### Comments

GREENW

- Pavement:
  - Curb Ramps at the South Washington Street Bridge and 363/Washington Street intersection are in poor condition.
  - Lateral cracks, pooling near bridges, uneven pavement, edges sloping off the trail, and cracking were noted throughout the corridor.
- Maintenance:
  - Graffiti was noted at underpasses and tunnels.
  - Along the Riverwalk, knotweed is overgrown, floodwall, retaining wall, and the "Be Inspired" mural are starting to crumble, and gravel and debris are present on the trailway.
- Major Issues: Large pothole noted on ramp at Confluence Park. One bollard along the Riverwalk has been removed, but the footing is intact leaving a hazard for pedestrians and bicyclists.
- Signage: Several signs at the Confluence Park are not ADA accessible due to posting height and location. Additionally, several signs along the Riverwalk are damaged with large holes.

Photo 10. Binghamton I Hazardous bollard along the Riverwalk

Photo 11. Binghamton l Graffiti along the Riverwalk

Photo 12. Binghamton I Overgrown vegetation along the Riverwalk