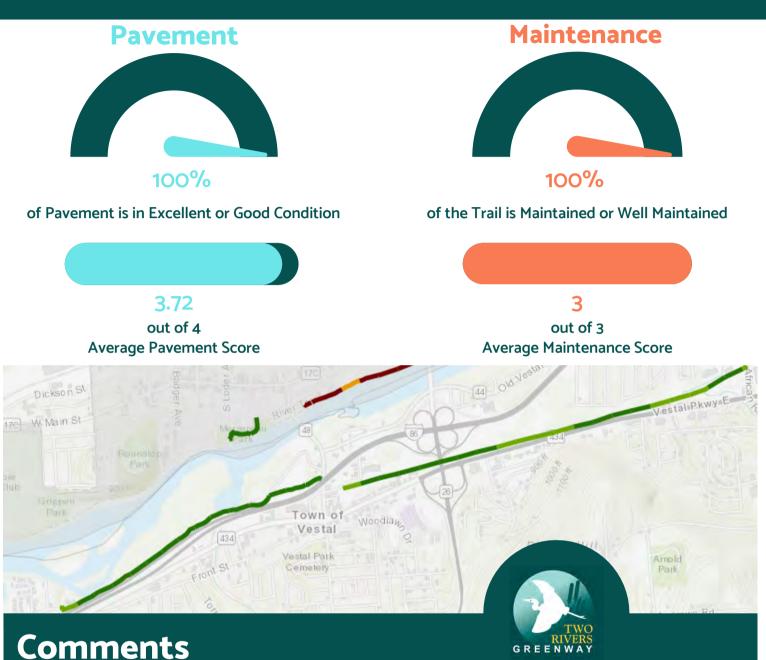

# **Trail System: Vestal Rail Trail**

- Pavement:
  - The Vestal Rail Trail and its West Extension pavement is in good or excellent condition. In a few locations throughout the rail trail, lateral cracks, cracking from tree roots, and edge cracking were noted.
- Maintenance:
  - The trail is very well maintained. No maintenance issues were noted during the data collection.
- Major Issues: No major issues were noted.
- Signage: No issues with signage was noted.