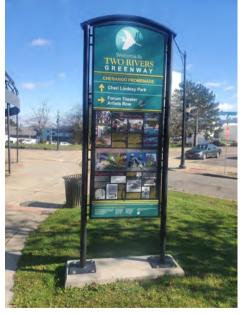

ail System: Owego Riverwalk**



#### Comments

• Pavement:

• The Owego Riverwalk uses a stamped concrete for the pavement. All sections of the riverwalk are in excellent condition.

- Maintenance:
  - The trail is very well maintained. There is minor vegetation overgrowing along the riverbed that should be addressed.
- Major Issues: No major issues were noted.
- Signage: No issues with signage was noted.

### **Trail Photos**



Photo 1. Binghamton I Curb ramp at the Intersection of the S. Washington Bridge Entrance and Route 363 in poor condition



Photo 2. Binghamton I Large hole in the pavement of a ramp at Confluence Park



Photo 3. Binghamton I Interpretive Sign at Confluence Park not ADA accessible



Photo 4. Binghamton I Interpretive Sign at Confluence Park not ADA accessible



Photo 5. Binghamton I Sign damage at MLK Promenade

Photo 6. Binghamton I Sign damage at Cheri A Lindsey Memorial Park

## **Trail Photos**



Photo 7. Binghamton I Graffiti at the underpass near Pennsylvania Avenue, along with pavement divots at the entrance to the underpass.







Photo 9. Crumbling Mural on the Riverwalk near Court Street



Photo 10. Binghamton I Hazardous bollard along the Riverwalk





Photo 11. Binghamton l Graffiti along the Riverwalk

Photo 12. Binghamton I Overgrown vegetation along the Riverwalk

#### **Trail Photos**







Photo 13. Otsiningo Park I Overgrown Vegetation

Photo 14. Front Street | Graffiti along the barrier

Photo 15. Front Street I Overgrown vegetation



Photo 16. Endicott I Vegetation encroachment onto the trail and pavement



Photo 17.