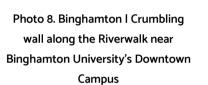

#### Comments

GREENW

- Pavement:
  - Curb Ramps at the South Washington Street Bridge and 363/Washington Street intersection are in poor condition.
  - Lateral cracks, pooling near bridges, uneven pavement, edges sloping off the trail, and cracking were noted throughout the corridor.
- Maintenance:
  - Graffiti was noted at underpasses and tunnels.
  - Along the Riverwalk, knotweed is overgrown, floodwall, retaining wall, and the "Be Inspired" mural are starting to crumble, and gravel and debris are present on the trailway.
- Major Issues: Large pothole noted on ramp at Confluence Park. One bollard along the Riverwalk has been removed, but the footing is intact leaving a hazard for pedestrians and bicyclists.
- Signage: Several signs at the Confluence Park are not ADA accessible due to posting height and location. Additionally, several signs along the Riverwalk are damaged with large holes.

## **Trail Photos**

Photo 7. Binghamton I Graffiti at the underpass near Pennsylvania Avenue, along with pavement divots at the entrance to the underpass.

Photo 9. Crumbling Mural on the Riverwalk near Court Street