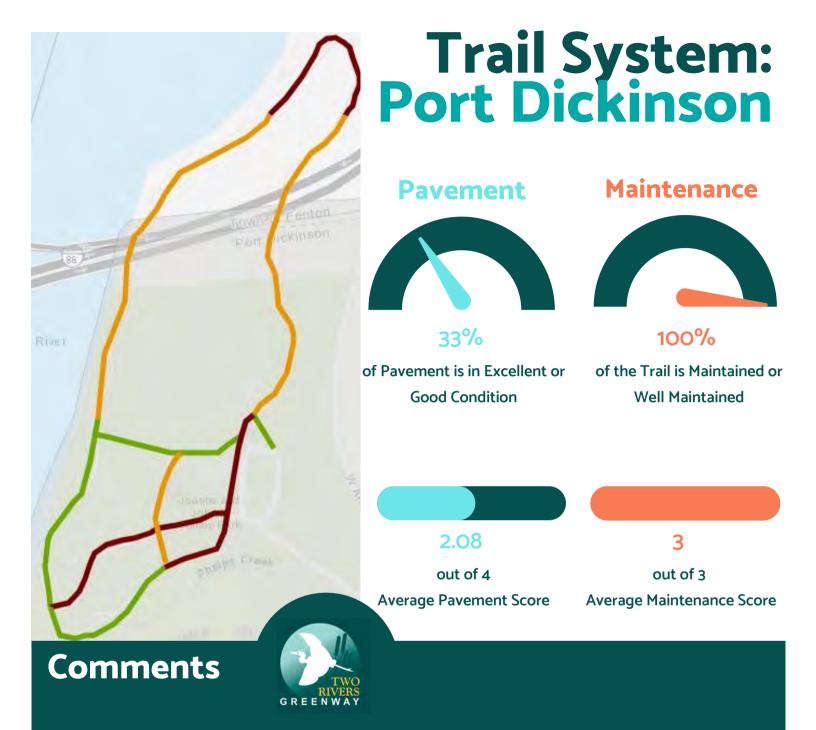

- Pavement:
  - Only 33% of the pavement at the Port Dickinson Community Park is in good condition, with 0% in excellent condition. 42% is in fair condition with 25% of the park's pavement in poor condition. Many holes and cracks are noted throughout the system which can create unsafe conditions for pedestrians.
- Maintenance:
  - The trail is very well maintained. No maintenance issues were noted during the data collection.
- Major Issues: No major issues were noted.
- Signage: No issues with signage was noted.