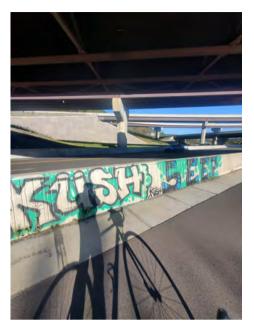

## **Trail Photos**

Photo 7. Binghamton I Graffiti at the underpass near Pennsylvania Avenue, along with pavement divots at the entrance to the underpass.

Photo 9. Crumbling Mural on the Riverwalk near Court Street

Photo 10. Binghamton I Hazardous bollard along the Riverwalk

Photo 11. Binghamton l Graffiti along the Riverwalk

Photo 12. Binghamton I Overgrown vegetation along the Riverwalk