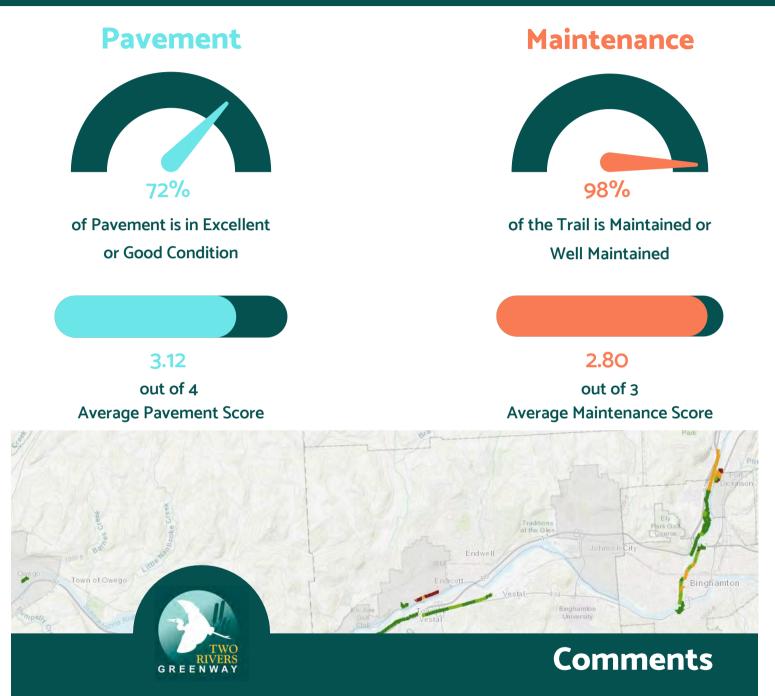

**Pavement**: Scores range from 1-4. 1: Poor, 2: Fair, 3: Good, 4: Excellent. When assessing pavement, collectors looked at the frequency and depth of cracking.

Maintenance: Scores range from 1-3: 1: Poorly Maintained, 2: Maintained, 3: Well Maintained. When assessing maintenance, collectors analyzed the trail and surrounding conditions; whether there was trash, overgrown vegetation, encroachment on to the trail, etc.

## **Overall Two Rivers Greenway Condition**

- The Trail System is generally in good condition. However, with the system aging, municipalities should use Preventative Maintenance techniques to extend the life of the pavement: crack sealing, patching, seal coating.
- The Trail System is generally well maintained. In more suburban areas or areas with vegetation, routine maintenance (mowing, cutting back overgrown vegetation) should be completed.