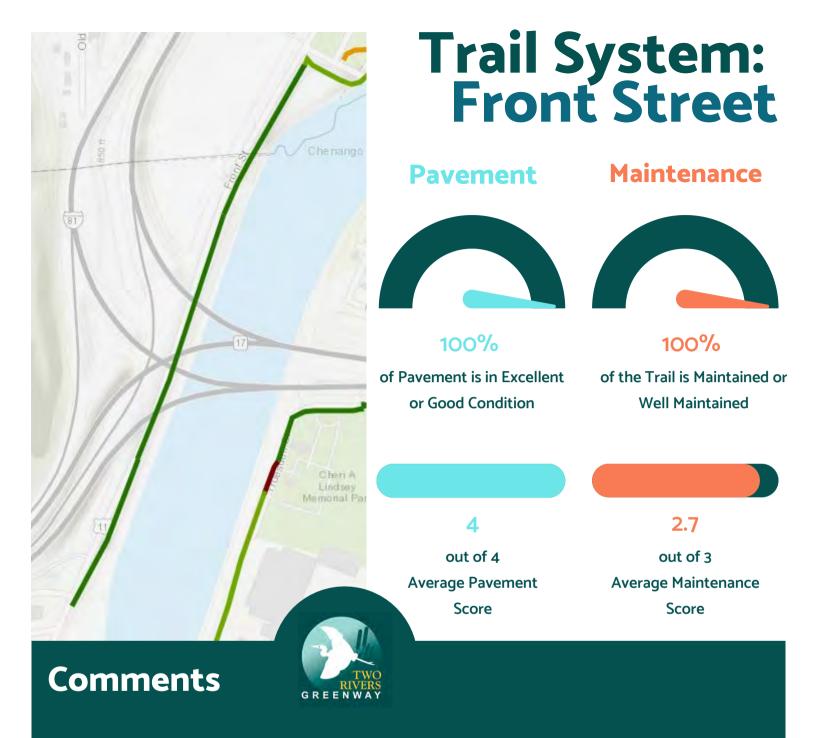

- Pavement:
  - Newly established in 2019, the Front Street trail is in excellent condition. There are several manhole covers that are sunken in that could create hazardous conditions for cyclists and pedestrians.
- Maintenance:
  - The trail is very well maintained. There is some vegetation noted on the barrier that separates the trail from traffic and graffiti present along some sections of the trail.
- Major Issues: No major issues were noted.
- Signage: No issues with signage was noted.