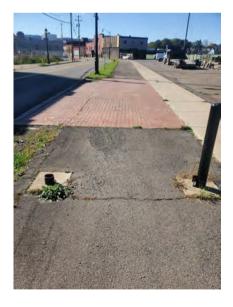

#### Comments

GREENW

- Pavement:
  - Curb Ramps at the South Washington Street Bridge and 363/Washington Street intersection are in poor condition.
  - Lateral cracks, pooling near bridges, uneven pavement, edges sloping off the trail, and cracking were noted throughout the corridor.
- Maintenance:
  - Graffiti was noted at underpasses and tunnels.
  - Along the Riverwalk, knotweed is overgrown, floodwall, retaining wall, and the "Be Inspired" mural are starting to crumble, and gravel and debris are present on the trailway.
- Major Issues: Large pothole noted on ramp at Confluence Park. One bollard along the Riverwalk has been removed, but the footing is intact leaving a hazard for pedestrians and bicyclists.
- Signage: Several signs at the Confluence Park are not ADA accessible due to posting height and location. Additionally, several signs along the Riverwalk are damaged with large holes.

Photo 10. Binghamton I Hazardous bollard along the Riverwalk

Photo 11. Binghamton l Graffiti along the Riverwalk

Photo 12. Binghamton I Overgrown vegetation along the Riverwalk