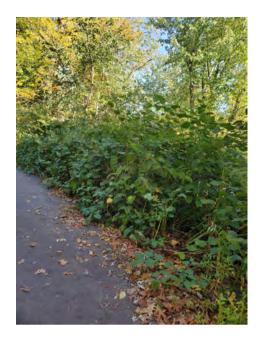

#### **Trail Photos**

Photo 13. Otsiningo Park I Overgrown Vegetation

Photo 14. Front Street | Graffiti along the barrier

Photo 15. Front Street I Overgrown vegetation

Photo 16. Endicott I Vegetation encroachment onto the trail and pavement