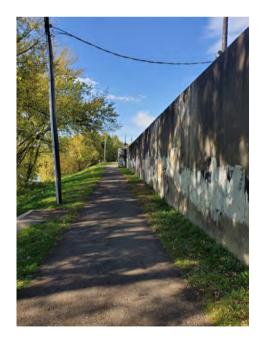

#### Comments

GREENW

- Pavement:
  - Curb Ramps at the South Washington Street Bridge and 363/Washington Street intersection are in poor condition.
  - Lateral cracks, pooling near bridges, uneven pavement, edges sloping off the trail, and cracking were noted throughout the corridor.
- Maintenance:
  - Graffiti was noted at underpasses and tunnels.
  - Along the Riverwalk, knotweed is overgrown, floodwall, retaining wall, and the "Be Inspired" mural are starting to crumble, and gravel and debris are present on the trailway.
- Major Issues: Large pothole noted on ramp at Confluence Park. One bollard along the Riverwalk has been removed, but the footing is intact leaving a hazard for pedestrians and bicyclists.
- Signage: Several signs at the Confluence Park are not ADA accessible due to posting height and location. Additionally, several signs along the Riverwalk are damaged with large holes.

## **Trail Photos**

Photo 7. Binghamton I Graffiti at the underpass near Pennsylvania Avenue, along with pavement divots at the entrance to the underpass.

Photo 9. Crumbling Mural on the Riverwalk near Court Street

Photo 17. Endicott | Graffiti along the floodwall

Photo 18. Owego I Overgrown vegetation along the Riverwalk