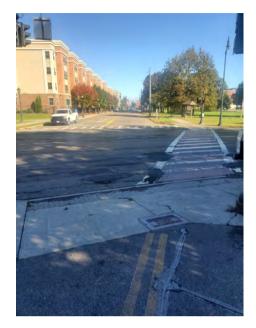

#### Comments

GREENW

- Pavement:
  - Curb Ramps at the South Washington Street Bridge and 363/Washington Street intersection are in poor condition.
  - Lateral cracks, pooling near bridges, uneven pavement, edges sloping off the trail, and cracking were noted throughout the corridor.
- Maintenance:
  - Graffiti was noted at underpasses and tunnels.
  - Along the Riverwalk, knotweed is overgrown, floodwall, retaining wall, and the "Be Inspired" mural are starting to crumble, and gravel and debris are present on the trailway.
- Major Issues: Large pothole noted on ramp at Confluence Park. One bollard along the Riverwalk has been removed, but the footing is intact leaving a hazard for pedestrians and bicyclists.
- Signage: Several signs at the Confluence Park are not ADA accessible due to posting height and location. Additionally, several signs along the Riverwalk are damaged with large holes.

### **Trail Photos**

Photo 1. Binghamton I Curb ramp at the Intersection of the S. Washington Bridge Entrance and Route 363 in poor condition

Photo 2. Binghamton I Large hole in the pavement of a ramp at Confluence Park