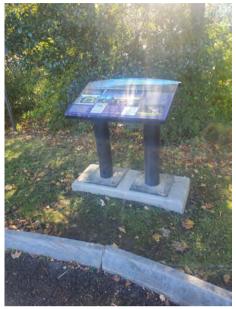

#### Comments

GREENW

- Pavement:
  - Curb Ramps at the South Washington Street Bridge and 363/Washington Street intersection are in poor condition.
  - Lateral cracks, pooling near bridges, uneven pavement, edges sloping off the trail, and cracking were noted throughout the corridor.
- Maintenance:
  - Graffiti was noted at underpasses and tunnels.
  - Along the Riverwalk, knotweed is overgrown, floodwall, retaining wall, and the "Be Inspired" mural are starting to crumble, and gravel and debris are present on the trailway.
- Major Issues: Large pothole noted on ramp at Confluence Park. One bollard along the Riverwalk has been removed, but the footing is intact leaving a hazard for pedestrians and bicyclists.
- Signage: Several signs at the Confluence Park are not ADA accessible due to posting height and location. Additionally, several signs along the Riverwalk are damaged with large holes.

Photo 3. Binghamton I Interpretive Sign at Confluence Park not ADA accessible

Photo 4. Binghamton I Interpretive Sign at Confluence Park not ADA accessible

Photo 5. Binghamton I Sign damage at MLK Promenade