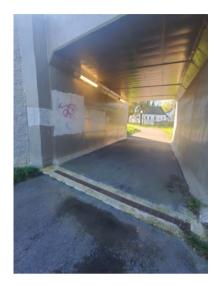

## **Trail Photos**

Photo 7. Binghamton I Graffiti at the underpass near Pennsylvania Avenue, along with pavement divots at the entrance to the underpass.

Photo 9. Crumbling Mural on the Riverwalk near Court Street