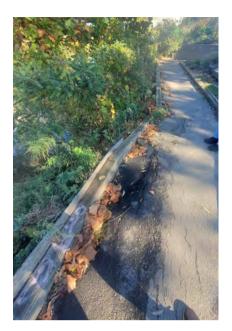

#### Comments

GREENW

- Pavement:
  - Curb Ramps at the South Washington Street Bridge and 363/Washington Street intersection are in poor condition.
  - Lateral cracks, pooling near bridges, uneven pavement, edges sloping off the trail, and cracking were noted throughout the corridor.
- Maintenance:
  - Graffiti was noted at underpasses and tunnels.
  - Along the Riverwalk, knotweed is overgrown, floodwall, retaining wall, and the "Be Inspired" mural are starting to crumble, and gravel and debris are present on the trailway.
- Major Issues: Large pothole noted on ramp at Confluence Park. One bollard along the Riverwalk has been removed, but the footing is intact leaving a hazard for pedestrians and bicyclists.
- Signage: Several signs at the Confluence Park are not ADA accessible due to posting height and location. Additionally, several signs along the Riverwalk are damaged with large holes.

Photo 10. Binghamton I Hazardous bollard along the Riverwalk

Photo 11. Binghamton l Graffiti along the Riverwalk

Photo 12. Binghamton I Overgrown vegetation along the Riverwalk