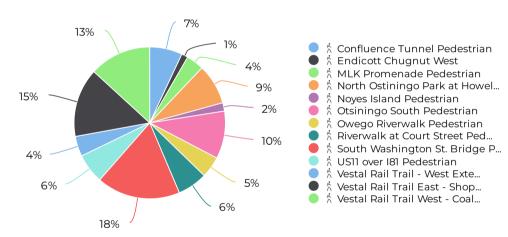

#### **Pedestrian Distribution by Site**

 $\Box$  07/01/2023  $\rightarrow$  07/31/2023

## 

| Site                                            | Total  |                 | Daily Average |                 | Peak Day         |                  | Peak Count |                 |
|-------------------------------------------------|--------|-----------------|---------------|-----------------|------------------|------------------|------------|-----------------|
| Confluence Tunnel Pedestrian                    | 8,836  | <b>^</b> 10.6%  | 285           | <b>^</b> 10.6%  | Tue Jul 18, 2023 | Tue Jul 26, 2022 | 527        | <b>~</b> 32.1%  |
| Endicott Chugnut West                           | 1,736  | <b>∨</b> -9.5%  | 56            | <b>~</b> -9.5%  | Fri Jul 28, 2023 | Fri Jul 29, 2022 | 249        | <b>^</b> 141.7% |
| MLK Promenade Pedestrian                        | 4,771  | <b>∨</b> -1.6%  | 154           | <b>∨</b> -1.6%  | Sat Jul 15, 2023 | Tue Jul 26, 2022 | 295        | <b>▲</b> 39.8%  |
| North Ostiningo Park at Howell Drive Pedestrian | 10,910 | <b>∨</b> -3.2%  | 352           | <b>∨</b> -3.2%  | Sun Jul 30, 2023 | Sun Jul 10, 2022 | 536        | <b>^</b> 3.7%   |
| Noyes Island Pedestrian                         | 2,252  | <b>∨</b> -22.7% | 73            | <b>∨</b> -22.7% | Mon Jul 10, 2023 | Sun Jul 31, 2022 | 122        | <b>∨</b> -6.2%  |
| Otsiningo South Pedestrian                      | 12,849 | <b>~</b> 3.9%   | 414           | <b>▲</b> 3.9%   | Sun Jul 30, 2023 | Sun Jul 3, 2022  | 603        | <b>^</b> 13.6%  |
| Owego Riverwalk Pedestrian                      | 5,751  | <b>∨</b> -16.1% | 186           | <b>∨</b> -16.1% | Tue Jul 25, 2023 | Tue Jul 12, 2022 | 270        | <b>∨</b> -27.4% |
| Riverwalk at Court Street Pedestrian            | 8,097  | <b>4</b> .5%    | 261           | <b>4</b> .5%    | Wed Jul 19, 2023 | Tue Jul 26, 2022 | 436        | <b>^</b> 24.9%  |
| South Washington St. Bridge Pedestrian          | 22,629 | <b>4</b> .5%    | 730           | <b>4</b> .5%    | Sat Jul 8, 2023  | Tue Jul 26, 2022 | 979        | <b>∨</b> -0.4%  |
| US11 over 181 Pedestrian                        | 8,036  |                 | 259           |                 | Wed Jul 19, 2023 |                  | 472        |                 |
| Vestal Rail Trail - West Extension Pedestrian   | 5,448  | <b>∨</b> -1.8%  | 176           | <b>∨</b> -1.8%  | Thu Jul 6, 2023  | Thu Jul 14, 2022 | 442        | <b>~</b> 77.5%  |
| Vestal Rail Trail East - Shoppes Pedestrian     | 18,557 | <b>∨</b> -2.3%  | 599           | <b>→</b> -2.3%  | Thu Jul 20, 2023 | Tue Jul 26, 2022 | 989        | <b>^</b> 19.2%  |
| Vestal Rail Trail West - Coal House Pedestrian  | 16,700 | <b>∨</b> -6.7%  | 539           | <b>∨</b> -6.7%  | Sun Jul 30, 2023 | Tue Jul 26, 2022 | 804        | <b>∨</b> -5.5%  |