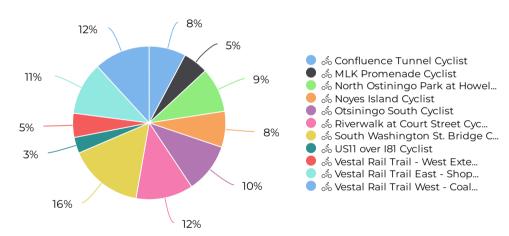

#### **Bicycle Distribution by Site**

<sup>1</sup> 07/01/2023 → 07/31/2023

1

January 1, 2023 → August 16, 2023

# Bicycle Counts Previous Month ☐ 07/01/2023 → 07/31/2023

| Site                                         | Total |                 | Daily Average |                 | Peak Day         |                  | Peak Count |                 |
|----------------------------------------------|-------|-----------------|---------------|-----------------|------------------|------------------|------------|-----------------|
| Confluence Tunnel Cyclist                    | 3,061 | <b>~</b> 3.7%   | 99            | <b>~</b> 3.7%   | Sun Jul 30, 2023 | Fri Jul 15, 2022 | 137        | <b>∨</b> -0.7%  |
| MLK Promenade Cyclist                        | 2,101 | <b>^</b> 17.2%  | 68            | <b>^</b> 17.2%  | Sun Jul 16, 2023 | Fri Jul 29, 2022 | 100        | <b>^</b> 19.0%  |
| North Ostiningo Park at Howell Drive Cyclist | 3,707 | <b>∨</b> -2.2%  | 120           | <b>∨</b> -2.2%  | Wed Jul 19, 2023 | Mon Jul 4, 2022  | 187        | <b>∨</b> -2.6%  |
| Noyes Island Cyclist                         | 2,983 | <b>∨</b> -3.2%  | 96            | <b>∨</b> -3.2%  | Sat Jul 15, 2023 | Fri Jul 15, 2022 | 138        | <b>∨</b> -8.6%  |
| Otsiningo South Cyclist                      | 4,119 | <b>8</b> .3%    | 133           | <b>A</b> 8.3%   | Sun Jul 30, 2023 | Mon Jul 4, 2022  | 657        | <b>^</b> 223.6% |
| Riverwalk at Court Street Cyclist            | 4,766 | <b>^</b> 18.7%  | 154           | <b>^</b> 18.7%  | Sat Jul 1, 2023  | Fri Jul 29, 2022 | 366        | <b>~</b> 115.3% |
| South Washington St. Bridge Cyclist          | 6,212 | ▲ 0.8%          | 200           | <b>^</b> 0.8%   | Sat Jul 22, 2023 | Fri Jul 15, 2022 | 261        | <b>∨</b> -4.0%  |
| US11 over 181 Cyclist                        | 1,329 |                 | 43            |                 | Sat Jul 22, 2023 |                  | 67         |                 |
| Vestal Rail Trail - West Extension Cyclist   | 1,999 | <b>∨</b> -23.0% | 64            | <b>∨</b> -23.0% | Sat Jul 22, 2023 | Sun Jul 10, 2022 | 109        | <b>∨</b> -18.7% |
| Vestal Rail Trail East - Shoppes Cyclist     | 4,376 | <b>∨</b> -25.7% | 141           | <b>∨</b> -25.7% | Sat Jul 22, 2023 | Sun Jul 10, 2022 | 206        | <b>∨</b> -21.4% |
| Vestal Rail Trail West - Coal House Cyclist  | 4,647 | <b>∨</b> -24.8% | 150           | <b>∨</b> -24.8% | Sat Jul 8, 2023  | Mon Jul 11, 2022 | 220        | <b>∨</b> -15.4% |