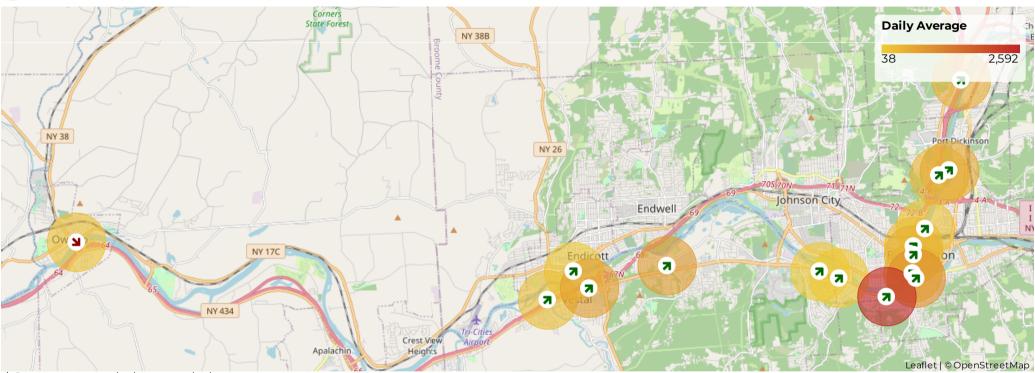

## **Total Monthly Counts**☐ 07/01/2023 → 07/31/2023

| Site                                 | Total  |                 | Peak Day         |                  | Peak Count |                 |
|--------------------------------------|--------|-----------------|------------------|------------------|------------|-----------------|
| Confluence Tunnel                    | 11,897 | <b>^</b> 8.7%   | Tue Jul 18, 2023 | Tue Jul 26, 2022 | 618        | <b>^</b> 21.4%  |
| Endicott Chugnut West                | 1,736  | <b>∨</b> -9.5%  | Fri Jul 28, 2023 | Fri Jul 29, 2022 | 249        | <b>^</b> 141.7% |
| MLK Promenade                        | 6,872  | <b>~</b> 3.5%   | Sat Jul 15, 2023 | Fri Jul 15, 2022 | 371        | <b>^</b> 28.4%  |
| North Ostiningo Park at Howell Drive | 14,617 | <b>∨</b> -3.0%  | Sun Jul 30, 2023 | Sun Jul 10, 2022 | 702        | <b>^</b> 2.2%   |
| Noyes Island                         | 5,235  | <b>∨</b> -12.7% | Sun Jul 30, 2023 | Sun Jul 31, 2022 | 243        | <b>∨</b> -11.6% |
| Otsiningo South                      | 16,968 | <b>~</b> 4.9%   | Sun Jul 30, 2023 | Mon Jul 4, 2022  | 1,260      | <b>~</b> 79.2%  |
| Owego Riverwalk                      | 5,751  | <b>~</b> -16.1% | Tue Jul 25, 2023 | Tue Jul 12, 2022 | 270        | <b>∨</b> -27.4% |
| Riverwalk at Court Street            | 12,863 | <b>^</b> 9.3%   | Sat Jul 1, 2023  | Tue Jul 26, 2022 | 631        | <b>^</b> 25.2%  |
| South Washington St. Bridge          | 28,841 | <b>~</b> 3.7%   | Sat Jul 8, 2023  | Tue Jul 26, 2022 | 1,176      | <b>∨</b> -4.4%  |
| US11 over 181                        | 9,365  |                 | Wed Jul 19, 2023 |                  | 517        |                 |
| Vestal Rail Trail - West Extension   | 7,447  | <b>∨</b> -8.5%  | Thu Jul 6, 2023  | Thu Jul 14, 2022 | 501        | <b>~</b> 36.9%  |
| Vestal Rail Trail East - Shoppes     | 22,933 | <b>∨</b> -7.9%  | Thu Jul 20, 2023 | Tue Jul 26, 2022 | 1,126      | <b>~</b> 8.8%   |
| Vestal Rail Trail West - Coal House  | 21,347 | <b>∨</b> -11.3% | Sun Jul 30, 2023 | Tue Jul 26, 2022 | 997        | <b>→</b> -4.3%  |