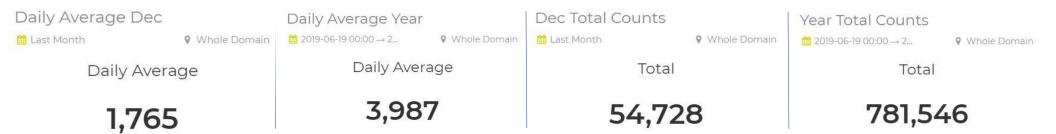

## Pedestrian Summary by Site

| Cito                                            | Total  | Average | Peak Count | Peak Period      |
|-------------------------------------------------|--------|---------|------------|------------------|
| Site                                            | IOIAI  | Average | Peak Count | Peak Period      |
| outh Washington St. Bridge Pedestrian           | 12,076 | 390     | 506        | Fri Dec 6, 2019  |
| estal Rail Trail West - Coal House Pedestrian   | 8,593  | 277     | 620        | Tue Dec 31, 2019 |
| estal Rail Trail East - Shoppes Pedestrian      | 8,515  | 275     | 717        | Sat Dec 28, 2019 |
| Iorth Ostiningo Park at Howell Drive Pedestrian | 4,379  | 141     | 374        | Sat Dec 28, 2019 |
| Stsiningo South Pedestrian                      | 3,799  | 123     | 335        | Sat Dec 28, 2019 |
| iverwalk at Court Street Pedestrian             | 3,304  | 107     | 180        | Mon Dec 23, 2019 |
| onfluence Tunnel Pedestrian                     | 2,928  | 94      | 175        | Fri Dec 27, 2019 |
| ILK Promenade Pedestrian                        | 2,255  | 73      | 132        | Wed Dec 11, 2019 |
| estal Rail Trail - West Extension Pedestrian    | 2,159  | 70      | 211        | Sat Dec 28, 2019 |
| loyes Island Pedestrian                         | 1,576  | .51     | 84         | Thu Dec 26, 2019 |
| ndicott Chugnut West                            | 641    | 21      | 61         | Sun Dec 22, 2019 |
| wego Riverwalk                                  |        |         |            |                  |

## Cyclist Summary by Site

| tast Month                                   | Whole Domain   Cyclist |         |            |                  |
|----------------------------------------------|------------------------|---------|------------|------------------|
| Site                                         | Total                  | Average | Peak Count | Peak Period      |
| South Washington St. Bridge Cyclist          | 1,443                  | 47      | 68         | Tue Dec 24, 2019 |
| Noyes Island Cyclist                         | 526                    | 17      | 38         | Thu Dec 26, 2019 |
| Vestal Rail Trail West - Coal House Cyclist  | 520                    | 17      | 45         | Sat Dec 28, 2019 |
| Vestal Rail Trail East - Shoppes Cyclist     | 511                    | 16      | 39         | Sat Dec 28, 2019 |
| Riverwalk at Court Street Cyclist            | 472                    | 15      | 31         | Fri Dec 27, 2019 |
| MLK Promenade Cyclist                        | 281                    | 9       | 20         | Thu Dec 12, 2019 |
| Confluence Tunnel Cyclist                    | 276                    | 9       | 21         | Sun Dec 15, 2019 |
| North Ostiningo Park at Howell Drive Cyclist | 180                    | 6       | 23         | Mon Dec 23, 2019 |
| Vestal Rail Trail - West Extension Cyclist   | 154                    | 5       | 16         | Mon Dec 23, 2019 |
| Otsiningo South Cyclist                      | 140                    | 5       | 22         | Sat Dec 28, 2019 |