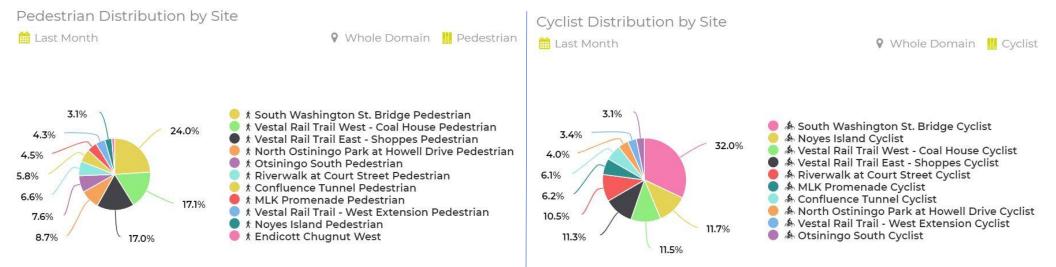

## Pedestrian Summary by Site

| Cito                                            | Total  | Average | Peak Count | Peak Period      |
|-------------------------------------------------|--------|---------|------------|------------------|
| Site                                            | IOIAI  | Average | Peak Count | Peak Period      |
| outh Washington St. Bridge Pedestrian           | 12,076 | 390     | 506        | Fri Dec 6, 2019  |
| estal Rail Trail West - Coal House Pedestrian   | 8,593  | 277     | 620        | Tue Dec 31, 2019 |
| estal Rail Trail East - Shoppes Pedestrian      | 8,515  | 275     | 717        | Sat Dec 28, 2019 |
| Iorth Ostiningo Park at Howell Drive Pedestrian | 4,379  | 141     | 374        | Sat Dec 28, 2019 |
| Stsiningo South Pedestrian                      | 3,799  | 123     | 335        | Sat Dec 28, 2019 |
| iverwalk at Court Street Pedestrian             | 3,304  | 107     | 180        | Mon Dec 23, 2019 |
| onfluence Tunnel Pedestrian                     | 2,928  | 94      | 175        | Fri Dec 27, 2019 |
| ILK Promenade Pedestrian                        | 2,255  | 73      | 132        | Wed Dec 11, 2019 |
| estal Rail Trail - West Extension Pedestrian    | 2,159  | 70      | 211        | Sat Dec 28, 2019 |
| loyes Island Pedestrian                         | 1,576  | .51     | 84         | Thu Dec 26, 2019 |
| ndicott Chugnut West                            | 641    | 21      | 61         | Sun Dec 22, 2019 |
| wego Riverwalk                                  |        |         |            |                  |

## Cyclist Summary by Site

| tast Month                                   | Whole Domain   Cyclist |         |            |                  |
|----------------------------------------------|------------------------|---------|------------|------------------|
| Site                                         | Total                  | Average | Peak Count | Peak Period      |
| South Washington St. Bridge Cyclist          | 1,443                  | 47      | 68         | Tue Dec 24, 2019 |
| Noyes Island Cyclist                         | 526                    | 17      | 38         | Thu Dec 26, 2019 |
| Vestal Rail Trail West - Coal House Cyclist  | 520                    | 17      | 45         | Sat Dec 28, 2019 |
| Vestal Rail Trail East - Shoppes Cyclist     | 511                    | 16      | 39         | Sat Dec 28, 2019 |
| Riverwalk at Court Street Cyclist            | 472                    | 15      | 31         | Fri Dec 27, 2019 |
| MLK Promenade Cyclist                        | 281                    | 9       | 20         | Thu Dec 12, 2019 |
| Confluence Tunnel Cyclist                    | 276                    | 9       | 21         | Sun Dec 15, 2019 |
| North Ostiningo Park at Howell Drive Cyclist | 180                    | 6       | 23         | Mon Dec 23, 2019 |
| Vestal Rail Trail - West Extension Cyclist   | 154                    | 5       | 16         | Mon Dec 23, 2019 |
| Otsiningo South Cyclist                      | 140                    | 5       | 22         | Sat Dec 28, 2019 |