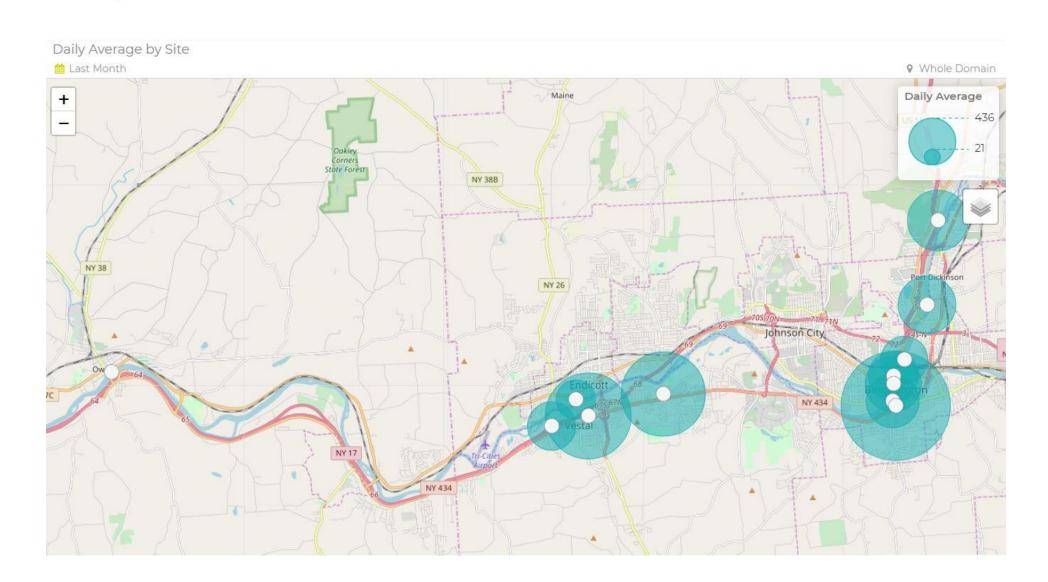

## Pedestrian Summary by Site

| Cito                                            | Total  | Average | Peak Count | Peak Period      |
|-------------------------------------------------|--------|---------|------------|------------------|
| Site                                            | IOIAI  | Average | Peak Count | Peak Period      |
| outh Washington St. Bridge Pedestrian           | 12,076 | 390     | 506        | Fri Dec 6, 2019  |
| estal Rail Trail West - Coal House Pedestrian   | 8,593  | 277     | 620        | Tue Dec 31, 2019 |
| estal Rail Trail East - Shoppes Pedestrian      | 8,515  | 275     | 717        | Sat Dec 28, 2019 |
| Iorth Ostiningo Park at Howell Drive Pedestrian | 4,379  | 141     | 374        | Sat Dec 28, 2019 |
| Stsiningo South Pedestrian                      | 3,799  | 123     | 335        | Sat Dec 28, 2019 |
| iverwalk at Court Street Pedestrian             | 3,304  | 107     | 180        | Mon Dec 23, 2019 |
| onfluence Tunnel Pedestrian                     | 2,928  | 94      | 175        | Fri Dec 27, 2019 |
| ILK Promenade Pedestrian                        | 2,255  | 73      | 132        | Wed Dec 11, 2019 |
| estal Rail Trail - West Extension Pedestrian    | 2,159  | 70      | 211        | Sat Dec 28, 2019 |
| loyes Island Pedestrian                         | 1,576  | .51     | 84         | Thu Dec 26, 2019 |
| ndicott Chugnut West                            | 641    | 21      | 61         | Sun Dec 22, 2019 |
| wego Riverwalk                                  |        |         |            |                  |

## Cyclist Summary by Site

| tast Month                                   | Whole Domain   Cyclist |         |            |                  |
|----------------------------------------------|------------------------|---------|------------|------------------|
| Site                                         | Total                  | Average | Peak Count | Peak Period      |
| South Washington St. Bridge Cyclist          | 1,443                  | 47      | 68         | Tue Dec 24, 2019 |
| Noyes Island Cyclist                         | 526                    | 17      | 38         | Thu Dec 26, 2019 |
| Vestal Rail Trail West - Coal House Cyclist  | 520                    | 17      | 45         | Sat Dec 28, 2019 |
| Vestal Rail Trail East - Shoppes Cyclist     | 511                    | 16      | 39         | Sat Dec 28, 2019 |
| Riverwalk at Court Street Cyclist            | 472                    | 15      | 31         | Fri Dec 27, 2019 |
| MLK Promenade Cyclist                        | 281                    | 9       | 20         | Thu Dec 12, 2019 |
| Confluence Tunnel Cyclist                    | 276                    | 9       | 21         | Sun Dec 15, 2019 |
| North Ostiningo Park at Howell Drive Cyclist | 180                    | 6       | 23         | Mon Dec 23, 2019 |
| Vestal Rail Trail - West Extension Cyclist   | 154                    | 5       | 16         | Mon Dec 23, 2019 |
| Otsiningo South Cyclist                      | 140                    | 5       | 22         | Sat Dec 28, 2019 |