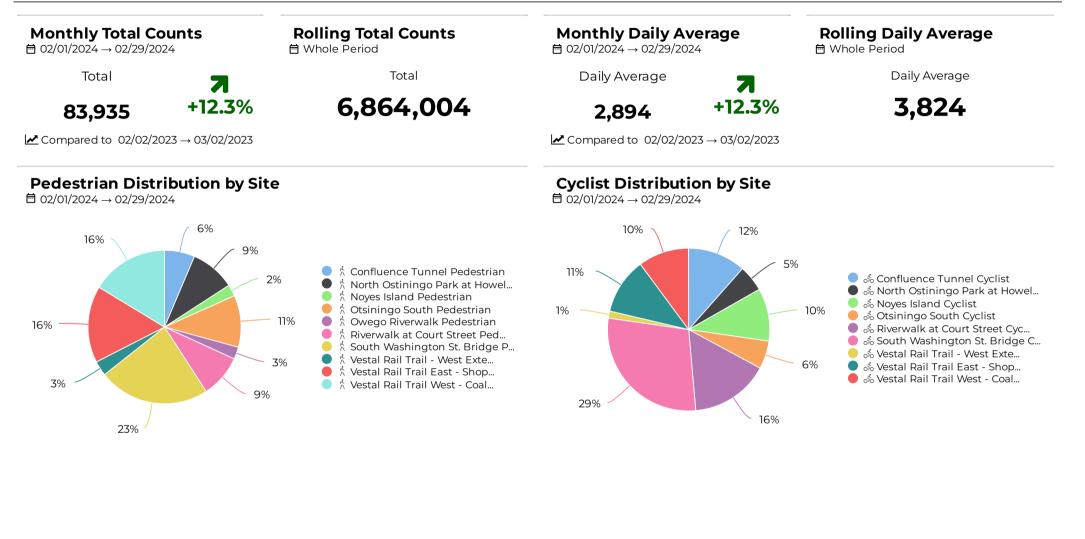

#### February 1, 2024 $\rightarrow$ February 29, 2024

February 1, 2024  $\rightarrow$  February 29, 2024

∠ Compared to 02/02/2023 → 03/02/2023

February 1, 2024  $\rightarrow$  February 29, 2024

# 

| Total |                                                          | Daily Average                                                                                                                                                                                                                                                                                                           |                                                                                                                                                                                                                                                   | Peak Day                                                                                                                                                                                                                                                                             |                                                                                                                                                                                                                                                                                                                                                                                                                                                                                                                                                                          | Peak Count                                                                                                                                                                                                                                                                                                                                                                                                                                                                                                                                                                                                                                                                                                                                                                                                                                                                                                                                                                                                            |                                                                                                                                                                                                                                                                                                                                                                                                                                                                                                                                                                                                                                                                                                                                                                                                                                                                                                                                                                                                                                                                                                                                                                                                                                                                                                                                                                                                                                                                                                                  |
|-------|----------------------------------------------------------|-------------------------------------------------------------------------------------------------------------------------------------------------------------------------------------------------------------------------------------------------------------------------------------------------------------------------|---------------------------------------------------------------------------------------------------------------------------------------------------------------------------------------------------------------------------------------------------|--------------------------------------------------------------------------------------------------------------------------------------------------------------------------------------------------------------------------------------------------------------------------------------|--------------------------------------------------------------------------------------------------------------------------------------------------------------------------------------------------------------------------------------------------------------------------------------------------------------------------------------------------------------------------------------------------------------------------------------------------------------------------------------------------------------------------------------------------------------------------|-----------------------------------------------------------------------------------------------------------------------------------------------------------------------------------------------------------------------------------------------------------------------------------------------------------------------------------------------------------------------------------------------------------------------------------------------------------------------------------------------------------------------------------------------------------------------------------------------------------------------------------------------------------------------------------------------------------------------------------------------------------------------------------------------------------------------------------------------------------------------------------------------------------------------------------------------------------------------------------------------------------------------|------------------------------------------------------------------------------------------------------------------------------------------------------------------------------------------------------------------------------------------------------------------------------------------------------------------------------------------------------------------------------------------------------------------------------------------------------------------------------------------------------------------------------------------------------------------------------------------------------------------------------------------------------------------------------------------------------------------------------------------------------------------------------------------------------------------------------------------------------------------------------------------------------------------------------------------------------------------------------------------------------------------------------------------------------------------------------------------------------------------------------------------------------------------------------------------------------------------------------------------------------------------------------------------------------------------------------------------------------------------------------------------------------------------------------------------------------------------------------------------------------------------|
| 971   | ▲ 46.9%                                                  | 33                                                                                                                                                                                                                                                                                                                      | ▲ 46.9%                                                                                                                                                                                                                                           | Tue Feb 27, 2024                                                                                                                                                                                                                                                                     | Wed Feb 15, 2023                                                                                                                                                                                                                                                                                                                                                                                                                                                                                                                                                         | 91                                                                                                                                                                                                                                                                                                                                                                                                                                                                                                                                                                                                                                                                                                                                                                                                                                                                                                                                                                                                                    | ▲ 31.9%                                                                                                                                                                                                                                                                                                                                                                                                                                                                                                                                                                                                                                                                                                                                                                                                                                                                                                                                                                                                                                                                                                                                                                                                                                                                                                                                                                                                                                                                                                          |
| 436   | ▲ 12.1%                                                  | 15                                                                                                                                                                                                                                                                                                                      | ▲ 12.1%                                                                                                                                                                                                                                           | Fri Feb 9, 2024                                                                                                                                                                                                                                                                      | Wed Feb 15, 2023                                                                                                                                                                                                                                                                                                                                                                                                                                                                                                                                                         | 53                                                                                                                                                                                                                                                                                                                                                                                                                                                                                                                                                                                                                                                                                                                                                                                                                                                                                                                                                                                                                    | <b>∨</b> -39.8%                                                                                                                                                                                                                                                                                                                                                                                                                                                                                                                                                                                                                                                                                                                                                                                                                                                                                                                                                                                                                                                                                                                                                                                                                                                                                                                                                                                                                                                                                                  |
| 872   | ▲ 0.5%                                                   | 30                                                                                                                                                                                                                                                                                                                      | ▲ 0.5%                                                                                                                                                                                                                                            | Sat Feb 10, 2024                                                                                                                                                                                                                                                                     | Wed Feb 15, 2023                                                                                                                                                                                                                                                                                                                                                                                                                                                                                                                                                         | 72                                                                                                                                                                                                                                                                                                                                                                                                                                                                                                                                                                                                                                                                                                                                                                                                                                                                                                                                                                                                                    | <b>∨</b> -22.6%                                                                                                                                                                                                                                                                                                                                                                                                                                                                                                                                                                                                                                                                                                                                                                                                                                                                                                                                                                                                                                                                                                                                                                                                                                                                                                                                                                                                                                                                                                  |
| 455   | ▲ 25.0%                                                  | 16                                                                                                                                                                                                                                                                                                                      | ▲ 25.0%                                                                                                                                                                                                                                           | Fri Feb 9, 2024                                                                                                                                                                                                                                                                      | Wed Feb 15, 2023                                                                                                                                                                                                                                                                                                                                                                                                                                                                                                                                                         | 65                                                                                                                                                                                                                                                                                                                                                                                                                                                                                                                                                                                                                                                                                                                                                                                                                                                                                                                                                                                                                    | <ul><li>✓ -18.7%</li></ul>                                                                                                                                                                                                                                                                                                                                                                                                                                                                                                                                                                                                                                                                                                                                                                                                                                                                                                                                                                                                                                                                                                                                                                                                                                                                                                                                                                                                                                                                                       |
| 1,295 | ▲ 22.7%                                                  | 45                                                                                                                                                                                                                                                                                                                      | ▲ 22.7%                                                                                                                                                                                                                                           | Tue Feb 27, 2024                                                                                                                                                                                                                                                                     | Wed Feb 15, 2023                                                                                                                                                                                                                                                                                                                                                                                                                                                                                                                                                         | 105                                                                                                                                                                                                                                                                                                                                                                                                                                                                                                                                                                                                                                                                                                                                                                                                                                                                                                                                                                                                                   | ▲ 1.9%                                                                                                                                                                                                                                                                                                                                                                                                                                                                                                                                                                                                                                                                                                                                                                                                                                                                                                                                                                                                                                                                                                                                                                                                                                                                                                                                                                                                                                                                                                           |
| 2,366 | ▲ 20.0%                                                  | 82                                                                                                                                                                                                                                                                                                                      | ▲ 20.0%                                                                                                                                                                                                                                           | Fri Feb 9, 2024                                                                                                                                                                                                                                                                      | Wed Feb 15, 2023                                                                                                                                                                                                                                                                                                                                                                                                                                                                                                                                                         | 163                                                                                                                                                                                                                                                                                                                                                                                                                                                                                                                                                                                                                                                                                                                                                                                                                                                                                                                                                                                                                   | ▲ 25.4%                                                                                                                                                                                                                                                                                                                                                                                                                                                                                                                                                                                                                                                                                                                                                                                                                                                                                                                                                                                                                                                                                                                                                                                                                                                                                                                                                                                                                                                                                                          |
| 114   | <ul><li>✓ -61.0%</li></ul>                               | 4                                                                                                                                                                                                                                                                                                                       | <ul><li>✓ -61.0%</li></ul>                                                                                                                                                                                                                        | Fri Feb 9, 2024                                                                                                                                                                                                                                                                      | Wed Feb 15, 2023                                                                                                                                                                                                                                                                                                                                                                                                                                                                                                                                                         | 10                                                                                                                                                                                                                                                                                                                                                                                                                                                                                                                                                                                                                                                                                                                                                                                                                                                                                                                                                                                                                    | <b>∨</b> -67.7%                                                                                                                                                                                                                                                                                                                                                                                                                                                                                                                                                                                                                                                                                                                                                                                                                                                                                                                                                                                                                                                                                                                                                                                                                                                                                                                                                                                                                                                                                                  |
| 928   | ▲ 9.4%                                                   | 32                                                                                                                                                                                                                                                                                                                      | ▲ 9.4%                                                                                                                                                                                                                                            | Tue Feb 27, 2024                                                                                                                                                                                                                                                                     | Wed Feb 15, 2023                                                                                                                                                                                                                                                                                                                                                                                                                                                                                                                                                         | 76                                                                                                                                                                                                                                                                                                                                                                                                                                                                                                                                                                                                                                                                                                                                                                                                                                                                                                                                                                                                                    | <b>∨</b> -5.0%                                                                                                                                                                                                                                                                                                                                                                                                                                                                                                                                                                                                                                                                                                                                                                                                                                                                                                                                                                                                                                                                                                                                                                                                                                                                                                                                                                                                                                                                                                   |
| 850   | <b>∨</b> -0.7%                                           | 29                                                                                                                                                                                                                                                                                                                      | <ul><li>✓ -0.7%</li></ul>                                                                                                                                                                                                                         | Mon Feb 26, 2024                                                                                                                                                                                                                                                                     | Wed Feb 15, 2023                                                                                                                                                                                                                                                                                                                                                                                                                                                                                                                                                         | 68                                                                                                                                                                                                                                                                                                                                                                                                                                                                                                                                                                                                                                                                                                                                                                                                                                                                                                                                                                                                                    | <b>∨</b> -16.0%                                                                                                                                                                                                                                                                                                                                                                                                                                                                                                                                                                                                                                                                                                                                                                                                                                                                                                                                                                                                                                                                                                                                                                                                                                                                                                                                                                                                                                                                                                  |
|       | 971<br>436<br>872<br>455<br>1,295<br>2,366<br>114<br>928 | Total         1       971       •46.9%         4       971       •46.9%         4       436       •12.1%         872       •0.5%       •25.0%         1       455       •25.0%         1       1,295       •22.7%         2       2,366       •20.0%         1       114       •10.4%         928       •9.4%       850 | 971       ~ 46.9%       33         436       ~ 12.1%       15         872       ~ 0.5%       30         455       ~ 25.0%       16         1,295       ~ 22.7%       455         2,366       ~ 20.0%       82         114       ~ -61.0%       32 | 971       ~46.9%       33       ~46.9%         436       ~12.1%       15       ~12.1%         872       ~0.5%       30       ~0.5%         455       ~25.0%       16       ~25.0%         1,295       ~22.7%       45       ~22.7%         114       ~61.0%       ~61.0%       ~9.4% | 971       ~46.9%       33       ~46.9%       Tue Feb 27, 2024         436       ~12.1%       15       ~12.1%       Fri Feb 9, 2024         872       ~0.5%       300       ~0.5%       Sat Feb 10, 2024         455       ~25.0%       16       ~25.0%       Fri Feb 9, 2024         1,295       ~22.7%       455       ~22.7%       Tue Feb 27, 2024         2,366       ~20.0%       82       ~20.0%       Fri Feb 9, 2024         114       ~-61.0%       Fri Feb 9, 2024       Fri Feb 9, 2024         928       ~9.4%       .000       .9.4%       Tue Feb 27, 2024 | 1       1       1       1       1       1       1       1       1       1       1       1       1       1       1       1       1       1       1       1       1       1       1       1       1       1       1       1       1       1       1       1       1       1       1       1       1       1       1       1       1       1       1       1       1       1       1       1       1       1       1       1       1       1       1       1       1       1       1       1       1       1       1       1       1       1       1       1       1       1       1       1       1       1       1       1       1       1       1       1       1       1       1       1       1       1       1       1       1       1       1       1       1       1       1       1       1       1       1       1       1       1       1       1       1       1       1       1       1       1       1       1       1       1       1       1 <th1< th=""> <th1< th=""> <th1< th=""></th1<></th1<></th1<> | Original State         Origina |

Compared to  $02/02/2023 \rightarrow 03/02/2023$ 

# 

| Site 🔺                                          | Total  |                 | Daily Average |                            | Peak Day         |                  | Peak Count |                            |
|-------------------------------------------------|--------|-----------------|---------------|----------------------------|------------------|------------------|------------|----------------------------|
| Confluence Tunnel Pedestrian                    | 4,840  | <b>∨</b> -0.1%  | 167           | <b>∨</b> -0.1%             | Mon Feb 26, 2024 | Wed Feb 15, 2023 | 348        | <ul><li>✓ -21.1%</li></ul> |
| North Ostiningo Park at Howell Drive Pedestrian | 7,157  | ▲ 10.8%         | 247           | ▲ 10.8%                    | Sun Feb 4, 2024  | Wed Feb 15, 2023 | 519        | ▲ 7.2%                     |
| Noyes Island Pedestrian                         | 1,852  | ▲ 16.0%         | 64            | ▲ 16.0%                    | Mon Feb 26, 2024 | Wed Feb 15, 2023 | 109        | <b>∨</b> -18.0%            |
| Otsiningo South Pedestrian                      | 8,276  | ▲ 14.1%         | 285           | ▲ 14.1%                    | Sat Feb 10, 2024 | Wed Feb 15, 2023 | 657        | ▲ 10.6%                    |
| Owego Riverwalk Pedestrian                      | 1,940  | <b>∨</b> -22.4% | 67            | <b>∨</b> -22.4%            | Mon Feb 26, 2024 | Wed Feb 15, 2023 | 182        | ▲ 19.7%                    |
| Riverwalk at Court Street Pedestrian            | 6,844  | ▲ 28.0%         | 236           | ▲ 28.0%                    | Fri Feb 9, 2024  | Wed Feb 15, 2023 | 526        | ▲ 4.2%                     |
| South Washington St. Bridge Pedestrian          | 17,770 | ▲ 25.4%         | 613           | ▲ 25.4%                    | Fri Feb 23, 2024 | Wed Feb 15, 2023 | 1,764      | ▲ 118.3%                   |
| Vestal Rail Trail - West Extension Pedestrian   | 2,378  | <b>∨</b> -30.2% | 82            | <ul><li>✓ -30.2%</li></ul> | Sun Feb 4, 2024  | Wed Feb 15, 2023 | 147        | <b>∨</b> -46.0%            |
| Vestal Rail Trail East - Shoppes Pedestrian     | 12,240 | ▲ 10.8%         | 422           | ▲ 10.8%                    | Mon Feb 26, 2024 | Wed Feb 15, 2023 | 952        | <b>∨</b> -2.7%             |
| Vestal Rail Trail West - Coal House Pedestrian  | 12,351 | ▲ 14.0%         | 426           | ▲ 14.0%                    | Mon Feb 26, 2024 | Wed Feb 15, 2023 | 838        | <b>∨</b> -9.9%             |
| Compared to $02/02/2023 \rightarrow 03/02/2023$ |        |                 |               |                            |                  |                  |            |                            |

Compared to  $02/02/2023 \rightarrow 03/02/2023$ 

February 1, 2024  $\rightarrow$  February 29, 2024