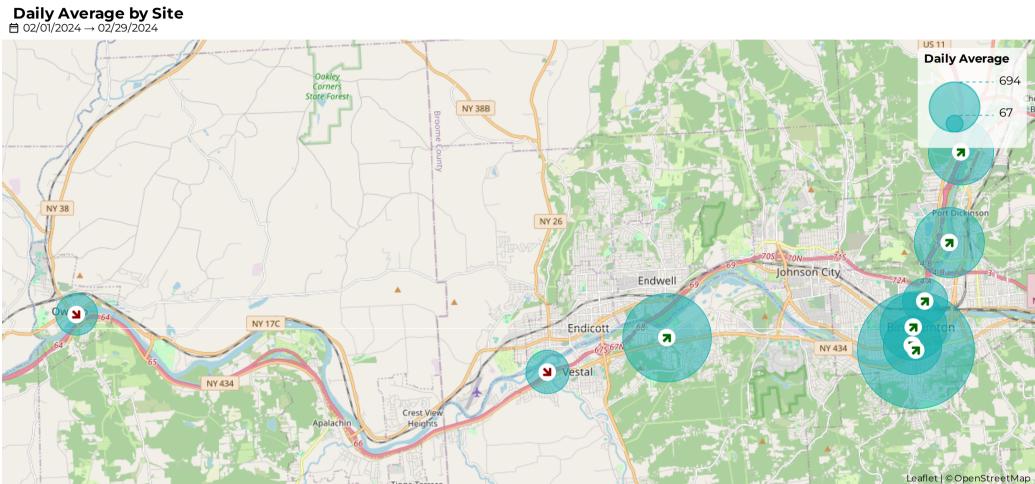

# 

| Site 🔺                                          | Total  |                 | Daily Average |                            | Peak Day         |                  | Peak Count |                            |
|-------------------------------------------------|--------|-----------------|---------------|----------------------------|------------------|------------------|------------|----------------------------|
| Confluence Tunnel Pedestrian                    | 4,840  | <b>∨</b> -0.1%  | 167           | <b>∨</b> -0.1%             | Mon Feb 26, 2024 | Wed Feb 15, 2023 | 348        | <ul><li>✓ -21.1%</li></ul> |
| North Ostiningo Park at Howell Drive Pedestrian | 7,157  | ▲ 10.8%         | 247           | ▲ 10.8%                    | Sun Feb 4, 2024  | Wed Feb 15, 2023 | 519        | ▲ 7.2%                     |
| Noyes Island Pedestrian                         | 1,852  | ▲ 16.0%         | 64            | ▲ 16.0%                    | Mon Feb 26, 2024 | Wed Feb 15, 2023 | 109        | <b>∨</b> -18.0%            |
| Otsiningo South Pedestrian                      | 8,276  | ▲ 14.1%         | 285           | ▲ 14.1%                    | Sat Feb 10, 2024 | Wed Feb 15, 2023 | 657        | ▲ 10.6%                    |
| Owego Riverwalk Pedestrian                      | 1,940  | <b>∨</b> -22.4% | 67            | <b>∨</b> -22.4%            | Mon Feb 26, 2024 | Wed Feb 15, 2023 | 182        | ▲ 19.7%                    |
| Riverwalk at Court Street Pedestrian            | 6,844  | ▲ 28.0%         | 236           | ▲ 28.0%                    | Fri Feb 9, 2024  | Wed Feb 15, 2023 | 526        | ▲ 4.2%                     |
| South Washington St. Bridge Pedestrian          | 17,770 | ▲ 25.4%         | 613           | ▲ 25.4%                    | Fri Feb 23, 2024 | Wed Feb 15, 2023 | 1,764      | ▲ 118.3%                   |
| Vestal Rail Trail - West Extension Pedestrian   | 2,378  | <b>∨</b> -30.2% | 82            | <ul><li>✓ -30.2%</li></ul> | Sun Feb 4, 2024  | Wed Feb 15, 2023 | 147        | <b>∨</b> -46.0%            |
| Vestal Rail Trail East - Shoppes Pedestrian     | 12,240 | ▲ 10.8%         | 422           | ▲ 10.8%                    | Mon Feb 26, 2024 | Wed Feb 15, 2023 | 952        | <b>∨</b> -2.7%             |
| Vestal Rail Trail West - Coal House Pedestrian  | 12,351 | ▲ 14.0%         | 426           | ▲ 14.0%                    | Mon Feb 26, 2024 | Wed Feb 15, 2023 | 838        | <b>∨</b> -9.9%             |
| Compared to $02/02/2023 \rightarrow 03/02/2023$ |        |                 |               |                            |                  |                  |            |                            |