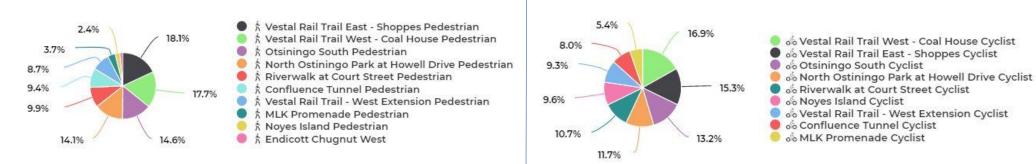

Bike & Pedestrian Report | May 2020 | BMTS

Pedestrian Distribution by Site

🛗 Last Month

Vestal Rail Trail - West Extension Vestal Rail Trail East - Sho...

## Cyclist Distribution by Site

🛗 Last Month

Vestal Rail Trail - West Extension Vestal Rail Trail East - Sho...