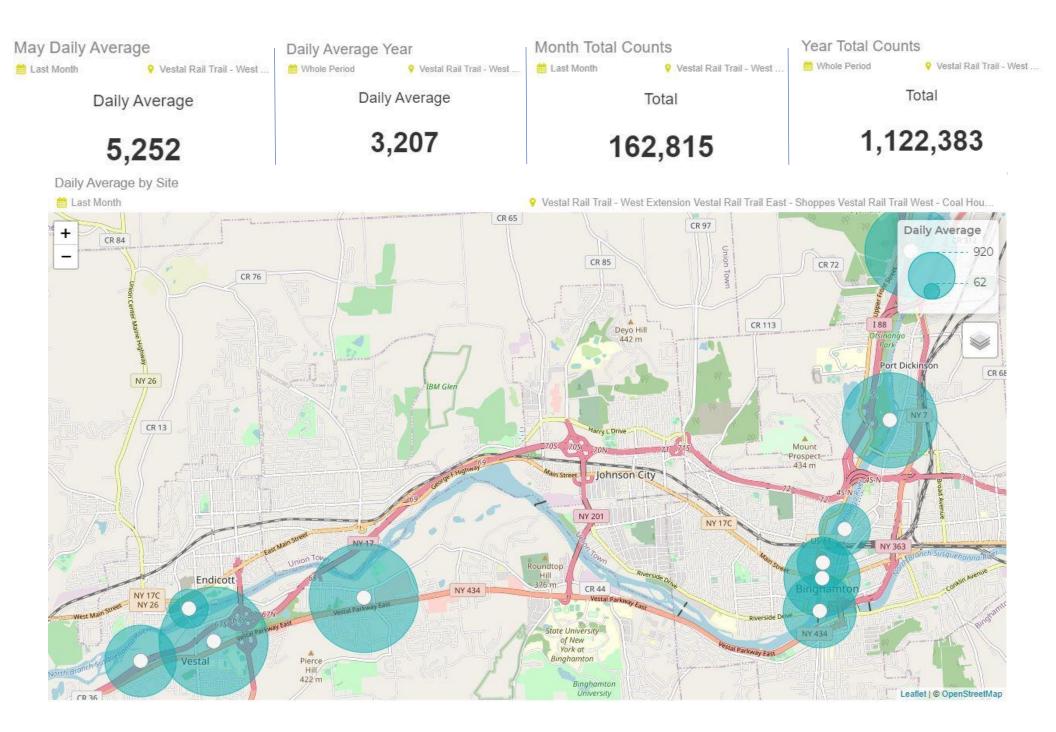

Bike & Pedestrian Report | May 2020 | BMTS

Pedestrian Distribution by Site

🛗 Last Month

Vestal Rail Trail - West Extension Vestal Rail Trail East - Sho...

## Pedestrian Summary by Site

Last Month

Vestal Rail Trail - West Extension Vestal Rail Trail East - Shoppes Vestal Rail Trail West - Coal House North Ostiningo Park at Howell ....

| Site                                            | Total  | Average | Peak Count | Peak Period      |
|-------------------------------------------------|--------|---------|------------|------------------|
| Confluence Tunnel Pedestrian                    | 12,044 | 389     | 649        | Sat May 16, 2020 |
| Endicott Chugnut West                           | 1,912  | 62      | 138        | Tue May 5, 2020  |
| MLK Promenade Pedestrian                        | 4,766  | 154     | 280        | Tue May 5, 2020  |
| North Ostiningo Park at Howell Drive Pedestrian | 18,043 | 582     | 905        | Sat May 2, 2020  |
| Noyes Island Pedestrian                         | 3,038  | 98      | 168        | Thu May 21, 2020 |
| Otsiningo South Pedestrian                      | 18,722 | 604     | 974        | Wed May 13, 2020 |
| Riverwalk at Court Street Pedestrian            | 12,689 | 409     | 685        | Sun May 3, 2020  |
| Vestal Rail Trail - West Extension Pedestrian   | 11,186 | 361     | 555        | Sat May 16, 2020 |
| Vestal Rail Trail East - Shoppes Pedestrian     | 23,197 | 748     | 1,087      | Wed May 20, 2020 |
| Vestal Rail Trail West - Coal House Pedestrian  | 22,685 | 732     | 1,031      | Wed May 20, 2020 |