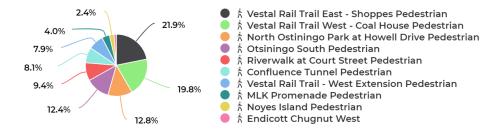

#### Pedestrian Distribution by Site

🋗 Last Month

Vestal Rail Trail - West Extension Vestal Rail Trail East - Sho...

🛗 Last Month

Vestal Rail Trail - West Extension Vestal Rail Trail East - Sho...

### Pedestrian Summary by Site

🛗 Last Month

Vestal Rail Trail - West Extension Vestal Rail Trail East - Shoppes Vestal Rail Trail West - Coal House North Ostiningo Park at Howell ...

| Site                                            | Total  | Average | Peak Count | Peak Period      |
|-------------------------------------------------|--------|---------|------------|------------------|
| Confluence Tunnel Pedestrian                    | 8,416  | 271     | 612        | Fri Mar 27, 2020 |
| Endicott Chugnut West                           | 1,280  | 41      | 91         | Thu Mar 26, 2020 |
| MLK Promenade Pedestrian                        | 4,143  | 134     | 250        | Mon Mar 9, 2020  |
| North Ostiningo Park at Howell Drive Pedestrian | 13,267 | 428     | 1,009      | Thu Mar 26, 2020 |
| Noyes Island Pedestrian                         | 2,492  | 80      | 167        | Sun Mar 22, 2020 |
| Otsiningo South Pedestrian                      | 12,887 | 416     | 945        | Thu Mar 26, 2020 |
| Riverwalk at Court Street Pedestrian            | 9,774  | 315     | 652        | Thu Mar 26, 2020 |
| Vestal Rail Trail - West Extension Pedestrian   | 8,234  | 266     | 649        | Fri Mar 27, 2020 |
| Vestal Rail Trail East - Shoppes Pedestrian     | 22,654 | 731     | 1,650      | Sun Mar 8, 2020  |
| Vestal Rail Trail West - Coal House Pedestrian  | 20,513 | 662     | 1,481      | Sun Mar 8, 2020  |