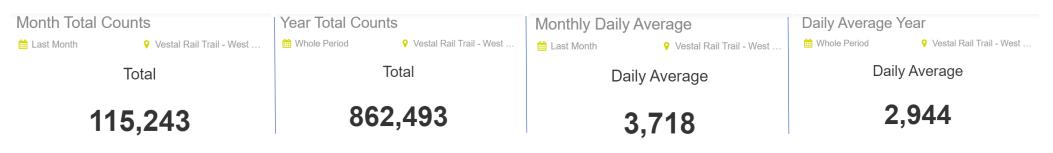

# Bicyclist and Pedestrian Counters March 2020 Report | BMTS





#### Pedestrian Distribution by Site

🋗 Last Month

Vestal Rail Trail - West Extension Vestal Rail Trail East - Sho...



🛗 Last Month

Vestal Rail Trail - West Extension Vestal Rail Trail East - Sho...





### Pedestrian Summary by Site

🛗 Last Month

Vestal Rail Trail - West Extension Vestal Rail Trail East - Shoppes Vestal Rail Trail West - Coal House North Ostiningo Park at Howell ...

| Site                                            | Total  | Average | Peak Count | Peak Period      |
|-------------------------------------------------|--------|---------|------------|------------------|
| Confluence Tunnel Pedestrian                    | 8,416  | 271     | 612        | Fri Mar 27, 2020 |
| Endicott Chugnut West                           | 1,280  | 41      | 91         | Thu Mar 2