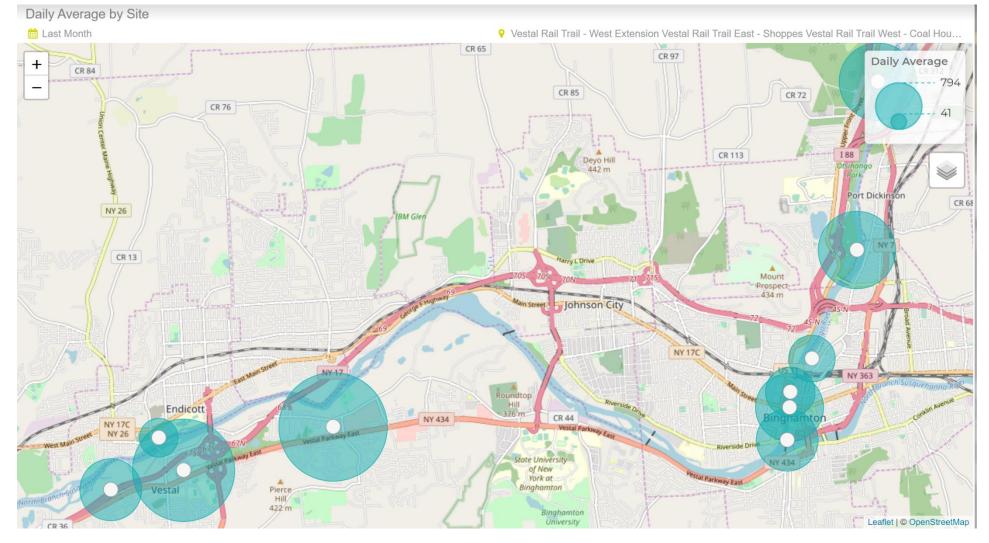

# Bicyclist and Pedestrian Counters March 2020 Report | BMTS





#### Pedestrian Distribution by Site

🋗 Last Month

Vestal Rail Trail - West Extension Vestal Rail Trail East - Sho...



🛗 Last Month

Vestal Rail Trail - West Extension Vestal Rail Trail East - Sho...





### Pedestrian Summary by Site

🛗 Last Month

Vestal Rail Trail - West Extension Vestal Rail Trail East - Shoppes Vestal Rail Trail West - Coal House North Ostiningo Park at Howell ...

| Site                                            | Total  | Average | Peak Count | Peak Period      |
|-------------------------------------------------|--------|---------|------------|------------------|
| Confluence Tunnel Pedestrian                    | 8,416  | 271     | 612        | Fri Mar 27, 2020 |
| Endicott Chugnut West                           | 1,280  | 41      | 91         | Thu Mar 26,