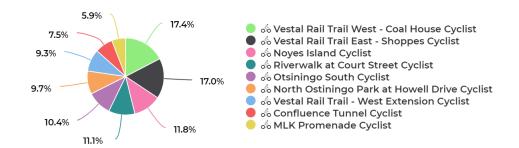

## Cyclist Summary by Site

#### 🛗 Last Month

9 Vestal Rail Trail - West Extension Vestal Rail Trail East - Shoppes Vestal Rail Trail West - Coal House North Ostiningo Park at Howell ...

| Site                                         | Total | Average | Peak Count | Peak Period      |
|----------------------------------------------|-------|---------|------------|------------------|
| Confluence Tunnel Cyclist                    | 871   | 28      | 70         | Fri Mar 27, 2020 |
| MLK Promenade Cyclist                        | 680   | 22      | 50         | Fri Mar 27, 2020 |
| North Ostiningo Park at Howell Drive Cyclist | 1,127 | 36      | 146        | Fri Mar 27, 2020 |
| Noyes Island Cyclist                         | 1,364 | 44      | 111        | Mon Mar 9, 2020  |
| Otsiningo South Cyclist                      | 1,201 | 39      | 132        | Thu Mar 26, 2020 |
| Riverwalk at Court Street Cyclist            | 1,283 | 41      | 94         | Thu Mar 26, 2020 |
| Vestal Rail Trail - West Extension Cyclist   | 1,078 | 35      | 134        | Thu Mar 26, 2020 |
| Vestal Rail Trail East - Shoppes Cyclist     | 1,964 | 63      | 176        | Fri Mar 27, 2020 |
| Vestal Rail Trail West - Coal House Cyclist  | 2,015 | 65      | 201        | Thu Mar 26, 2020 |