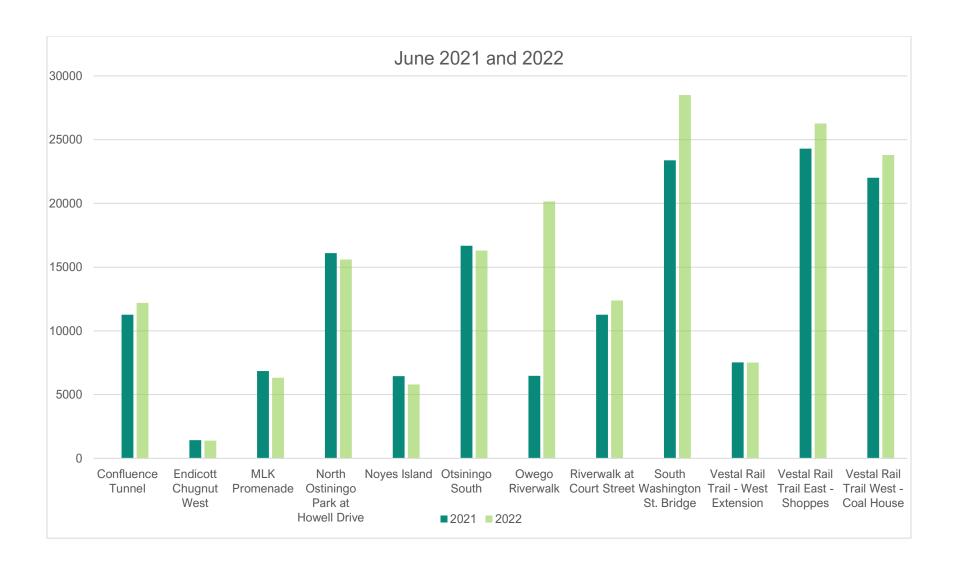

## 

| Site                                 | Total  |                 | Peak Day         |                  | Peak Count |                 |
|--------------------------------------|--------|-----------------|------------------|------------------|------------|-----------------|
| Confluence Tunnel                    | 12,193 | <b>^</b> 9.5%   | Tue Jun 28, 2022 | Sat Jun 5, 2021  | 642        | <b>^</b> 17.6%  |
| Endicott Chugnut West                | 1,384  | <b>∨</b> -2.7%  | Mon Jun 20, 2022 | Tue Jun 29, 2021 | 109        | <b>^</b> 26.7%  |
| MLK Promenade                        | 6,325  | <b>∨</b> -6.0%  | Sat Jun 4, 2022  | Thu Jun 24, 2021 | 302        | <b>~</b> -6.5%  |
| North Ostiningo Park at Howell Drive | 15,603 | <b>∨</b> -0.1%  | Mon Jun 20, 2022 | Wed Jun 16, 2021 | 825        | <b>^</b> 5.9%   |
| Noyes Island                         | 5,795  | <b>∨</b> -8.9%  | Sat Jun 25, 2022 | Sun Jun 20, 2021 | 260        | <b>∨</b> -37.0% |
| Otsiningo South                      | 16,294 | <b>▲</b> 0.3%   | Mon Jun 20, 2022 | Wed Jun 16, 2021 | 820        | <b>▲</b> 3.8%   |
| Owego Riverwalk                      | 20,157 | <b>~</b> 213.8% | Fri Jun 17, 2022 | Fri Jun 4, 2021  | 3,364      | <b>^</b> 708.7% |
| Riverwalk at Court Street            | 12,380 | <b>^</b> 12.0%  | Sat Jun 4, 2022  | Wed Jun 16, 2021 | 708        | <b>▲</b> 32.3%  |
| South Washington St. Bridge          | 28,499 | <b>^</b> 19.8%  | Fri Jun 10, 2022 | Fri Jun 18, 2021 | 1,113      | <b>^</b> 1.0%   |
| Vestal Rail Trail - West Extension   | 7,513  | <b>~</b> 2.5%   | Sun Jun 5, 2022  | Wed Jun 16, 2021 | 365        | <b>~</b> 1.1%   |
| Vestal Rail Trail East - Shoppes     | 26,271 | <b>~</b> 10.1%  | Mon Jun 20, 2022 | Wed Jun 23, 2021 | 1,267      | <b>^</b> 13.4%  |
| Vestal Rail Trail West - Coal House  | 23,795 | <b>^</b> 10.1%  | Mon Jun 20, 2022 | Wed Jun 23, 2021 | 1,193      | <b>^</b> 15.5%  |

✓ Compared to  $06/02/2021 \rightarrow 07/01/2021$ 

January 1, 2022 → July 18, 2022