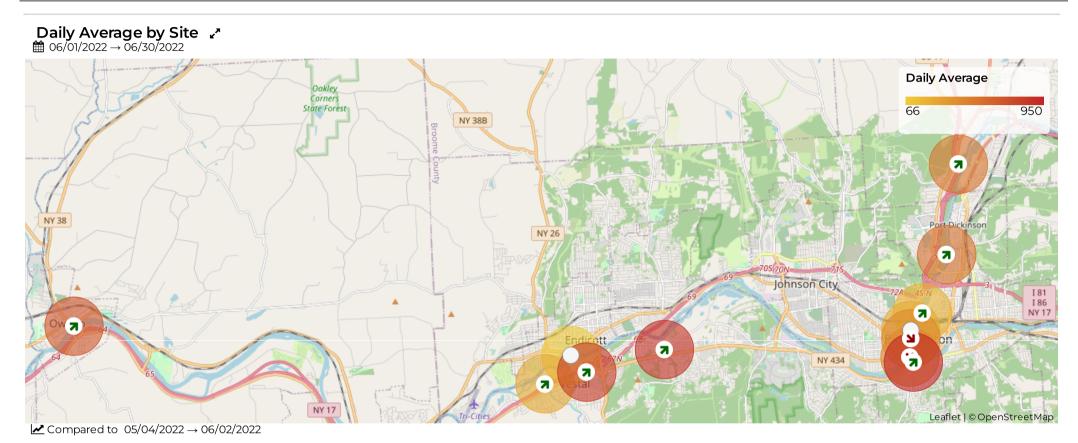

#### **Monthly Total Counts**

**1** 06/01/2022 → 06/30/2022

Total

**7** +18.5%

176,209