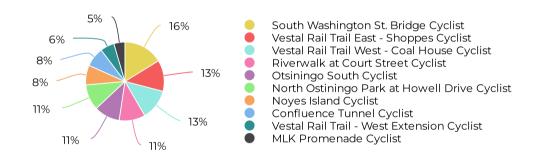

#### **Bicycle Distribution by Site**

**(** 06/01/2022 → 06/30/2022

1

January 1, 2022 → July 18, 2022

January 1,  $2022 \rightarrow July 18$ , 2022