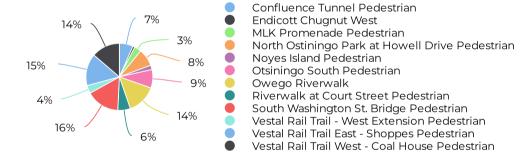

# June 2022 Two Rivers Greenway Bicyclist and Pedestrian Report



BMTS 07/19/2022

January 1,  $2022 \rightarrow July 18$ , 2022

#### **Running Total**

Whole Period

Total

4,578,797

#### **Monthly Total Counts**

**1** 06/01/2022 → 06/30/2022

Total

**7** +18.5%

176,209

#### **Monthly Daily Average**

**m** 06/01/2022 → 06/30/2022

Peak Day

Friday Jun 17, 2022

8,714

+27.0%

#### Rolling Daily Average

Whole Period

Daily Average

4,066

#### **Pedestrian Distribution by Site**

**#** 06/01/2022 → 06/30/2022



#### **Bicycle Distribution by Site**

**(** 06/01/2022 → 06/30/2022



1

January 1, 2022 → July 18, 2022





January 1,  $2022 \rightarrow July 18$ , 2022

## 

| Site                                 | Total  |                 | Peak Day         |                  | Peak Count |                 |
|--------------------------------------|--------|-----------------|------------------|------------------|------------|-----------------|
| Confluence Tunnel                    | 12,193 | <b>^</b> 9.5%   | Tue Jun 28, 2022 | Sat Jun 5, 2021  | 642        | <b>^</b> 17.6%  |
| Endicott Chugnut West                | 1,384  | <b>∨</b> -2.7%  | Mon Jun 20, 2022 | Tue Jun 29, 2021 | 109        | <b>^</b> 26.7%  |
| MLK Promenade                        | 6,325  | <b>∨</b> -6.0%  | Sat Jun 4, 2022  |