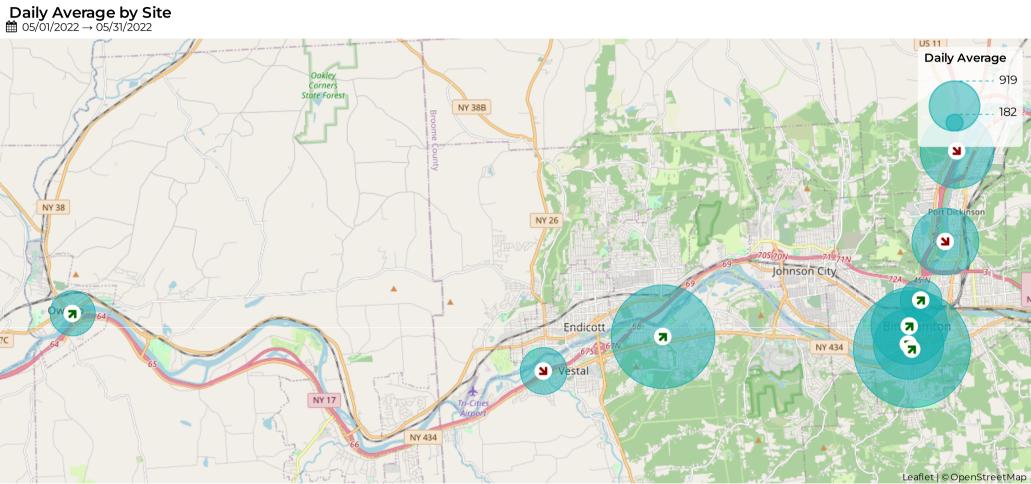

### 

| Site 🔺                               | Total  |                            | Daily Average |                            | Peak Day         |                  | Peak Count |                            |
|--------------------------------------|--------|----------------------------|---------------|----------------------------|------------------|------------------|------------|----------------------------|
| Confluence Tunnel                    | 14,089 | ▲ 1.2%                     | 454           | ▲ 1.2%                     | Mon May 23, 2022 | Tue May 18, 2021 | 714        | ▲ 0.8%                     |
| North Ostiningo Park at Howell Drive | 15,352 | <b>∨</b> -4.8%             | 495           | <b>∨</b> -4.8%             | Sun May 29, 2022 | Mon May 31, 2021 | 732        | <b>∨</b> -14.9%            |
| Noyes Island                         | 5,649  | ▲ 4.1%                     | 182           | <b>^</b> 4.1%              | Fri May 13, 2022 | Wed May 19, 2021 | 269        | ▲ 6.3%                     |
| Otsiningo South                      | 13,303 | <ul><li>✓ -23.9%</li></ul> | 429           | <ul><li>✓ -23.9%</li></ul> | Sun May 1, 2022  | Wed May 19, 2021 | 768        | <ul><li>✓ -32.1%</li></ul> |
| Owego Riverwalk                      | 6,444  | <b>^</b> 11.6%             | 208           | <b>^</b> 11.6%             | Wed May 25, 2022 | Mon May 31, 2021 | 340        | <ul><li>✓ -33.6%</li></ul> |
| Riverwalk at Court Street            | 16,085 | ▲ 2.6%                     | 519           | ▲ 2.6%                     | Sun May 1, 2022  | Mon May 17, 2021 | 914        | ▲ 6.7%                     |
| South Washington St. Bridge          | 28,495 | ▲ 18.0%                    | 919           | <b>^</b> 18.0%             | Sun May 1, 2022  | Sat May 15, 2021 | 1,475      | ▲ 19.0%                    |
| Vestal Rail Trail - West Extension   | 6,579  | <b>∨</b> -19.8%            | 235           | <ul><li>✓ -11.2%</li></ul> | Sat May 14, 2022 | Mon May 31, 2021 | 532        | ▲ 1.3%                     |
| Vestal Rail Trail East - Shoppes     | 24,439 | ▲ 2.3%                     | 788           | ▲ 2.3%                     | Tue May 10, 2022 | Mon May 17, 2021 | 1,198      | ▲ 4.0%                     |
| Vestal Rail Trail West - Coal House  | 24,425 | ▲ 10.1%                    | 788           | ▲ 10.1%                    | Tue May 10, 2022 | Mon May 17, 2021 | 1,121      | ▲ 9.5%                     |

∠ Compared to 05/02/2021 → 06/01/2021