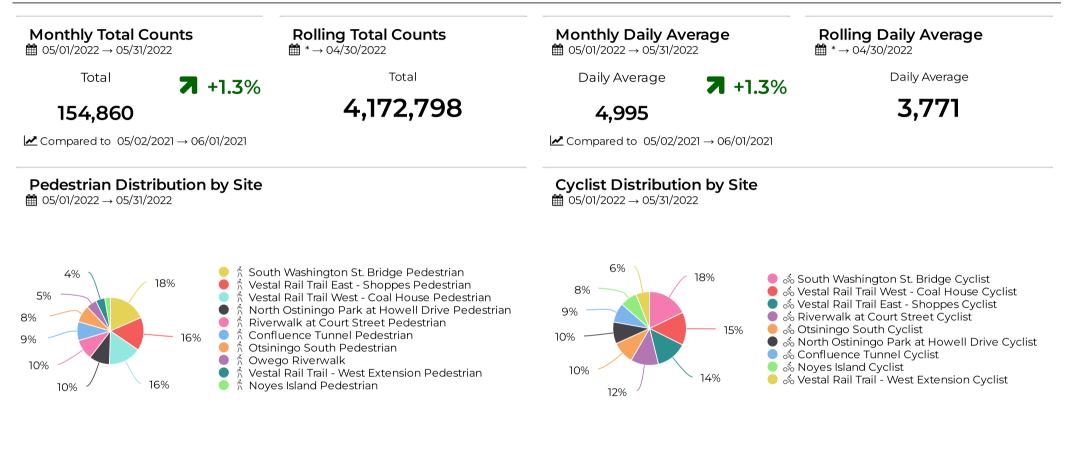

#### May 1, 2022 $\rightarrow$ May 31, 2022

May 1, 2022  $\rightarrow$  May 31, 2022

∠ Compared to 05/02/2021 → 06/01/2021

May 1, 2022  $\rightarrow$  May 31, 2022

# 

| Site 🔺                                       | Total |                 | Daily Average |                            | Peak Day         |                  | Peak Count |                 |
|----------------------------------------------|-------|-----------------|---------------|----------------------------|------------------|------------------|------------|-----------------|
| Confluence Tunnel Cyclist                    | 2,476 | ▲ 13.5%         | 80            | ▲ 13.5%                    | Wed May 25, 2022 | Wed May 19, 2021 | 131        | ▲ 12.9%         |
| North Ostiningo Park at Howell Drive Cyclist | 2,749 | <b>∨</b> -15.4% | 89            | <b>∨</b> -15.4%            | Sat May 21, 2022 | Mon May 31, 2021 | 175        | <b>∨</b> -28.3% |
| Noyes Island Cyclist                         | 2,161 | <b>∨</b> -2.4%  | 70            | <b>∨</b> -2.4%             | Fri May 13, 2022 | Sun May 2, 2021  | 111        | ▲ 2.8%          |
| Otsiningo South Cyclist                      | 2,846 | <b>∨</b> -9.1%  | 92            | <b>∨</b> -9.1%             | Sun May 29, 2022 | Mon May 31, 2021 | 194        | <b>∨</b> -20.8% |
| Riverwalk at Court Street Cyclist            | 3,548 | ▲ 13.9%         | 114           | ▲ 13.9%                    | Fri May 13, 2022 | Mon May 17, 2021 | 173        | <b>^</b> 11.6%  |
| South Washington St. Bridge Cyclist          | 5,157 | ▲ 26.9%         | 166           | ▲ 26.9%                    | Fri May 13, 2022 | Mon May 17, 2021 | 225        | <b>^</b> 19.7%  |
| Vestal Rail Trail - West Extension Cyclist   | 1,563 | <b>∨</b> -19.0% | 56            | <ul><li>✓ -10.3%</li></ul> | Sun May 29, 2022 | Sat May 15, 2021 | 138        | <b>∨</b> -15.9% |
| Vestal Rail Trail East - Shoppes Cyclist     | 3,977 | ▲ 8.5%          | 128           | ▲ 8.5%                     | Sun May 29, 2022 | Wed May 19, 2021 | 243        | ▲ 18.5%         |
| Vestal Rail Trail West - Coal House Cyclist  | 4,186 | ▲ 7.8%          | 135           | ▲ 7.8%                     | Sun May 29, 2022 | Mon May 31, 2021 | 255        | ▲ 19.7%         |

∠ Compared to 05/02/2021 → 06/01/2021

May 1, 2022  $\rightarrow$  May 31, 2022

# 

| Site 🔺                                          | Total  |                            | Daily Average |                            | Peak Day         |                  | Peak Count |                            |
|-------------------------------------------------|--------|----------------------------|---------------|----------------------------|------------------|------------------|------------|----------------------------|
| Confluence Tunnel Pedestrian                    | 11,613 | <ul><li>✓ -1.1%</li></ul>  | 375           | <ul><li>✓ -1.1%</li></ul>  | Mon May 23, 2022 | Tue May 18, 2021 | 651        | ▲ 7.2%                     |
| North Ostiningo Park at Howell Drive Pedestrian | 12,603 | <b>∨</b> -2.2%             | 407           | <ul><li>✓ -2.2%</li></ul>  | Tue May 17, 2022 | Mon May 31, 2021 | 655        | ▲ 6.3%                     |
| Noyes Island Pedestrian                         | 3,488  | ▲ 8.7%                     | 113           | ▲ 8.7%                     | Thu May 19, 2022 | Wed May 19, 2021 | 176        | ▲ 10.7%                    |
| Otsiningo South Pedestrian                      | 10,457 | <ul><li>✓ -27.1%</li></ul> | 337           | <ul><li>✓ -27.1%</li></ul> | Sun May 8, 2022  | Wed May 19, 2021 | 640        | <ul><li>✓ -31.6%</li></ul> |
| Owego Riverwalk                                 | 6,444  | <b>^</b> 11.6%             | 208           | <b>^</b> 11.6%             | Wed May 25, 2022 | Mon May 31, 2021 | 340        | <b>∨</b> -33.6%            |
| Riverwalk at Court Street Pedestrian            | 12,537 | <b>∨</b> -0.2%             | 404           | <b>∨</b> -0.2%             | Sun May 1, 2022  | Mon May 17, 2021 | 765        | ▲ 9.0%                     |
| South Washington St. Bridge Pedestrian          | 23,338 | ▲ 16.2%                    | 753           | ▲ 16.2%                    | Sun May 1, 2022  | Sat May 15, 2021 | 1,330      | ▲ 25.1%                    |
| Vestal Rail Trail - West Extension Pedestrian   | 5,016  | <b>∨</b> -20.0%            | 179           | <ul><li>✓ -11.4%</li></ul> | Sat May 14, 2022 | Mon May 31, 2021 | 449        | ▲ 22.7%                    |
| Vestal Rail Trail East - Shoppes Pedestrian     | 20,462 | ▲ 1.2%                     | 660           | ▲ 1.2%                     | Tue May 10, 2022 | Mon May 17, 2021 | 1,068      | ▲ 8.4%                     |
| Vestal Rail Trail West - Coal House Pedestrian  | 20,239 | ▲ 10.6%                    | 653           | ▲ 10.6%                    | Tue May 10, 2022 | Mon May 17, 2021 | 958        | ▲ 10.5%                    |