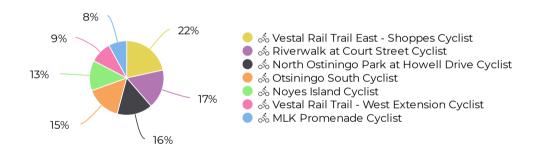

### Cyclist Distribution by Site © 9/01/2021 → 09/30/2021

<sup>\*</sup>The South Washington Street Bridge, Confluence Tunnel, and Vestal Rail Trail - Coal House Counters were undergoing maintenance and were not included in the September 2021 Report.

# 

| Total |                                                    | Average      |                 | Peak Count                                                                                                                                                                                                                                                        |                                                                                                                                                                                                                                                                                                                                                                                                                                                                       | Peak Period                                                                                                                                                                                                                                                                                                                                                                                                                                                                                                                                                                                           |                  |
|-------|----------------------------------------------------|--------------|-----------------|-------------------------------------------------------------------------------------------------------------------------------------------------------------------------------------------------------------------------------------------------------------------|-----------------------------------------------------------------------------------------------------------------------------------------------------------------------------------------------------------------------------------------------------------------------------------------------------------------------------------------------------------------------------------------------------------------------------------------------------------------------|-------------------------------------------------------------------------------------------------------------------------------------------------------------------------------------------------------------------------------------------------------------------------------------------------------------------------------------------------------------------------------------------------------------------------------------------------------------------------------------------------------------------------------------------------------------------------------------------------------|------------------|
| 1,519 | <b>∨</b> -15.1%                                    | 51           | <b>∨</b> -12.3% | 77                                                                                                                                                                                                                                                                | <b>∨</b> -50.6%                                                                                                                                                                                                                                                                                                                                                                                                                                                       | Sun Sep 19, 2021                                                                                                                                                                                                                                                                                                                                                                                                                                                                                                                                                                                      | Sat Aug 7, 2021  |
| 2,962 | <b>∨</b> -24.9%                                    | 99           | <b>∨</b> -22.4% | 187                                                                                                                                                                                                                                                               | <b>∨</b> -11.8%                                                                                                                                                                                                                                                                                                                                                                                                                                                       | Sun Sep 19, 2021                                                                                                                                                                                                                                                                                                                                                                                                                                                                                                                                                                                      | Thu Aug 5, 2021  |
| 2,517 | <b>∨</b> -17.7%                                    | 84           | <b>∨</b> -15.0% | 131                                                                                                                                                                                                                                                               | <b>∨</b> -21.1%                                                                                                                                                                                                                                                                                                                                                                                                                                                       | Tue Sep 7, 2021                                                                                                                                                                                                                                                                                                                                                                                                                                                                                                                                                                                       | Sat Aug 7, 2021  |
| 2,923 | <b>∨</b> -28.5%                                    | 97           | <b>∨</b> -26.1% | 202                                                                                                                                                                                                                                                               | <b>∨</b> -5.2%                                                                                                                                                                                                                                                                                                                                                                                                                                                        | Sun Sep 19, 2021                                                                                                                                                                                                                                                                                                                                                                                                                                                                                                                                                                                      | Sat Aug 7, 2021  |
| 3,256 | <b>∨</b> -12.9%                                    | 109          | <b>∨</b> -10.0% | 192                                                                                                                                                                                                                                                               | <b>∨</b> -9.4%                                                                                                                                                                                                                                                                                                                                                                                                                                                        | Sun Sep 12, 2021                                                                                                                                                                                                                                                                                                                                                                                                                                                                                                                                                                                      | Sat Aug 7, 2021  |
| 1,788 | <b>∨</b> -25.7%                                    | 60           | <b>∨</b> -23.2% | 146                                                                                                                                                                                                                                                               | <b>^</b> 5.0%                                                                                                                                                                                                                                                                                                                                                                                                                                                         | Mon Sep 6, 2021                                                                                                                                                                                                                                                                                                                                                                                                                                                                                                                                                                                       | Sun Aug 15, 2021 |
| 4,113 | <b>∨</b> -17.5%                                    | 137          | <b>∨</b> -14.7% | 261                                                                                                                                                                                                                                                               | <b>^</b> 16.0%                                                                                                                                                                                                                                                                                                                                                                                                                                                        | Mon Sep 6, 2021                                                                                                                                                                                                                                                                                                                                                                                                                                                                                                                                                                                       | Tue Aug 31, 2021 |
|       | 1,519<br>2,962<br>2,517<br>2,923<br>3,256<br>1,788 | Total  1,519 | 1,519           | 1,519 \( \sigma -15.1\% \) 2,962 \( \sigma -24.9\% \) 99 \( \sigma -22.4\% \) 2,517 \( \sigma -17.7\% \) 84 \( \sigma -15.0\% \) 2,923 \( \sigma -28.5\% \) 97 \( \sigma -26.1\% \) 3,256 \( \sigma -12.9\% \) 1,788 \( \sigma -25.7\% \) 60 \( \sigma -23.2\% \) | 1,519       \$\scrim-15.1\%       51       \$\scrim-12.3\%       77         2,962       \$\scrim-24.9\%       99       \$\scrim-22.4\%       187         2,517       \$\scrim-17.7\%       84       \$\scrim-15.0\%       131         2,923       \$\scrim-28.5\%       97       \$\scrim-26.1\%       202         3,256       \$\scrim-12.9\%       109       \$\scrim-10.0\%       192         1,788       \$\scrim-25.7\%       60       \$\scrim-23.2\%       146 | 1,519       \$\ldot\$-15.1%       51       \$\ldot\$-12.3%       77       \$\ldot\$-50.6%         2,962       \$\ldot\$-24.9%       99       \$\ldot\$-22.4%       187       \$\ldot\$-11.8%         2,517       \$\ldot\$-17.7%       84       \$\ldot\$-15.0%       131       \$\ldot\$-21.1%         2,923       \$\ldot\$-28.5%       97       \$\ldot\$-26.1%       202       \$\ldot\$-5.2%         3,256       \$\ldot\$-12.9%       109       \$\ldot\$-10.0%       192       \$\ldot\$-9.4%         1,788       \$\ldot\$-25.7%       60       \$\ldot\$-23.2%       146       \$\ldot\$5.0% | 1,519            |