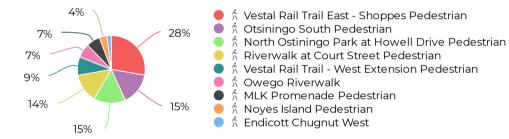

#### **Pedestrian Distribution by Site**

 $\implies 09/01/2021 \rightarrow 09/30/2021$ 

# Pedestrian Summary by Site © 09/01/2021 → 09/30/2021

| Site                                            | Total  |                 | Average |                 | Peak Count |                | Peak Period      |                  |
|-------------------------------------------------|--------|-----------------|---------|-----------------|------------|----------------|------------------|------------------|
| Endicott Chugnut West                           | 1,760  | <b>^</b> 9.1%   | 59      | <b>^</b> 12.7%  | 122        | <b>^</b> 11.9% | Thu Sep 16, 2021 | Thu Aug 5, 2021  |
| MLK Promenade Pedestrian                        | 5,499  | <b>^</b> 1.5%   | 183     | <b>4</b> .9%    | 277        | <b>^</b> 17.9% | Thu Sep 16, 2021 | Fri Aug 20, 2021 |
| North Ostiningo Park at Howell Drive Pedestrian | 12,768 | <b>~</b> -3.3%  | 426     | <b>∨</b> -0.1%  | 682        | <b>∨</b> -5.3% | Sun Sep 12, 2021 | Mon Aug 2, 2021  |
| Noyes Island Pedestrian                         | 3,010  | <b>^</b> 3.9%   | 100     | <b>▲</b> 7.4%   | 191        | <b>▲</b> 6.1%  | Fri Sep 17, 2021 | Mon Aug 23, 2021 |
| Otsiningo South Pedestrian                      | 12,901 | <b>∨</b> -5.2%  | 430     | <b>∨</b> -2.0%  | 999        | <b>▲</b> 51.1% | Sun Sep 12, 2021 | Mon Aug 2, 2021  |
| Owego Riverwalk                                 | 5,591  | <b>∨</b> -15.8% | 186     | <b>∨</b> -13.0% | 297        | <b>∨</b> -9.5% | Sat Sep 11, 2021 | Sat Aug 21, 2021 |
| Riverwalk at Court Street Pedestrian            | 11,437 | <b>^</b> 24.5%  | 381     | <b>▲</b> 28.6%  | 582        | <b>^</b> 27.4% | Sun Sep 12, 2021 | Tue Aug 24, 2021 |
| Vestal Rail Trail - West Extension Pedestrian   | 7,350  | <b>^</b> 12.9%  | 245     | <b>▲</b> 16.6%  | 815        | <b>▲</b> 31.7% | Sat Sep 11, 2021 | Sun Aug 8, 2021  |
| Vestal Rail Trail East - Shoppes Pedestrian     | 23,175 | <b>▲</b> 3.8%   | 773     | <b>▲</b> 7.3%   | 1,150      | <b>^</b> 11.7% | Sat Sep 11, 2021 | Tue Aug 3, 2021  |