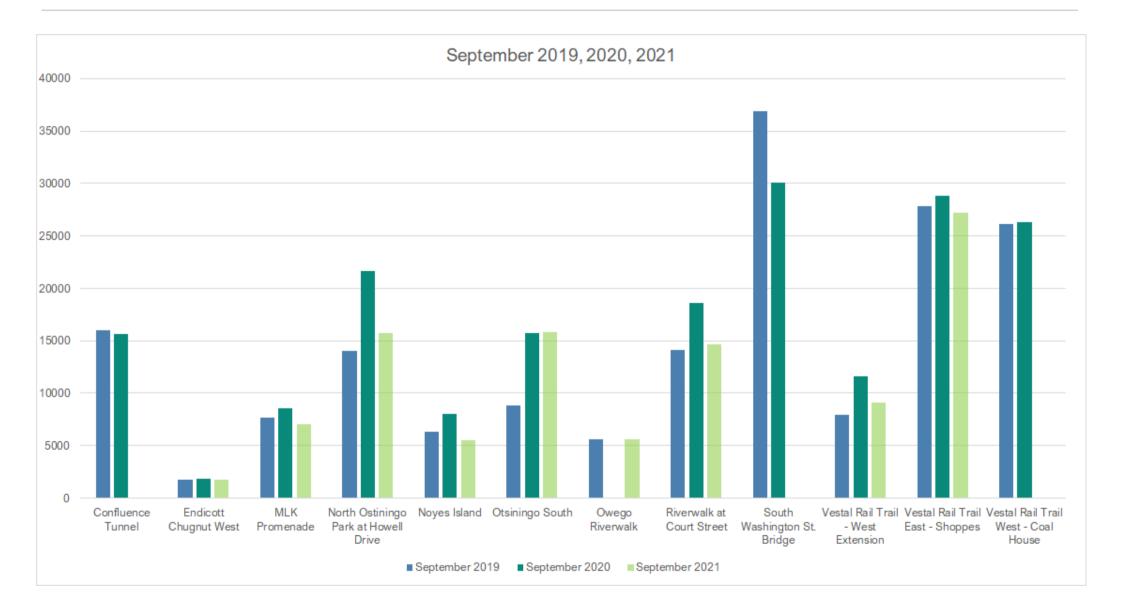

### Cyclist Distribution by Site © 9/01/2021 → 09/30/2021

<sup>\*</sup>The South Washington Street Bridge, Confluence Tunnel, and Vestal Rail Trail - Coal House Counters were undergoing maintenance and were not included in the September 2021 Report.