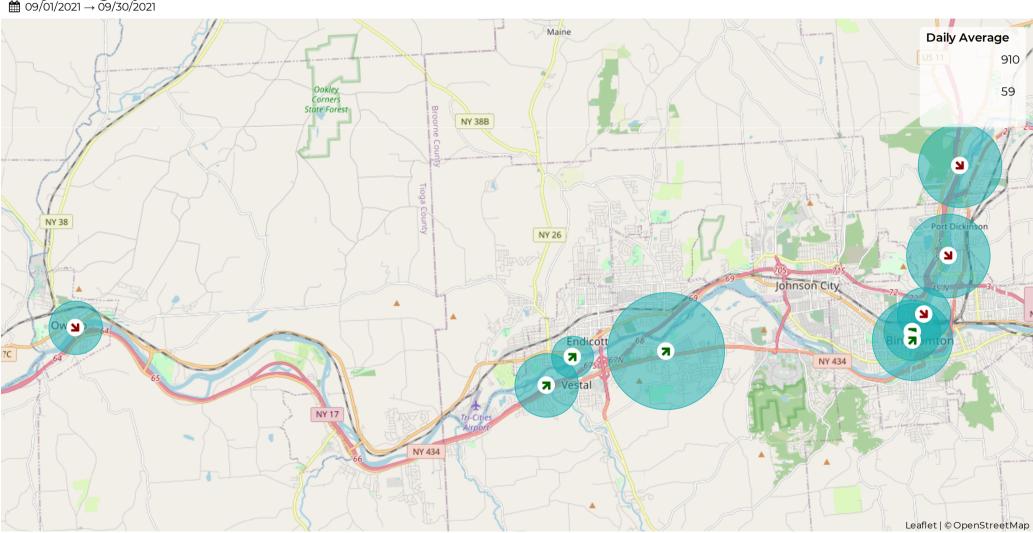

$mathred 09/01/2021 \rightarrow 09/30/2021$ 

Total

**3** -2.7%

102,569

✓ Compared to  $08/01/2021 \rightarrow 08/31/2021$ 

#### 

Total

3,592,402

#### **Monthly Daily Average**

 $mathred 09/01/2021 \rightarrow 09/30/2021$ 

Daily Average

3,419

+0.6%

✓ Compared to  $08/01/2021 \rightarrow 08/31/2021$ 

#### **Rolling Daily Average**

Invalid date → 07/01/2021 12:00 AM

Daily Average

2,527

#### **Pedestrian Distribution by Site**

 $\implies 09/01/2021 \rightarrow 09/30/2021$ 



### Cyclist Distribution by Site © 9/01/2021 → 09/30/2021



<sup>\*</sup>The South Washington Street Bridge, Confluence Tunnel, and Vestal Rail Trail - Coal House Counters were undergoing maintenance and were not included in the September 2021 Report.



September 1, 2021 → September 30, 2021

## 





September 1, 2021 → September 30, 2021

# 

| Total |                                                    | Average      |                 | Peak Count                                                                                                                                                                                                                                                        |