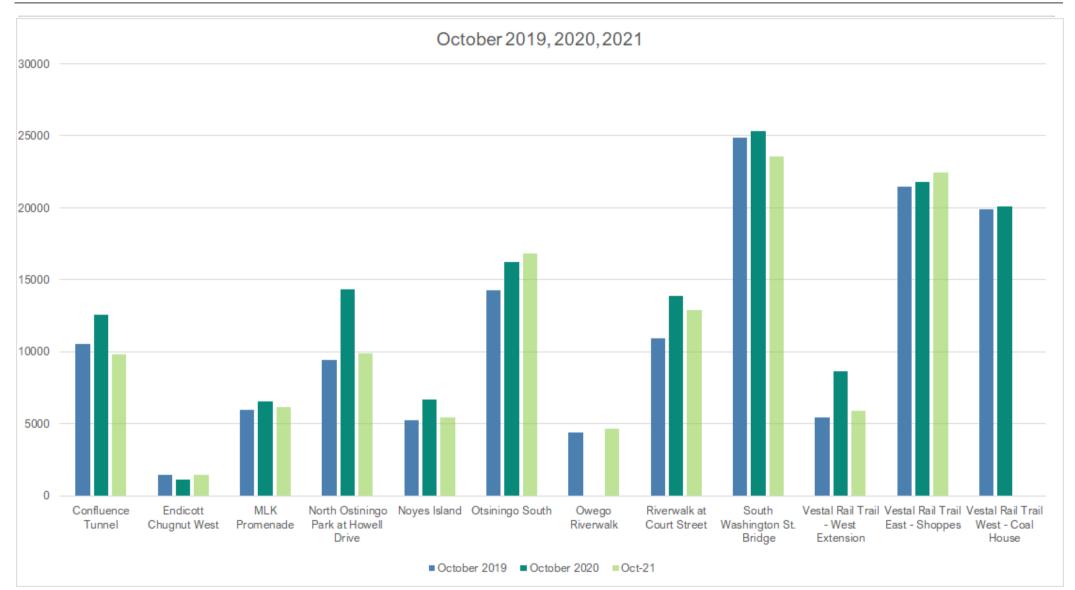

## Cyclist Summary by Site ∰ 10/01/2021 → 10/31/2021

| Site                                         | Total |                            | Average |                            | Peak Count |                            | Peak Period      |                  |
|----------------------------------------------|-------|----------------------------|---------|----------------------------|------------|----------------------------|------------------|------------------|
| Confluence Tunnel Cyclist                    | 1,750 | <b>∨</b> -9.7%             | 56      | <b>∨</b> -9.7%             | 102        | <b>∨</b> -5.6%             | Thu Oct 14, 2021 | Sat Oct 10, 2020 |
| MLK Promenade Cyclist                        | 1,213 | ▲ 1.8%                     | 39      | ▲ 1.8%                     | 69         | <ul><li>✓ -11.5%</li></ul> | Fri Oct 1, 2021  | Sat Oct 10, 2020 |
| North Ostiningo Park at Howell Drive Cyclist | 1,528 | ✓ -25.0%                   | 49      | <ul><li>✓ -25.0%</li></ul> | 168        | <b>∨</b> -19.6%            | Sat Oct 2, 2021  | Sat Oct 10, 2020 |
| Noyes Island Cyclist                         | 2,268 | <b>∨</b> -28.7%            | 73      | <b>∨</b> -28.7%            | 126        | <ul><li>✓ -63.7%</li></ul> | Fri Oct 15, 2021 | Fri Oct 2, 2020  |
| Otsiningo South Cyclist                      | 1,702 | <b>∨</b> -32.6%            | 55      | <b>∨</b> -32.6%            | 152        | <b>∨</b> -49.0%            | Sat Oct 2, 2021  | Sat Oct 10, 2020 |
| Riverwalk at Court Street Cyclist            | 2,636 | <ul><li>✓ -11.3%</li></ul> | 85      | <ul><li>✓ -11.3%</li></ul> | 146        | <ul><li>✓ -12.6%</li></ul> | Fri Oct 8, 2021  | Sat Oct 10, 2020 |
| South Washington St. Bridge Cyclist          | 4,325 | ▲ 1.7%                     | 140     | ▲ 1.7%                     | 205        | ▲ 2.0%                     | Fri Oct 15, 2021 | Fri Oct 23, 2020 |
| Vestal Rail Trail - West Extension Cyclist   | 1,398 | ▲ 11.4%                    | 45      | ▲ 11.4%                    | 122        | ▲ 28.4%                    | Mon Oct 11, 2021 | Sat Oct 10, 2020 |
| Vestal Rail Trail East - Shoppes Cyclist     | 2,983 | ▲ 0.3%                     | 96      | ▲ 0.3%                     | 185        | ✓ -12.3%                   | Mon Oct 11, 2021 | Fri Oct 9, 2020  |

### Pedestrian Summary by Site ∰ 10/01/2021 → 10/31/2021

| Site 🔺                                                                                                 | Total  |                           | Average |                            | Peak Count |                 | Peak Period      |                  |
|--------------------------------------------------------------------------------------------------------|--------|---------------------------|---------|----------------------------|------------|-----------------|------------------|------------------|
| Confluence Tunnel Pedestrian                                                                           | 8,089  | <b>∨</b> -22.6%           | 261     | <ul><li>✓ -22.6%</li></ul> | 417        | <b>∨</b> -22.8% | Mon Oct 11, 2021 | Thu Oct 22, 2020 |
| Endicott Chugnut West                                                                                  | 1,487  | ▲ 37.3%                   | 68      | ▲ 93.5%                    | 1,049      | ▲ 1678.0%       | Wed Oct 13, 2021 | Mon Oct 5, 2020  |
| MLK Promenade Pedestrian                                                                               | 4,936  | <b>∨</b> -4.7%            | 159     | <b>∨</b> -4.7%             | 227        | <b>∨</b> -10.6% | Tue Oct 19, 2021 | Wed Oct 21, 2020 |
| North Ostiningo Park at Howell Drive Pedestrian                                                        | 8,379  | <b>∨</b> -29.8%           | 270     | <b>∨</b> -29.8%            | 1,096      | ▲ 72.3%         | Tue Oct 12, 2021 | Wed Oct 21, 2020 |
| Noyes Island Pedestrian                                                                                | 3,178  | <ul><li>✓ -3.3%</li></ul> | 103     | <ul><li>✓ -3.3%</li></ul>  | 149        | <b>∨</b> -3.9%  | Tue Oct 12, 2021 | Fri Oct 2, 2020  |
| Otsiningo South Pedestrian                                                                             | 15,147 | ▲ 13.4%                   | 489     | ▲ 13.4%                    | 1,134      | ▲ 23.9%         | Sat Oct 9, 2021  | Sat Oct 10, 2020 |
| Owego Riverwalk                                                                                        | 4,639  | ▲ 183.9%                  | 150     | ▲ 0.7%                     | 352        | ▲ 15.8%         | Sat Oct 2, 2021  | Sat Oct 31, 2020 |
| Riverwalk at Court Street Pedestrian                                                                   | 10,285 | <b>∨</b> -2.8%            | 332     | <b>∨</b> -2.8%             | 556        | ▲ 2.2%          | Sat Oct 2, 2021  | Thu Oct 15, 2020 |
| South Washington St. Bridge Pedestrian                                                                 | 19,219 | <b>∨</b> -5.6%            | 620     | <b>∨</b> -5.6%             | 910        | <b>∨</b> -2.0%  | Mon Oct 11, 2021 | Sat Oct 17, 2020 |
| Vestal Rail Trail - West Extension Pedestrian                                                          | 4,514  | <b>∨</b> -36.8%           | 146     | <b>∨</b> -36.8%            | 276        | <b>∨</b> -62.7% | Mon Oct 11, 2021 | Tue Oct 6, 2020  |
| Vestal Rail Trail East - Shoppes Pedestrian $\swarrow$ Compared to 10/02/2020 $\rightarrow$ 11/01/2020 | 19,454 | ▲ 6.0%                    | 628     | ▲ 6.0%                     | 941        | ▲ 2.5%          | Mon Oct 11, 2021 | Sun Oct 11, 2020 |