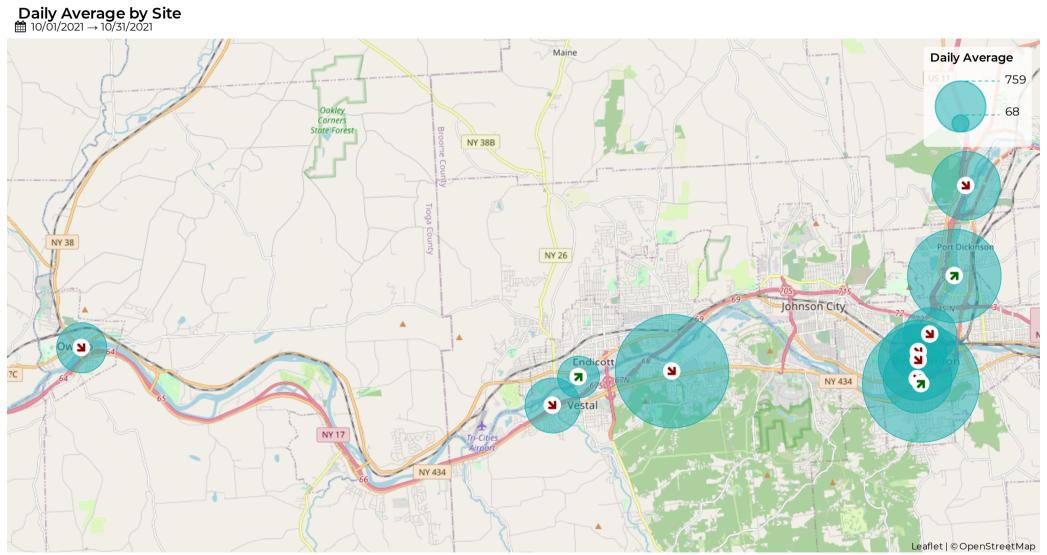

## Cyclist Summary by Site ∰ 10/01/2021 → 10/31/2021

| Site                                         | Total |                            | Average |                            | Peak Count |                            | Peak Period      |                  |
|----------------------------------------------|-------|----------------------------|---------|----------------------------|------------|----------------------------|------------------|------------------|
| Confluence Tunnel Cyclist                    | 1,750 | <b>∨</b> -9.7%             | 56      | <b>∨</b> -9.7%             | 102        | <b>∨</b> -5.6%             | Thu Oct 14, 2021 | Sat Oct 10, 2020 |
| MLK Promenade Cyclist                        | 1,213 | ▲ 1.8%                     | 39      | ▲ 1.8%                     | 69         | <ul><li>✓ -11.5%</li></ul> | Fri Oct 1, 2021  | Sat Oct 10, 2020 |
| North Ostiningo Park at Howell Drive Cyclist | 1,528 | ✓ -25.0%                   | 49      | <ul><li>✓ -25.0%</li></ul> | 168        | <b>∨</b> -19.6%            | Sat Oct 2, 2021  | Sat Oct 10, 2020 |
| Noyes Island Cyclist                         | 2,268 | <b>∨</b> -28.7%            | 73      | <b>∨</b> -28.7%            | 126        | <ul><li>✓ -63.7%</li></ul> | Fri Oct 15, 2021 | Fri Oct 2, 2020  |
| Otsiningo South Cyclist                      | 1,702 | <b>∨</b> -32.6%            | 55      | <b>∨</b> -32.6%            | 152        | <b>∨</b> -49.0%            | Sat Oct 2, 2021  | Sat Oct 10, 2020 |
| Riverwalk at Court Street Cyclist            | 2,636 | <ul><li>✓ -11.3%</li></ul> | 85      | <ul><li>✓ -11.3%</li></ul> | 146        | <ul><li>✓ -12.6%</li></ul> | Fri Oct 8, 2021  | Sat Oct 10, 2020 |
| South Washington St. Bridge Cyclist          | 4,325 | ▲ 1.7%                     | 140     | ▲ 1.7%                     | 205        | ▲ 2.0%                     | Fri Oct 15, 2021 | Fri Oct 23, 2020 |
| Vestal Rail Trail - West Extension Cyclist   | 1,398 | ▲ 11.4%                    | 45      | ▲ 11.4%                    | 122        | ▲ 28.4%                    | Mon Oct 11, 2021 | Sat Oct 10, 2020 |
| Vestal Rail Trail East - Shoppes Cyclist     | 2,983 | ▲ 0.3%                     | 96      | ▲ 0.3%                     | 185        | ✓ -12.3%                   | Mon Oct 11, 2021 | Fri Oct 9, 2020  |

### Pedestrian Summary by Site ∰ 10/01/2021 → 10/31/2021

| Site 🔺                                                                                                 | Total  |                           | Average |                            | Peak Count |                 | Peak Period      |                  |
|--------------------------------------------------------------------------------------------------------|--------|---------------------------|---------|----------------------------|------------|-----------------|------------------|------------------|
| Confluence Tunnel Pedestrian                                                                           | 8,089  | <b>∨</b> -22.6%           | 261     | <ul><li>✓ -22.6%</li></ul> | 417        | <b>∨</b> -22.8% | Mon Oct 11, 2021 | Thu Oct 22, 2020 |
| Endicott Chugnut West                                                                                  | 1,487  | ▲ 37.3%                   | 68      | ▲ 93.5%                    | 1,049      | ▲ 1678.0%       | Wed Oct 13, 2021 | Mon Oct 5, 2020  |
| MLK Promenade Pedestrian                                                                               | 4,936  | <b>∨</b> -4.7%            | 159     | <b>∨</b> -4.7%             | 227        | <b>∨</b> -10.6% | Tue Oct 19, 2021 | Wed Oct 21, 2020 |
| North Ostiningo Park at Howell Drive Pedestrian                                                        | 8,379  | <b>∨</b> -29.8%           | 270     | <b>∨</b> -29.8%            | 1,096      | ▲ 72.3%         | Tue Oct 12, 2021 | Wed Oct 21, 2020 |
| Noyes Island Pedestrian                                                                                | 3,178  | <ul><li>✓ -3.3%</li></ul> | 103     | <ul><li>✓ -3.3%</li></ul>  | 149        | <b>∨</b> -3.9%  | Tue Oct 12, 2021 | Fri Oct 2, 2020  |
| Otsiningo South Pedestrian                                                                             | 15,147 | ▲ 13.4%                   | 489     | ▲ 13.4%                    | 1,134      | ▲ 23.9%         | Sat Oct 9, 2021  | Sat Oct 10, 2020 |
| Owego Riverwalk                                                                                        | 4,639  | ▲ 183.9%                  | 150     | ▲ 0.7%                     | 352        | ▲ 15.8%         | Sat Oct 2, 2021  | Sat Oct 31, 2020 |
| Riverwalk at Court Street Pedestrian                                                                   | 10,285 | <b>∨</b> -2.8%            | 332     | <b>∨</b> -2.8%             | 556        | ▲ 2.2%          | Sat Oct 2, 2021  | Thu Oct 15, 2020 |
| South Washington St. Bridge Pedestrian                                                                 | 19,219 | <b>∨</b> -5.6%            | 620     | <b>∨</b> -5.6%             | 910        | <b>∨</b> -2.0%  | Mon Oct 11, 2021 | Sat Oct 17, 2020 |
| Vestal Rail Trail - West Extension Pedestrian                                                          | 4,514  | <b>∨</b> -36.8%           | 146     | <b>∨</b> -36.8%            | 276        | <b>∨</b> -62.7% | Mon Oct 11, 2021 | Tue Oct 6, 2020  |
| Vestal Rail Trail East - Shoppes Pedestrian $\swarrow$ Compared to 10/02/2020 $\rightarrow$ 11/01/2020 | 19,454 | ▲ 6.0%                    | 628     | ▲ 6.0%                     | 941        | ▲ 2.5%          | Mon Oct 11, 2021 | Sun Oct 11, 2020 |