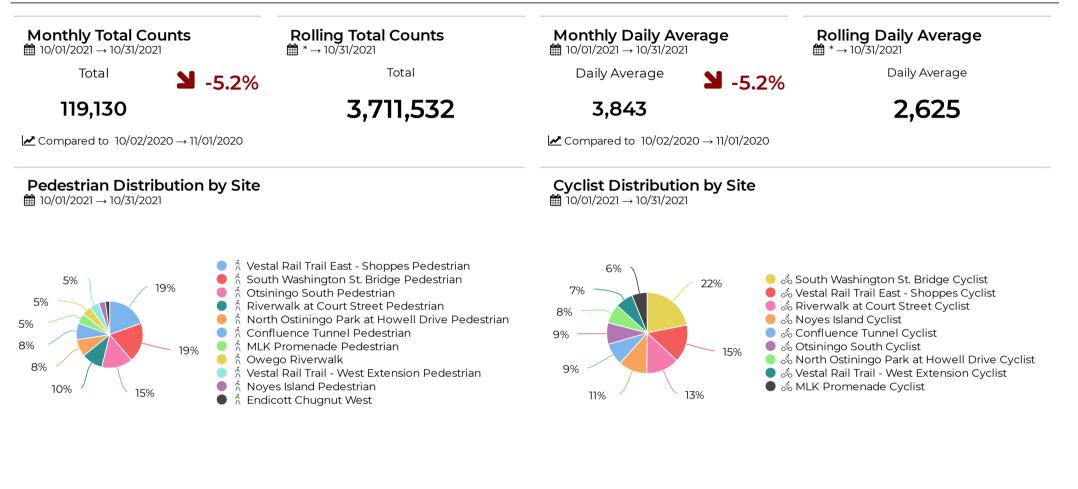

## Cyclist Summary by Site ∰ 10/01/2021 → 10/31/2021

| Site                                         | Total |                            | Average |                            | Peak Count |                            | Peak Period      |                  |
|----------------------------------------------|-------|----------------------------|---------|----------------------------|------------|----------------------------|------------------|------------------|
| Confluence Tunnel Cyclist                    | 1,750 | <b>∨</b> -9.7%             | 56      | <b>∨</b> -9.7%             | 102        | <b>∨</b> -5.6%             | Thu Oct 14, 2021 | Sat Oct 10, 2020 |
| MLK Promenade Cyclist                        | 1,213 | ▲ 1.8%                     | 39      | ▲ 1.8%                     | 69         | <ul><li>✓ -11.5%</li></ul> | Fri Oct 1, 2021  | Sat Oct 10, 2020 |
| North Ostiningo Park at Howell Drive Cyclist | 1,528 | ✓ -25.0%                   | 49      | <ul><li>✓ -25.0%</li></ul> | 168        | <b>∨</b> -19.6%            | Sat Oct 2, 2021  | Sat Oct 10, 2020 |
| Noyes Island Cyclist                         | 2,268 | <b>∨</b> -28.7%            | 73      | <b>∨</b> -28.7%            | 126        | <ul><li>✓ -63.7%</li></ul> | Fri Oct 15, 2021 | Fri Oct 2, 2020  |
| Otsiningo South Cyclist                      | 1,702 | <b>∨</b> -32.6%            | 55      | <b>∨</b> -32.6%            | 152        | <b>∨</b> -49.0%            | Sat Oct 2, 2021  | Sat Oct 10, 2020 |
| Riverwalk at Court Street Cyclist            | 2,636 | <ul><li>✓ -11.3%</li></ul> | 85      | <ul><li>✓ -11.3%</li></ul> | 146        | <ul><li>✓ -12.6%</li></ul> | Fri Oct 8, 2021  | Sat Oct 10, 2020 |
| South Washington St. Bridge Cyclist          | 4,325 | ▲ 1.7%                     | 140     | ▲ 1.7%                     | 205        | ▲ 2.0%                     | Fri Oct 15, 2021 | Fri Oct 23, 2020 |
| Vestal Rail Trail - West Extension Cyclist   | 1,398 | ▲ 11.4%                    | 45      | ▲ 11.4%                    | 122        | ▲ 28.4%                    | Mon Oct 11, 2021 | Sat Oct 10, 2020 |
| Vestal Rail Trail East - Shoppes Cyclist     | 2,983 | ▲ 0.3%                     | 96      | ▲ 0.3%                     | 185        | ✓ -12.3%                   | Mon Oct 11, 2021 | Fri Oct 9, 2020  |

### Pedestrian Summary by Site ∰ 10/01/2021 → 10/31/2021

| Site 🔺                                                                                                 | Total  |                           | Average |                            | Peak Count |                 | Peak Period      |                  |
|--------------------------------------------------------------------------------------------------------|--------|---------------------------|---------|----------------------------|------------|-----------------|------------------|------------------|
| Confluence Tunnel Pedestrian                                                                           | 8,089  | <b>∨</b> -22.6%           | 261     | <ul><li>✓ -22.6%</li></ul> | 417        | <b>∨</b> -22.8% | Mon Oct 11, 2021 | Thu Oct 22, 2020 |
| Endicott Chugnut West                                                                                  | 1,487  | ▲ 37.3%                   | 68      | ▲ 93.5%                    | 1,049      | ▲ 1678.0%       | Wed Oct 13, 2021 | Mon Oct 5, 2020  |
| MLK Promenade Pedestrian                                                                               | 4,936  | <b>∨</b> -4.7%            | 159     | <b>∨</b> -4.7%             | 227        | <b>∨</b> -10.6% | Tue Oct 19, 2021 | Wed Oct 21, 2020 |
| North Ostiningo Park at Howell Drive Pedestrian                                                        | 8,379  | <b>∨</b> -29.8%           | 270     | <b>∨</b> -29.8%            | 1,096      | ▲ 72.3%         | Tue Oct 12, 2021 | Wed Oct 21, 2020 |
| Noyes Island Pedestrian                                                                                | 3,178  | <ul><li>✓ -3.3%</li></ul> | 103     | <ul><li>✓ -3.3%</li></ul>  | 149        | <b>∨</b> -3.9%  | Tue Oct 12, 2021 | Fri Oct 2, 2020  |
| Otsiningo South Pedestrian                                                                             | 15,147 | ▲ 13.4%                   | 489     | ▲ 13.4%                    | 1,134      | ▲ 23.9%         | Sat Oct 9, 2021  | Sat Oct 10, 2020 |
| Owego Riverwalk                                                                                        | 4,639  | ▲ 183.9%                  | 150     | ▲ 0.7%                     | 352        | ▲ 15.8%         | Sat Oct 2, 2021  | Sat Oct 31, 2020 |
| Riverwalk at Court Street Pedestrian                                                                   | 10,285 | <b>∨</b> -2.8%            | 332     | <b>∨</b> -2.8%             | 556        | ▲ 2.2%          | Sat Oct 2, 2021  | Thu Oct 15, 2020 |
| South Washington St. Bridge Pedestrian                                                                 | 19,219 | <b>∨</b> -5.6%            | 620     | <b>∨</b> -5.6%             | 910        | <b>∨</b> -2.0%  | Mon Oct 11, 2021 | Sat Oct 17, 2020 |
| Vestal Rail Trail - West Extension Pedestrian                                                          | 4,514  | <b>∨</b> -36.8%           | 146     | <b>∨</b> -36.8%            | 276        | <b>∨</b> -62.7% | Mon Oct 11, 2021 | Tue Oct 6, 2020  |
| Vestal Rail Trail East - Shoppes Pedestrian $\swarrow$ Compared to 10/02/2020 $\rightarrow$ 11/01/2020 | 19,454 | ▲ 6.0%                    | 628     | ▲ 6.0%                     | 941        | ▲ 2.5%          | Mon Oct 11, 2021 | Sun Oct 11, 2020 |