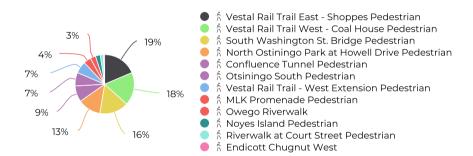

# March 2021 Bike/Ped Report





March 1, 2021 → March 31, 2021

#### **Monthly Total Counts**

**#** 03/01/2021 → 03/31/2021

Total

126,311 +91,8%

Compared to 02/01/2021 → 03/03/2021

#### **Rolling Total Counts**

Invalid date → 04/01/2021 12:00 AM

Total

2,700,889

#### **Monthly Daily Average**

m 03/01/2021 → 03/31/2021

Daily Average

4.075

Compared to 02/01/2021 → 03/03/2021

+91.8%

#### **Rolling Daily Average**

Invalid date → 04/01/2021 12:00 AM

Daily Average

4,164

#### Pedestrian Distribution by Site

**#** 03/01/2021 → 03/31/2021



#### Cyclist Distribution by Site

**(iii)** 03/01/2021 → 03/31/2021



- South Washington St. Bridge Cyclist
- So Vestal Rail Trail West Coal House Cyclist
- 5 Riverwalk at Court Street Cyclist
- % Vestal Rail Trail East Shoppes Cyclist
- 5 Otsiningo South Cyclist
- % North Ostiningo Park at Howell Drive Cyclist
- % Noves Island Cyclist
- Sonfluence Tunnel Cyclist
- % Vestal Rail Trail West Extension Cyclist
- % MLK Promenade Cyclist



March 1, 2021 → March 31, 2021





March 1, 2021 → March 31, 2021

## 

| Site                                         | Total |                 | Average |                 | Peak Count |                 | Peak Period      |                  |
|----------------------------------------------|-------|-----------------|---------|-----------------|---------