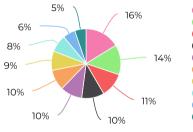

#### Cyclist Distribution by Site

**(iii)** 03/01/2021 → 03/31/2021

- South Washington St. Bridge Cyclist
- So Vestal Rail Trail West Coal House Cyclist
- 5 Riverwalk at Court Street Cyclist
- % Vestal Rail Trail East Shoppes Cyclist
- 5 Otsiningo South Cyclist
- % North Ostiningo Park at Howell Drive Cyclist
- % Noves Island Cyclist
- Sonfluence Tunnel Cyclist
- % Vestal Rail Trail West Extension Cyclist
- % MLK Promenade Cyclist