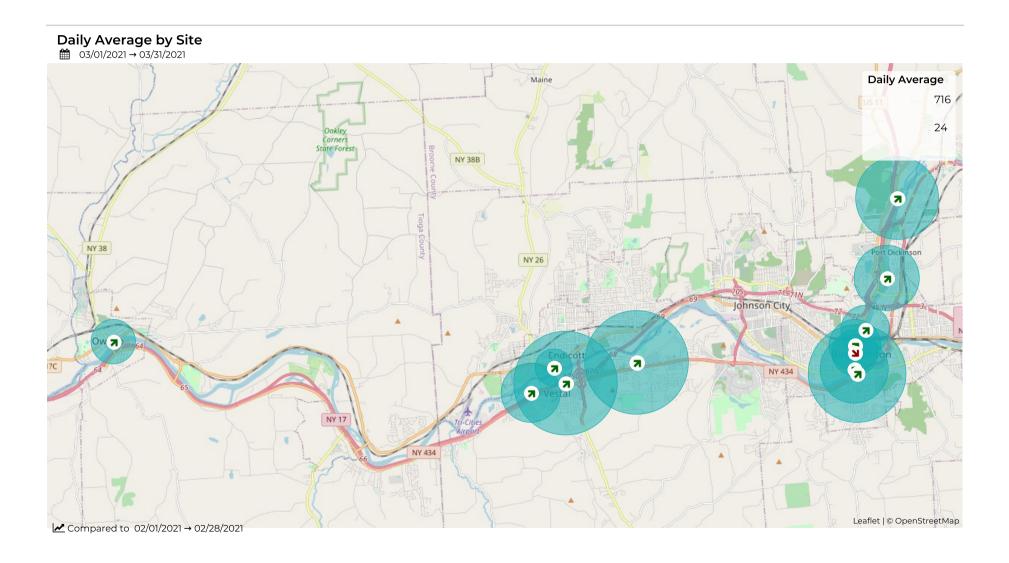

#### **Monthly Daily Average**

m 03/01/2021 → 03/31/2021

Daily Average

4.075

Compared to 02/01/2021 → 03/03/2021

+91.8%

#### **Rolling Daily Average**

Invalid date → 04/01/2021 12:00 AM

Daily Average

4,164