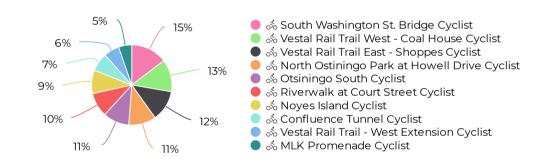

## 

| Site                                         | Total |                | Average |                | Peak Count |                 | Peak Period      |                  |
|----------------------------------------------|-------|----------------|---------|----------------|------------|-----------------|------------------|------------------|
| South Washington St. Bridge Cyclist          | 4,969 | <b>^</b> 23.9% | 166     | <b>^</b> 28.0% | 228        | <b>^</b> 21.3%  | Sun Jun 27, 2021 | Mon May 17, 2021 |
| Vestal Rail Trail West - Coal House Cyclist  | 4,423 | <b>^</b> 14.7% | 147     | <b>^</b> 18.5% | 266        | <b>▲</b> 24.9%  | Sat Jun 12, 2021 | Mon May 31, 2021 |
| Vestal Rail Trail East - Shoppes Cyclist     | 4,211 | <b>^</b> 14.9% | 140     | <b>^</b> 18.7% | 267        | <b>▲</b> 30.2%  | Sat Jun 12, 2021 | Wed May 19, 2021 |
| North Ostiningo Park at Howell Drive Cyclist | 3,755 | <b>^</b> 20.3% | 125     | <b>^</b> 24.3% | 200        | <b>∨</b> -18.0% | Tue Jun 1, 2021  | Mon May 31, 2021 |
| Otsiningo South Cyclist                      | 3,570 | <b>^</b> 16.3% | 119     | <b>^</b> 20.2% | 196        | <b>∨</b> -20.0% | Sun Jun 20, 2021 | Mon May 31, 2021 |
| Riverwalk at Court Street Cyclist            | 3,319 | <b>^</b> 6.4%  | ווו     | <b>^</b> 10.0% | 170        | <b>▲</b> 9.7%   | Sun Jun 27, 2021 | Mon May 17, 2021 |
| Noyes Island Cyclist                         | 3,192 | <b>4</b> 5.2%  | 106     | <b>^</b> 50.1% | 284        | <b>▲</b> 163.0% | Sun Jun 20, 2021 | Sat May 22, 2021 |
| Confluence Tunnel Cyclist                    | 2,521 | <b>^</b> 16.5% | 84      | <b>^</b> 20.4% | 124        | <b>▲</b> 6.9%   | Wed Jun 23, 2021 | Wed May 19, 2021 |
| Vestal Rail Trail - West Extension Cyclist   | 2,119 | <b>^</b> 11.5% | 71      | <b>^</b> 15.2% | 125        | <b>∨</b> -23.8% | Sat Jun 12, 2021 | Sat May 15, 2021 |
| MLK Promenade Cyclist                        | 1,798 | <b>▲</b> 38.3% | 60      | <b>~</b> 42.9% | 87         | <b>^</b> 20.8%  | Fri Jun 25, 2021 | Mon May 17, 2021 |