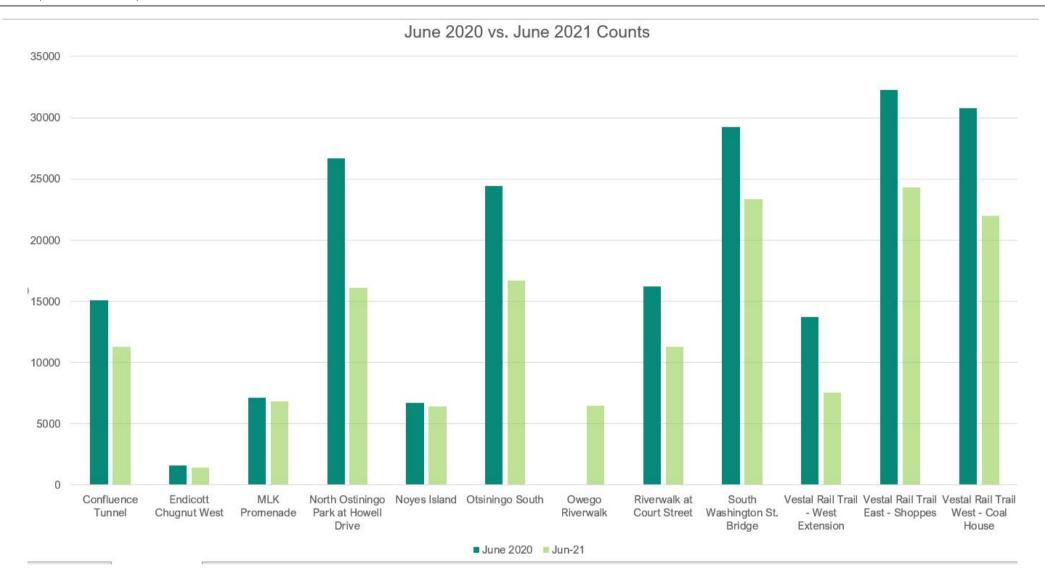

| 6,476  | <b>▲</b> 12.2%  | 216     | <b>^</b> 16.0%  | 416        | <b>∨</b> -18.7% | Fri Jun 4, 2021  | Mon May 31, 2021 |
| Vestal Rail Trail - West Extension Pedestrian                  | 5,409  | <b>∨</b> -14.2% | 180     | <b>∨</b> -11.4% | 277        | <b>∨</b> -24.3% | Wed Jun 16, 2021 | Mon May 31, 2021 |
| MLK Promenade Pedestrian                                       | 5,053  | <b>∨</b> -9.6%  | 168     | <b>∨</b> -6.6%  | 251        | <b>∨</b> -1.6%  | Thu Jun 24, 2021 | Thu May 27, 2021 |
| Noves Island Pedestrian<br>Compared to 05/01/2021 → 05/31/2021 | 3,250  | <b>^</b> 1.5%   | 108     | <b>4</b> .9%    | 153        | <b>∨</b> -3.8%  | Wed Jun 16, 2021 | Wed May 19, 2021 |



### Monthly Counts Comparison

June 1, 2021 → June 30, 2021