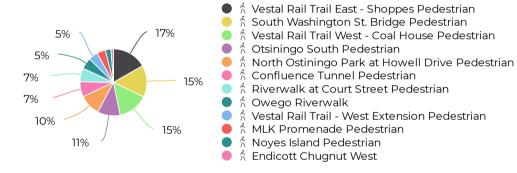

#### **Pedestrian Distribution by Site**

 $\implies$  06/01/2021  $\rightarrow$  06/30/2021

June 1, 2021 → June 30, 2021

✓ Compared to  $05/01/2021 \rightarrow 05/31/2021$ 

June 1, 2021 → June 30, 2021

| Site                                                           | Total  |                 | Average |                 | Peak Count |                 | Peak Period      |                  |
|----------------------------------------------------------------|--------|-----------------|---------|-----------------|------------|-----------------|------------------|------------------|
| Vestal Rail Trail East - Shoppes Pedestrian                    | 20,089 | <b>∨</b> -0.7%  | 670     | <b>^</b> 2.6%   | 940        | <b>∨</b> -4.6%  | Wed Jun 23, 2021 | Mon May 17, 2021 |
| South Washington St. Bridge Pedestrian                         | 18,410 | <b>∨</b> -8.9%  | 614     | <b>∨</b> -5.9%  | 936        | <b>∨</b> -11.9% | Fri Jun 18, 2021 | Sat May 15, 2021 |
| Vestal Rail Trail West - Coal House Pedestrian                 | 17,585 | <b>∨</b> -3.8%  | 586     | <b>∨</b> -0.6%  | 855        | <b>∨</b> -1.4%  | Wed Jun 23, 2021 | Mon May 17, 2021 |
| Otsiningo South Pedestrian                                     | 13,105 | <b>∨</b> -8.8%  | 437     | <b>∨</b> -5.8%  | 646        | <b>∨</b> -30.9% | Wed Jun 16, 2021 | Wed May 19, 2021 |
| North Ostiningo Park at Howell Drive Pedestrian                | 12,344 | <b>∨</b> -4.7%  | 411     | <b>∨</b> -1.5%  | 646        | <b>~</b> 4.9%   | Wed Jun 16, 2021 | Mon May 31, 2021 |
| Confluence Tunnel Pedestrian                                   | 8,749  | <b>∨</b> -26.1% | 292     | <b>∨</b> -23.6% | 430        | <b>∨</b> -29.2% | Sat Jun 5, 2021  | Tue May 18, 2021 |
| Riverwalk at Court Street Pedestrian                           | 7,953  | <b>∨</b> -35.3% | 265     | <b>∨</b> -33.1% | 397        | <b>∨</b> -43.4% | Wed Jun 16, 2021 | Mon May 17, 2021 |
| Owego Riverwalk                                                | 6,476  | <b>▲</b> 12.2%  | 216     | <b>^</b> 16.0%  | 416        | <b>∨</b> -18.7% | Fri Jun 4, 2021  | Mon May 31, 2021 |
| Vestal Rail Trail - West Extension Pedestrian                  | 5,409  | <b>∨</b> -14.2% | 180     | <b>∨</b> -11.4% | 277        | <b>∨</b> -24.3% | Wed Jun 16, 2021 | Mon May 31, 2021 |
| MLK Promenade Pedestrian                                       | 5,053  | <b>∨</b> -9.6%  | 168     | <b>∨</b> -6.6%  | 251        | <b>∨</b> -1.6%  | Thu Jun 24, 2021 | Thu May 27, 2021 |
| Noves Island Pedestrian<br>Compared to 05/01/2021 → 05/31/2021 | 3,250  | <b>^</b> 1.5%   | 108     | <b>4</b> .9%    | 153        | <b>∨</b> -3.8%  | Wed Jun 16, 2021 | Wed May 19, 2021 |