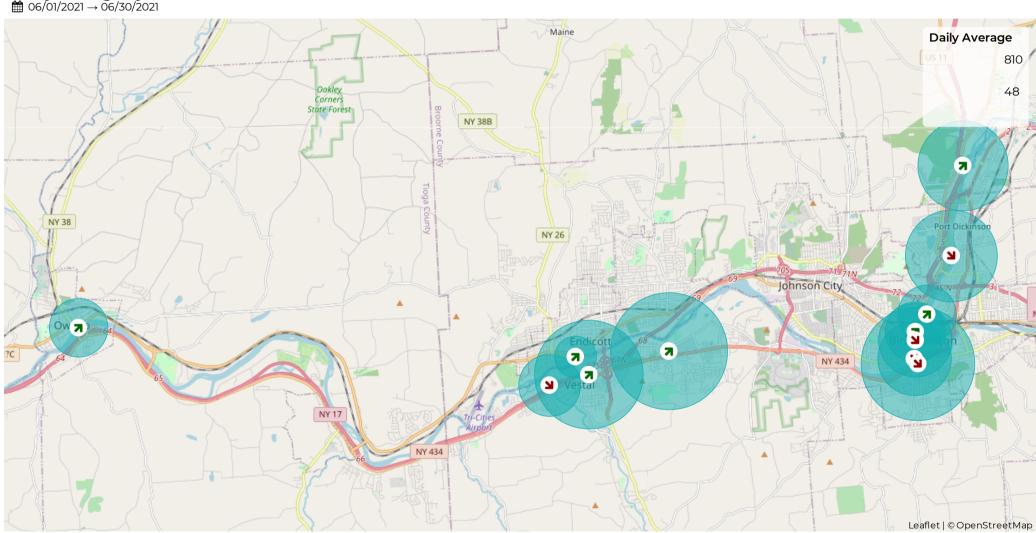

#### **Monthly Total Counts**

**m** 06/01/2021 → 06/30/2021

Total

**1** -4.4%

153,727

 $\sim$  Compared to  $05/01/2021 \rightarrow 05/31/2021$ 

#### **Rolling Total Counts**

Invalid date → 07/01/2021 12:00 AM

Total

3,162,273

#### Monthly Daily Average

 $\implies$  06/01/2021  $\rightarrow$  06/30/2021

Daily Average

**1.2%** 

5,124

 $\sim$  Compared to 05/01/2021  $\rightarrow$  05/31/2021

#### **Rolling Daily Average**

Invalid date → 07/01/2021 12:00 AM

Daily Average

4,256