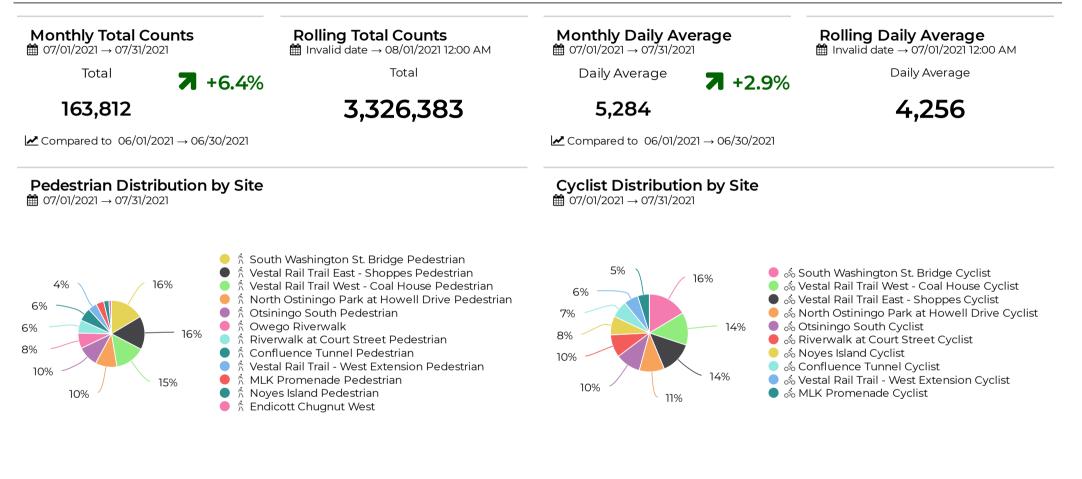

# July 2021 Bicyclist & Pedestrian Report

#### July 1, 2021 $\rightarrow$ July 31, 2021

July 1, 2021  $\rightarrow$  July 31, 2021

∠ Compared to 06/01/2021 → 06/30/2021

July 1, 2021  $\rightarrow$  July 31, 2021

## Cyclist Summary by Site ∰ 07/01/2021 → 07/31/2021

| Site 🔺                                       | Total |                            | Average |                           | Peak Count |                            | Peak Period      |                  |
|----------------------------------------------|-------|----------------------------|---------|---------------------------|------------|----------------------------|------------------|------------------|
| Confluence Tunnel Cyclist                    | 2,548 | <b>~</b> 1.1%              | 82      | <b>∨</b> -2.2%            | ווו        | <ul><li>✓ -10.5%</li></ul> | Mon Jul 5, 2021  | Wed Jun 23, 2021 |
| MLK Promenade Cyclist                        | 1,752 | <b>∨</b> -2.6%             | 57      | <ul><li>✓ -5.7%</li></ul> | 86         | <ul><li>✓ -1.1%</li></ul>  | Fri Jul 23, 2021 | Fri Jun 25, 2021 |
| North Ostiningo Park at Howell Drive Cyclist | 3,783 | ▲ 0.7%                     | 122     | <ul><li>✓ -2.5%</li></ul> | 210        | ▲ 5.0%                     | Mon Jul 5, 2021  | Tue Jun 1, 2021  |
| Noyes Island Cyclist                         | 2,816 | <ul><li>✓ -11.8%</li></ul> | 91      | <b>∨</b> -14.6%           | 149        | <ul><li>✓ -47.5%</li></ul> | Sat Jul 10, 2021 | Sun Jun 20, 2021 |
| Otsiningo South Cyclist                      | 3,768 | ▲ 5.5%                     | 122     | ▲ 2.1%                    | 203        | ▲ 3.6%                     | Sat Jul 24, 2021 | Sun Jun 20, 2021 |
| Riverwalk at Court Street Cyclist            | 3,413 | ▲ 2.8%                     | 110     | <ul><li>✓ -0.5%</li></ul> | 162        | <b>∨</b> -4.7%             | Sun Jul 4, 2021  | Sun Jun 27, 2021 |
| South Washington St. Bridge Cyclist          | 5,895 | <b>^</b> 17.1%             | 190     | ▲ 13.3%                   | 221        | <ul><li>✓ -3.1%</li></ul>  | Sun Jul 25, 2021 | Sun Jun 27, 2021 |
| Vestal Rail Trail - West Extension Cyclist   | 2,142 | <b>~</b> 1.1%              | 69      | <b>∨</b> -2.2%            | 152        | ▲ 21.6%                    | Sun Jul 4, 2021  | Sat Jun 12, 2021 |
| Vestal Rail Trail East - Shoppes Cyclist     | 4,898 | ▲ 16.3%                    | 158     | ▲ 12.6%                   | 259        | <b>∨</b> -3.0%             | Thu Jul 22, 2021 | Sat Jun 12, 2021 |
| Vestal Rail Trail West - Coal House Cyclist  | 4,909 | <b>^</b> 11.0%             | 158     | ▲ 7.4%                    | 259        | <b>∨</b> -2.6%             | Thu Jul 22, 2021 | Sat Jun 12, 2021 |

∠ Compared to 06/01/2021 → 06/30/2021

July 1, 2021 → July 31, 2021

# 

| Site                                                                                 | Total  |                           | Average |                | Peak Count |                            | Peak Period      |                  |
|--------------------------------------------------------------------------------------|--------|---------------------------|---------|----------------|------------|----------------------------|------------------|------------------|
| Confluence Tunnel Pedestrian                                                         | 8,144  | <b>∨</b> -6.9%            | 263     | <b>∨</b> -9.9% | 373        | <ul><li>✓ -13.3%</li></ul> | Sat Jul 10, 2021 | Sat Jun 5, 2021  |
| Endicott Chugnut West                                                                | 1,626  | ▲ 13.9%                   | 52      | ▲ 10.3%        | 125        | ▲ 45.3%                    | Tue Jul 27, 2021 | Tue Jun 29, 2021 |
| MLK Promenade Pedestrian                                                             | 4,867  | <ul><li>✓ -3.7%</li></ul> | 157     | <b>∨</b> -6.8% | 222        | <ul><li>✓ -11.6%</li></ul> | Sat Jul 31, 2021 | Thu Jun 24, 2021 |
| North Ostiningo Park at Howell Drive Pedestrian                                      | 13,380 | ▲ 8.4%                    | 432     | ▲ 4.9%         | 689        | ▲ 6.7%                     | Wed Jul 28, 2021 | Wed Jun 16, 2021 |
| Noyes Island Pedestrian                                                              | 3,179  | <b>∨</b> -2.2%            | 103     | <b>∨</b> -5.3% | 207        | ▲ 35.3%                    | Fri Jul 2, 2021  | Wed Jun 16, 2021 |
| Otsiningo South Pedestrian                                                           | 12,815 | <b>∨</b> -2.2%            | 413     | <b>∨</b> -5.4% | 575        | <ul><li>✓ -11.0%</li></ul> | Sat Jul 31, 2021 | Wed Jun 16, 2021 |
| Owego Riverwalk                                                                      | 9,607  | ▲ 48.3%                   | 310     | ▲ 43.6%        | 680        | ▲ 63.5%                    | Wed Jul 7, 2021  | Fri Jun 4, 2021  |
| Riverwalk at Court Street Pedestrian                                                 | 8,164  | ▲ 2.7%                    | 263     | <b>∨</b> -0.7% | 431        | ▲ 8.6%                     | Wed Jul 28, 2021 | Wed Jun 16, 2021 |
| South Washington St. Bridge Pedestrian                                               | 21,018 | ▲ 12.8%                   | 678     | ▲ 9.1%         | 870        | <ul><li>✓ -7.1%</li></ul>  | Fri Jul 16, 2021 | Fri Jun 18, 2021 |
| Vestal Rail Trail - West Extension Pedestrian                                        | 5,502  | ▲ 1.7%                    | 177     | <b>∨</b> -1.6% | 272        | <b>∨</b> -1.8%             | Thu Jul 22, 2021 | Wed Jun 16, 2021 |
| Vestal Rail Trail East - Shoppes Pedestrian<br>∠ Compared to 06/01/2021 → 06/30/2021 | 20,750 | ▲ 3.3%                    | 669     | ✔ 0.0%         | 926        | <ul><li>✓ -1.5%</li></ul>  | Wed Jul 28, 2021 | Wed Jun 23, 2021 |