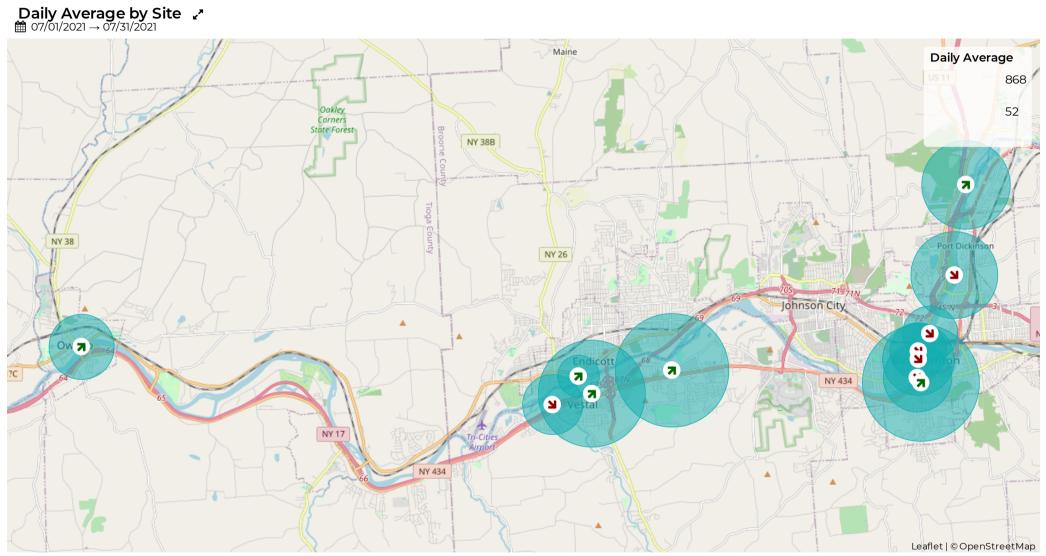

## Cyclist Summary by Site ∰ 07/01/2021 → 07/31/2021

| Site 🔺                                       | Total |                            | Average |                           | Peak Count |                            | Peak Period      |                  |
|----------------------------------------------|-------|----------------------------|---------|---------------------------|------------|----------------------------|------------------|------------------|
| Confluence Tunnel Cyclist                    | 2,548 | <b>~</b> 1.1%              | 82      | <b>∨</b> -2.2%            | ווו        | <ul><li>✓ -10.5%</li></ul> | Mon Jul 5, 2021  | Wed Jun 23, 2021 |
| MLK Promenade Cyclist                        | 1,752 | <b>∨</b> -2.6%             | 57      | <ul><li>✓ -5.7%</li></ul> | 86         | <ul><li>✓ -1.1%</li></ul>  | Fri Jul 23, 2021 | Fri Jun 25, 2021 |
| North Ostiningo Park at Howell Drive Cyclist | 3,783 | ▲ 0.7%                     | 122     | <ul><li>✓ -2.5%</li></ul> | 210        | ▲ 5.0%                     | Mon Jul 5, 2021  | Tue Jun 1, 2021  |
| Noyes Island Cyclist                         | 2,816 | <ul><li>✓ -11.8%</li></ul> | 91      | <b>∨</b> -14.6%           | 149        | <ul><li>✓ -47.5%</li></ul> | Sat Jul 10, 2021 | Sun Jun 20, 2021 |
| Otsiningo South Cyclist                      | 3,768 | ▲ 5.5%                     | 122     | ▲ 2.1%                    | 203        | ▲ 3.6%                     | Sat Jul 24, 2021 | Sun Jun 20, 2021 |
| Riverwalk at Court Street Cyclist            | 3,413 | ▲ 2.8%                     | 110     | <ul><li>✓ -0.5%</li></ul> | 162        | <b>∨</b> -4.7%             | Sun Jul 4, 2021  | Sun Jun 27, 2021 |
| South Washington St. Bridge Cyclist          | 5,895 | <b>^</b> 17.1%             | 190     | ▲ 13.3%                   | 221        | <ul><li>✓ -3.1%</li></ul>  | Sun Jul 25, 2021 | Sun Jun 27, 2021 |
| Vestal Rail Trail - West Extension Cyclist   | 2,142 | <b>~</b> 1.1%              | 69      | <b>∨</b> -2.2%            | 152        | ▲ 21.6%                    | Sun Jul 4, 2021  | Sat Jun 12, 2021 |
| Vestal Rail Trail East - Shoppes Cyclist     | 4,898 | ▲ 16.3%                    | 158     | ▲ 12.6%                   | 259        | <b>∨</b> -3.0%             | Thu Jul 22, 2021 | Sat Jun 12, 2021 |
| Vestal Rail Trail West - Coal House Cyclist  | 4,909 | <b>^</b> 11.0%             | 158     | ▲ 7.4%                    | 259        | <b>∨</b> -2.6%             | Thu Jul 22, 2021 | Sat Jun 12, 2021 |

# 

| Site                                                                                 | Total  |                           | Average |                | Peak Count |                            | Peak Period      |                  |
|--------------------------------------------------------------------------------------|--------|---------------------------|---------|----------------|------------|----------------------------|------------------|------------------|
| Confluence Tunnel Pedestrian                                                         | 8,144  | <b>∨</b> -6.9%            | 263     | <b>∨</b> -9.9% | 373        | <ul><li>✓ -13.3%</li></ul> | Sat Jul 10, 2021 | Sat Jun 5, 2021  |
| Endicott Chugnut West                                                                | 1,626  | ▲ 13.9%                   | 52      | ▲ 10.3%        | 125        | ▲ 45.3%                    | Tue Jul 27, 2021 | Tue Jun 29, 2021 |
| MLK Promenade Pedestrian                                                             | 4,867  | <ul><li>✓ -3.7%</li></ul> | 157     | <b>∨</b> -6.8% | 222        | <ul><li>✓ -11.6%</li></ul> | Sat Jul 31, 2021 | Thu Jun 24, 2021 |
| North Ostiningo Park at Howell Drive Pedestrian                                      | 13,380 | ▲ 8.4%                    | 432     | ▲ 4.9%         | 689        | ▲ 6.7%                     | Wed Jul 28, 2021 | Wed Jun 16, 2021 |
| Noyes Island Pedestrian                                                              | 3,179  | <b>∨</b> -2.2%            | 103     | <b>∨</b> -5.3% | 207        | ▲ 35.3%                    | Fri Jul 2, 2021  | Wed Jun 16, 2021 |
| Otsiningo South Pedestrian                                                           | 12,815 | <b>∨</b> -2.2%            | 413     | <b>∨</b> -5.4% | 575        | <ul><li>✓ -11.0%</li></ul> | Sat Jul 31, 2021 | Wed Jun 16, 2021 |
| Owego Riverwalk                                                                      | 9,607  | ▲ 48.3%                   | 310     | ▲ 43.6%        | 680        | ▲ 63.5%                    | Wed Jul 7, 2021  | Fri Jun 4, 2021  |
| Riverwalk at Court Street Pedestrian                                                 | 8,164  | ▲ 2.7%                    | 263     | <b>∨</b> -0.7% | 431        | ▲ 8.6%                     | Wed Jul 28, 2021 | Wed Jun 16, 2021 |
| South Washington St. Bridge Pedestrian                                               | 21,018 | ▲ 12.8%                   | 678     | ▲ 9.1%         | 870        | <ul><li>✓ -7.1%</li></ul>  | Fri Jul 16, 2021 | Fri Jun 18, 2021 |
| Vestal Rail Trail - West Extension Pedestrian                                        | 5,502  | ▲ 1.7%                    | 177     | <b>∨</b> -1.6% | 272        | <b>∨</b> -1.8%             | Thu Jul 22, 2021 | Wed Jun 16, 2021 |
| Vestal Rail Trail East - Shoppes Pedestrian<br>∠ Compared to 06/01/2021 → 06/30/2021 | 20,750 | ▲ 3.3%                    | 669     | ✔ 0.0%         | 926        | <ul><li>✓ -1.5%</li></ul>  | Wed Jul 28, 2021 | Wed Jun 23, 2021 |