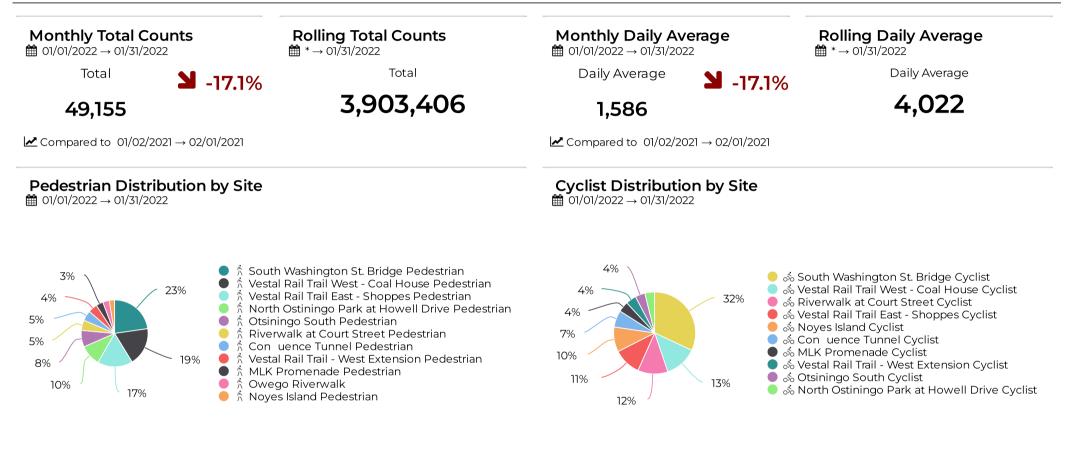

# January 2022 Bike/Ped Report

January 1, 2022  $\rightarrow$  January 31, 2022

January 1, 2022  $\rightarrow$  January 31, 2022

## 

| Site 🔺                                       | Total |                            | Average |                            | Peak Count |                            | Peak Period      |                  |
|----------------------------------------------|-------|----------------------------|---------|----------------------------|------------|----------------------------|------------------|------------------|
| Confluence Tunnel Cyclist                    | 289   | <ul><li>✓ -27.4%</li></ul> | 9       | <b>∨</b> -27.4%            | 21         | <ul><li>✓ -12.5%</li></ul> | Sat Jan 1, 2022  | Fri Jan 15, 2021 |
| MLK Promenade Cyclist                        | 181   | <ul><li>✓ -33.9%</li></ul> | 6       | <ul><li>✓ -33.9%</li></ul> | 23         | ▲ 35.3%                    | Sat Jan 1, 2022  | Sat Jan 16, 2021 |
| North Ostiningo Park at Howell Drive Cyclist | 168   | ▲ 7.7%                     | 5       | ▲ 7.7%                     | 28         | ▲ 100.0%                   | Sat Jan 1, 2022  | Sun Jan 3, 2021  |
| Noyes Island Cyclist                         | 431   | <ul><li>✓ -40.8%</li></ul> | 14      | <b>∨</b> -40.8%            | 63         | ▲ 8.6%                     | Sat Jan 15, 2022 | Thu Jan 21, 2021 |
| Otsiningo South Cyclist                      | 170   | <b>∨</b> -6.6%             | 5       | <b>∨</b> -6.6%             | 31         | ▲ 19.2%                    | Sat Jan 1, 2022  | Sun Jan 10, 2021 |
| Riverwalk at Court Street Cyclist            | 520   | ▲ 11.8%                    | 17      | <b>^</b> 11.8%             | 36         | <ul><li>✓ -32.1%</li></ul> | Wed Jan 5, 2022  | Mon Feb 1, 2021  |
| South Washington St. Bridge Cyclist          | 1,397 | ▲ 2.3%                     | 45      | ▲ 2.3%                     | 70         | ▲ 7.7%                     | Tue Jan 4, 2022  | Fri Jan 15, 2021 |
| Vestal Rail Trail - West Extension Cyclist   | 181   | ▲ 1408.3%                  | 6       | ▲ 1411.2%                  | 34         | ▲ 1033.3%                  | Sat Jan 1, 2022  | Thu Jan 14, 2021 |
| Vestal Rail Trail East - Shoppes Cyclist     | 475   | <ul><li>✓ -13.0%</li></ul> | 15      | <ul><li>✓ -13.0%</li></ul> | 54         | ▲ 63.6%                    | Sat Jan 1, 2022  | Tue Jan 12, 2021 |
| Vestal Rail Trail West - Coal House Cyclist  | 561   | ▲ 0.7%                     | 18      | ▲ 0.7%                     | 61         | ▲ 74.3%                    | Sat Jan 1, 2022  | Tue Jan 12, 2021 |

## 

| Site 🔺                                          | Total  |                            | Average |                            | Peak Count |                            | Peak Period      |                  |
|-------------------------------------------------|--------|----------------------------|---------|----------------------------|------------|----------------------------|------------------|------------------|
| Confluence Tunnel Pedestrian                    | 2,192  | <b>∨</b> -36.2%            | 71      | <b>∨</b> -36.2%            | 139        | <b>∨</b> -35.9%            | Sat Jan 1, 2022  | Sat Jan 2, 2021  |
| MLK Promenade Pedestrian                        | 1,535  | <ul><li>✓ -27.1%</li></ul> | 50      | <ul><li>✓ -27.1%</li></ul> | 89         | <ul><li>✓ -14.4%</li></ul> | Tue Jan 4, 2022  | Mon Jan 18, 2021 |
| North Ostiningo Park at Howell Drive Pedestrian | 4,552  | <ul><li>✓ -23.8%</li></ul> | 147     | <ul><li>✓ -23.8%</li></ul> | 344        | <b>∨</b> -8.0%             | Sat Jan 1, 2022  | Sun Jan 10, 2021 |
| Noyes Island Pedestrian                         | 1,164  | <ul><li>✓ -15.0%</li></ul> | 38      | <ul><li>✓ -15.0%</li></ul> | 92         | ▲ 33.3%                    | Tue Jan 4, 2022  | Mon Jan 18, 2021 |
| Otsiningo South Pedestrian                      | 3,586  | ▲ 5.3%                     | 116     | ▲ 5.3%                     | 428        | ▲ 64.0%                    | Sat Jan 1, 2022  | Sun Jan 10, 2021 |
| Owego Riverwalk                                 | 1,409  | ▲ 128.7%                   | 45      | ▲ 128.7%                   | 95         | ▲ 8.0%                     | Sat Jan 1, 2022  | Sat Jan 30, 2021 |
| Riverwalk at Court Street Pedestrian            | 2,241  | <ul><li>✓ -11.2%</li></ul> | 72      | <ul><li>✓ -11.2%</li></ul> | 206        | <b>∨</b> -28.2%            | Sat Jan 1, 2022  | Tue Jan 19, 2021 |
| South Washington St. Bridge Pedestrian          | 10,184 | <ul><li>✓ -13.5%</li></ul> | 329     | <ul><li>✓ -13.5%</li></ul> | 558        | <b>∨</b> -39.1%            | Wed Jan 19, 2022 | Fri Jan 15, 2021 |
| Vestal Rail Trail - West Extension Pedestrian   | 1,999  | ▲ 150.8%                   | 64      | ▲ 150.8%                   | 237        | ▲ 238.6%                   | Sat Jan 1, 2022  | Sun Jan 17, 2021 |
| Vestal Rail Trail East - Shoppes Pedestrian     | 7,615  | <b>∨</b> -29.7%            | 246     | <b>∨</b> -29.7%            | 603        | ▲ 6.2%                     | Sat Jan 1, 2022  | Sun Jan 10, 2021 |
| Vestal Rail Trail West - Coal House Pedestrian  | 8,305  | <b>∨</b> -29.3%            | 268     | <b>∨</b> -29.3%            | 618        | <b>∨</b> -9.3%             | Sat Jan 1, 2022  | Sun Jan 10, 2021 |