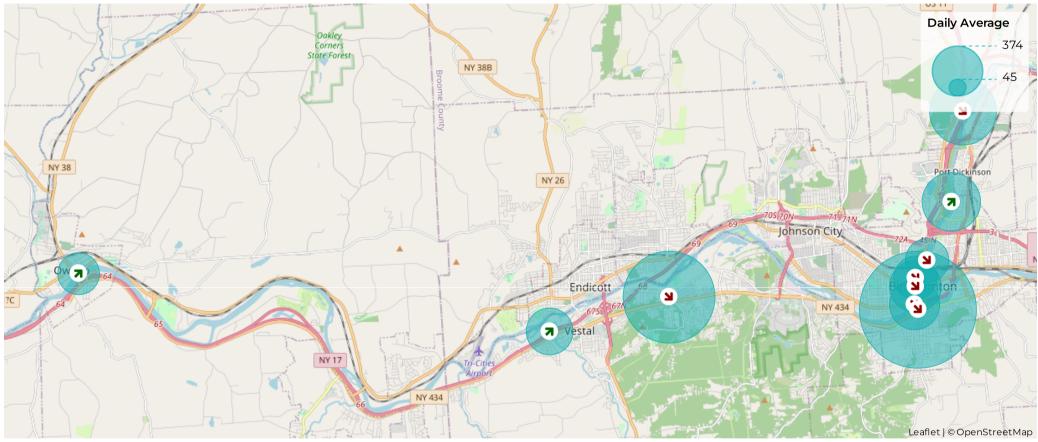

## 

| Site 🔺                               | Total  |                            | Average |                            | Peak Count |                            | Peak Period      |                  |
|--------------------------------------|--------|----------------------------|---------|----------------------------|------------|----------------------------|------------------|------------------|
| Confluence Tunnel                    | 2,481  | <ul><li>✓ -35.3%</li></ul> | 80      | <ul><li>✓ -35.3%</li></ul> | 160        | <ul><li>✓ -30.1%</li></ul> | Sat Jan 1, 2022  | Sat Jan 2, 2021  |
| MLK Promenade                        | 1,716  | <ul><li>✓ -27.9%</li></ul> | 55      | <ul><li>✓ -27.9%</li></ul> | 104        | <b>∨</b> -8.0%             | Sat Jan 1, 2022  | Wed Jan 13, 2021 |
| North Ostiningo Park at Howell Drive | 4,720  | <ul><li>✓ -23.0%</li></ul> | 152     | <ul><li>✓ -23.0%</li></ul> | 372        | <b>∨</b> -2.4%             | Sat Jan 1, 2022  | Sun Jan 10, 2021 |
| Noyes Island                         | 1,595  | <ul><li>✓ -24.0%</li></ul> | 51      | <b>∨</b> -24.0%            | 115        | ▲ 8.5%                     | Wed Jan 5, 2022  | Thu Jan 21, 2021 |
| Otsiningo South                      | 3,756  | <b>∧</b> 4.7%              | 121     | ▲ 4.7%                     | 459        | ▲ 59.9%                    | Sat Jan 1, 2022  | Sun Jan 10, 2021 |
| Owego Riverwalk                      | 1,409  | ▲ 128.7%                   | 45      | ▲ 128.7%                   | 95         | ▲ 8.0%                     | Sat Jan 1, 2022  | Sat Jan 30, 2021 |
| Riverwalk at Court Street            | 2,761  | <b>∨</b> -7.6%             | 89      | <b>∨</b> -7.6%             | 240        | <ul><li>✓ -23.6%</li></ul> | Sat Jan 1, 2022  | Tue Jan 19, 2021 |
| South Washington St. Bridge          | 11,581 | ✓ -11.9%                   | 374     | ✓ -11.9%                   | 625        | <ul><li>✓ -36.3%</li></ul> | Wed Jan 19, 2022 | Fri Jan 15, 2021 |
| Vestal Rail Trail - West Extension   | 2,180  | ▲ 169.5%                   | 70      | ▲ 169.5%                   | 271        | ▲ 287.1%                   | Sat Jan 1, 2022  | Sun Jan 17, 2021 |
| Vestal Rail Trail East - Shoppes     | 8,090  | <b>∨</b> -28.9%            | 261     | <b>∨</b> -28.9%            | 657        | ▲ 10.6%                    | Sat Jan 1, 2022  | Sun Jan 10, 2021 |
| Vestal Rail Trail West - Coal House  | 8,866  | <b>∨</b> -28.0%            | 286     | <ul><li>✓ -28.0%</li></ul> | 679        | <b>∨</b> -3.8%             | Sat Jan 1, 2022  | Sun Jan 10, 2021 |