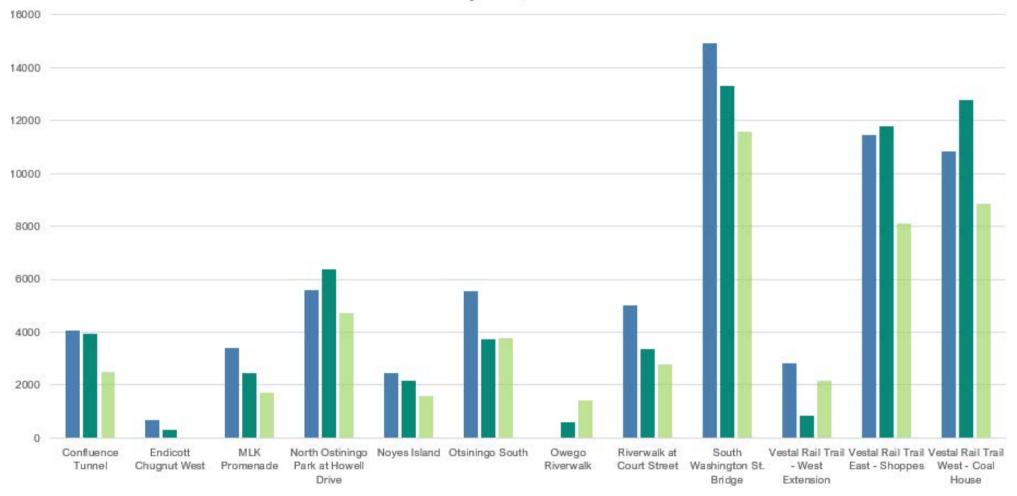

## 

| Site 🔺                               | Total  |                            | Average |                            | Peak Count |                            | Peak Period      |                  |
|--------------------------------------|--------|----------------------------|---------|----------------------------|------------|----------------------------|------------------|------------------|
| Confluence Tunnel                    | 2,481  | <ul><li>✓ -35.3%</li></ul> | 80      | <ul><li>✓ -35.3%</li></ul> | 160        | <ul><li>✓ -30.1%</li></ul> | Sat Jan 1, 2022  | Sat Jan 2, 2021  |
| MLK Promenade                        | 1,716  | <ul><li>✓ -27.9%</li></ul> | 55      | <ul><li>✓ -27.9%</li></ul> | 104        | <b>∨</b> -8.0%             | Sat Jan 1, 2022  | Wed Jan 13, 2021 |
| North Ostiningo Park at Howell Drive | 4,720  | <ul><li>✓ -23.0%</li></ul> | 152     | <ul><li>✓ -23.0%</li></ul> | 372        | <b>∨</b> -2.4%             | Sat Jan 1, 2022  | Sun Jan 10, 2021 |
| Noyes Island                         | 1,595  | <ul><li>✓ -24.0%</li></ul> | 51      | <b>∨</b> -24.0%            | 115        | ▲ 8.5%                     | Wed Jan 5, 2022  | Thu Jan 21, 2021 |
| Otsiningo South                      | 3,756  | <b>∧</b> 4.7%              | 121     | ▲ 4.7%                     | 459        | ▲ 59.9%                    | Sat Jan 1, 2022  | Sun Jan 10, 2021 |
| Owego Riverwalk                      | 1,409  | ▲ 128.7%                   | 45      | ▲ 128.7%                   | 95         | ▲ 8.0%                     | Sat Jan 1, 2022  | Sat Jan 30, 2021 |
| Riverwalk at Court Street            | 2,761  | <b>∨</b> -7.6%             | 89      | <b>∨</b> -7.6%             | 240        | <ul><li>✓ -23.6%</li></ul> | Sat Jan 1, 2022  | Tue Jan 19, 2021 |
| South Washington St. Bridge          | 11,581 | ✓ -11.9%                   | 374     | ✓ -11.9%                   | 625        | <ul><li>✓ -36.3%</li></ul> | Wed Jan 19, 2022 | Fri Jan 15, 2021 |
| Vestal Rail Trail - West Extension   | 2,180  | ▲ 169.5%                   | 70      | ▲ 169.5%                   | 271        | ▲ 287.1%                   | Sat Jan 1, 2022  | Sun Jan 17, 2021 |
| Vestal Rail Trail East - Shoppes     | 8,090  | <b>∨</b> -28.9%            | 261     | <b>∨</b> -28.9%            | 657        | ▲ 10.6%                    | Sat Jan 1, 2022  | Sun Jan 10, 2021 |
| Vestal Rail Trail West - Coal House  | 8,866  | <b>∨</b> -28.0%            | 286     | <ul><li>✓ -28.0%</li></ul> | 679        | <b>∨</b> -3.8%             | Sat Jan 1, 2022  | Sun Jan 10, 2021 |

January 2020, 2021 2022

2020 2021 2022