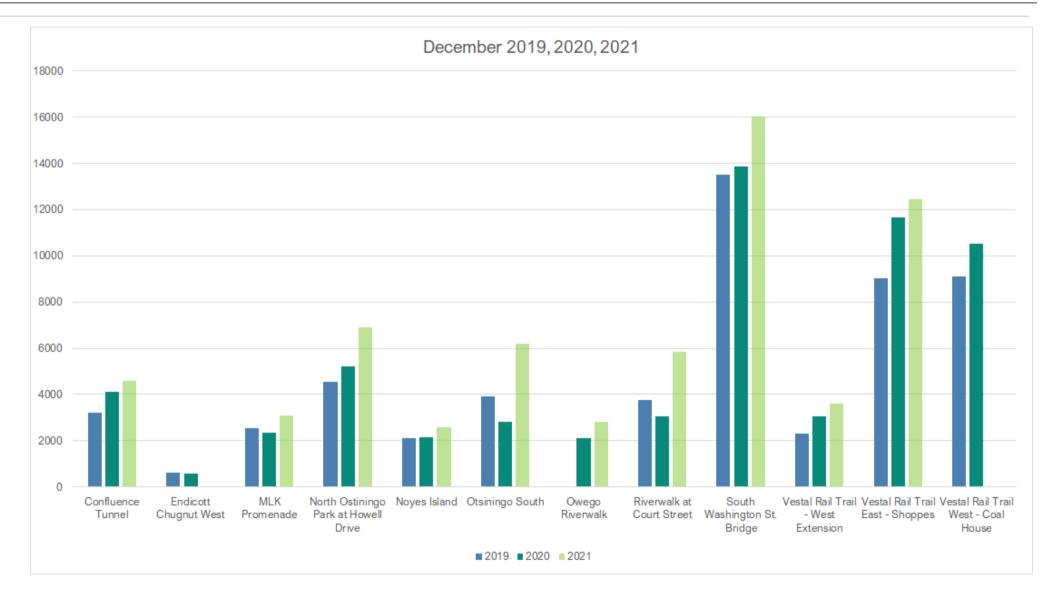

0 |
| Owego Riverwalk                                 | 2,812  | ▲ 36.8%  | 91      | ▲ 36.8%  | 681        | ▲ 211.0%                   | Fri Dec 3, 2021  | Sat Dec 12, 2020 |
| MLK Promenade Pedestrian                        | 2,655  | ▲ 32.8%  | 86      | ▲ 32.7%  | 165        | ▲ 28.9%                    | Thu Dec 16, 2021 | Sat Dec 12, 2020 |
| Noyes Island Pedestrian                         | 1,645  | ▲ 18.1%  | 53      | ▲ 18.1%  | 99         | ▲ 13.8%                    | Wed Dec 1, 2021  | Wed Dec 30, 2020 |
| Endicott Chugnut West                           |        |          |         |          |            |                            |                  |                  |

Compared to 12/01/2020 → 12/31/2021



#### Monthly Counts

#### December 1, 2021 → December 31, 2021