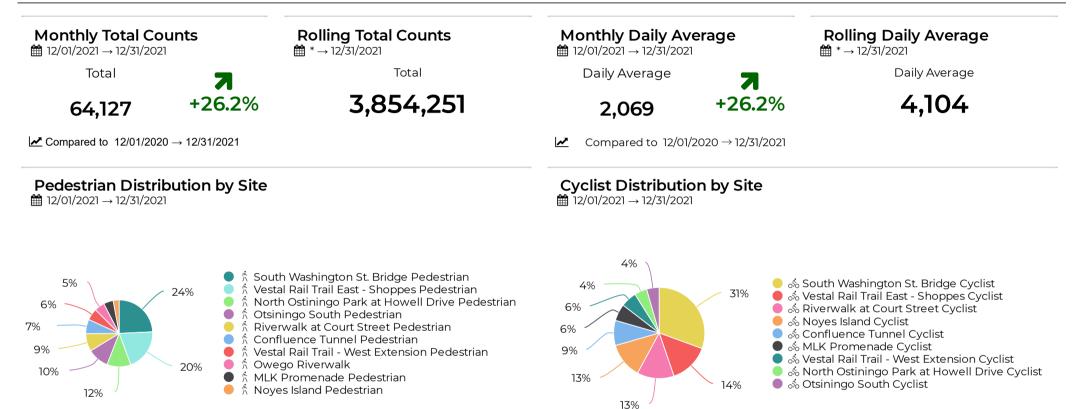

#### Monthly Counts

December 1, 2021  $\rightarrow$  December 31, 2021

DECEMBER 2021 REPORT ITEMS TO NOTE:

- Vestal Rail Trail Coal House Counter not included in report
- Endicott Chugnut West Trail Counter not included in report
- December 17, 2020, Broome County received 41+ inches of snow

### Monthly Counts

December 1, 2021 → December 31, 2021

Compared to 12/01/2020 → 12/31/2021

## Pedestrian Summary by Site ∰ 12/01/2021 → 12/31/2021

| Site                                            | Total  |          | Average |          | Peak Count |                            | Peak Period      |                  |
|-------------------------------------------------|--------|----------|---------|----------|------------|----------------------------|------------------|------------------|
| South Washington St. Bridge Pedestrian          | 13,753 | ▲ 14.2%  | 444     | ▲ 14.2%  | 775        | ▲ 33.6%                    | Sat Dec 4,2021   | Fri Dec 11, 2020 |
| Vestal Rail Trail East - Shoppes Pedestrian     | 11,397 | ▲ 1.9%   | 368     | ▲ 1.9%   | 730        | ▲ 4.4%                     | Fri Dec 31, 2021 | Sun Dec 27, 2020 |
| North Ostiningo Park at Howell Drive Pedestrian | 6,573  | ▲ 31.6%  | 212     | ▲ 31.6%  | 420        | <b>∨</b> -7.9%             | Fri Dec 31, 2021 | Sat Dec 12, 2020 |
| Otsiningo South Pedestrian                      | 5,852  | ▲ 123.0% | 189     | ▲ 123.0% | 418        | ▲ 26.3%                    | Fri Dec 31, 2021 | Fri Dec 11, 2020 |
| Riverwalk at Court Street Pedestrian            | 4,859  | ▲ 62.8%  | 157     | ▲ 62.8%  | 380        | <ul><li>✓ -14.6%</li></ul> | Sat Dec 4,2021   | Fri Jan 1, 2021  |
| Confluence Tunnel Pedestrian                    | 3,939  | ▲ 7.9%   | 127     | ▲ 7.9%   | 260        | <b>∨</b> -2.6%             | Thu Dec 16, 2021 | Sat Dec 12, 2020 |
| Vestal Rail Trail - West Extension Pedestrian   | 3,202  | ▲ 12.5%  | 103     | ▲ 12.5%  | 263        | <b>∨</b> -68.9%            | Fri Dec 31, 2021 | Fri Dec 25, 2020 |
| Owego Riverwalk                                 | 2,812  | ▲ 36.8%  | 91      | ▲ 36.8%  | 681        | ▲ 211.0%                   | Fri Dec 3, 2021  | Sat Dec 12, 2020 |
| MLK Promenade Pedestrian                        | 2,655  | ▲ 32.8%  | 86      | ▲ 32.7%  | 165        | ▲ 28.9%                    | Thu Dec 16, 2021 | Sat Dec 12, 2020 |
| Noyes Island Pedestrian                         | 1,645  | ▲ 18.1%  | 53      | ▲ 18.1%  | 99         | ▲ 13.8%                    | Wed Dec 1, 2021  | Wed Dec 30, 2020 |
| Endicott Chugnut West                           |        |          |         |          |            |                            |                  |                  |