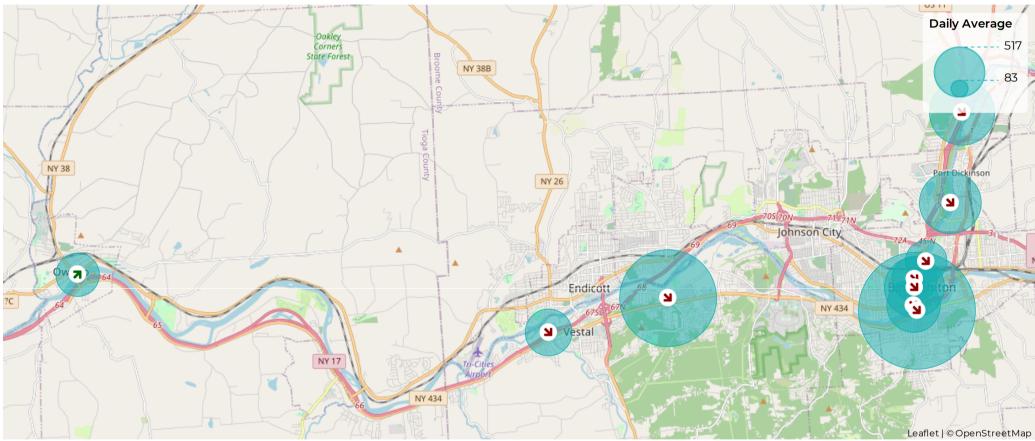

### Daily Average by Site ∰ 12/01/2021 → 12/31/2021

∠ Compared to 11/01/2021 → 11/30/2021