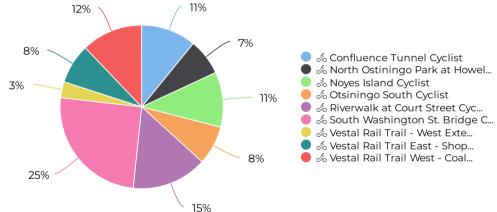

## 

| Site                                 | Total  |                            | Daily Average |                            | Peak Day         |                  | Peak Count |                 |
|--------------------------------------|--------|----------------------------|---------------|----------------------------|------------------|------------------|------------|-----------------|
| Confluence Tunnel                    | 10,705 | ▲ 3.7%                     | 357           | ▲ 3.7%                     | Tue Apr 23, 2024 | Wed Apr 12, 2023 | 706        | ▲ 10.0%         |
| North Ostiningo Park at Howell Drive | 9,955  | <ul><li>✓ -21.6%</li></ul> | 332           | <ul><li>✓ -21.6%</li></ul> | Sun Apr 7, 2024  | Thu Apr 20, 2023 | 725        | <b>∨</b> -44.6% |
| Noyes Island                         | 4,238  |                            | 141           |                            | Tue Apr 9, 2024  | Mon Apr 3, 2023  | 251        |                 |
| Otsiningo South                      | 12,622 | <ul><li>✓ -11.6%</li></ul> | 421           | <b>∨</b> -11.6%            | Tue Apr 9, 2024  | Sun Apr 23, 2023 | 916        | ▲ 9.4%          |
| Owego Riverwalk                      | 4,243  | <b>∨</b> -9.8%             | 141           | <b>∨</b> -9.8%             | Mon Apr 15, 2024 | Sun Apr 16, 2023 | 445        | ▲ 48.8%         |
| Riverwalk at Court Street            | 12,839 | <b>∨</b> -5.4%             | 428           | <b>∨</b> -5.4%             | Mon Apr 29, 2024 | Fri Apr 14, 2023 | 758        | <b>∨</b> -10.9% |
| South Washington St. Bridge          | 26,461 | ▲ 8.4%                     | 882           | ▲ 8.4%                     | Mon Apr 29, 2024 | Fri Apr 14, 2023 | 1,360      | <b>∨</b> -5.0%  |
| Vestal Rail Trail - West Extension   | 4,695  | <ul><li>✓ -22.7%</li></ul> | 156           | <ul><li>✓ -22.7%</li></ul> | Sun Apr 28, 2024 | Sun Apr 16, 2023 | 391        | ▲ 0.3%          |
| Vestal Rail Trail East - Shoppes     | 26,572 | ▲ 26.4%                    | 1,022         | ▲ 45.9%                    | Thu Apr 18, 2024 | Mon Apr 10, 2023 | 11,115     | ▲ 665.0%        |
| Vestal Rail Trail West - Coal House  | 17,894 | <ul><li>✓ -7.0%</li></ul>  | 596           | <ul><li>✓ -7.0%</li></ul>  | Tue Apr 9, 2024  | Mon Apr 10, 2023 | 1,243      | ▲ 18.6%         |

✓ Compared to 04/03/2023 → 05/02/2023