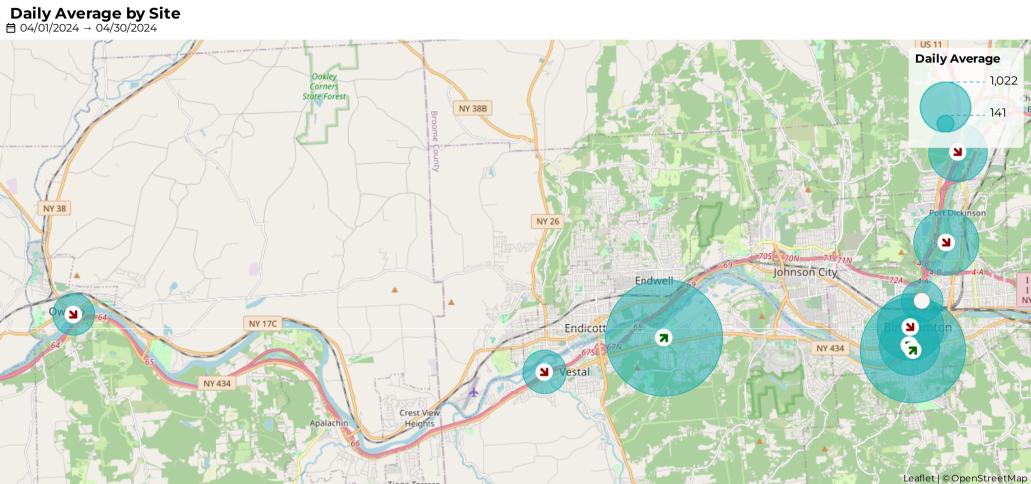

# Binghamton Metropolitan Transportation Study

05/02/2024

April 1, 2024 → April 30, 2024

Å North Ostiningo Park at Howel...
Å Noyes Island Pedestrian
Å Otsiningo South Pedestrian
Å Owego Riverwalk Pedestrian
Å Riverwalk at Court Street Ped...
Å South Washington St. Bridge P...
Å Vestal Rail Trail - West Exte...
Å Vestal Rail Trail East - Shop...
Å Vestal Rail Trail West - Coal...