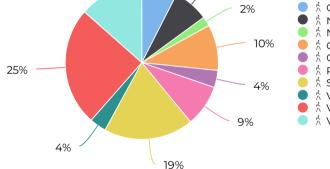

## 

| Site 🔺                                          | Total  |                            | Daily Average |                            | Peak Day         |                  | Peak Count |                            |
|-------------------------------------------------|--------|----------------------------|---------------|----------------------------|------------------|------------------|------------|----------------------------|
| Confluence Tunnel Pedestrian                    | 8,833  | <b>^</b> 4.6%              | 294           | <b>^</b> 4.6%              | Tue Apr 23, 2024 | Wed Apr 12, 2023 | 594        | <b>^</b> 11.9%             |
| North Ostiningo Park at Howell Drive Pedestrian | 8,738  | <ul><li>✓ -21.5%</li></ul> | 291           | <ul><li>✓ -21.5%</li></ul> | Sun Apr 7, 2024  | Thu Apr 20, 2023 | 644        | <b>∨</b> -48.5%            |
| Noyes Island Pedestrian                         | 2,365  |                            | 79            |                            | Tue Apr 16, 2024 | Mon Apr 3, 2023  | 136        |                            |
| Otsiningo South Pedestrian                      | 11,301 | <ul><li>✓ -11.3%</li></ul> | 377           | <ul><li>✓ -11.3%</li></ul> | Sun Apr 7, 2024  | Sun Apr 23, 2023 | 789        | <b>∨</b> -2.2%             |
| Owego Riverwalk Pedestrian                      | 4,243  | <b>∨</b> -9.8%             | 141           | <b>∨</b> -9.8%             | Mon Apr 15, 2024 | Sun Apr 16, 2023 | 445        | <b>∧</b> 48.8%             |
| Riverwalk at Court Street Pedestrian            | 10,286 | <b>∨</b> -4.8%             | 343           | <b>∨</b> -4.8%             | Mon Apr 15, 2024 | Wed Apr 12, 2023 | 605        | <ul><li>✓ -10.0%</li></ul> |
| South Washington St. Bridge Pedestrian          | 22,185 | ▲ 7.5%                     | 740           | ▲ 7.5%                     | Tue Apr 23, 2024 | Fri Apr 14, 2023 | 1,114      | <b>∨</b> -8.0%             |
| Vestal Rail Trail - West Extension Pedestrian   | 4,153  | ✓ -18.2%                   | 138           | <ul><li>✓ -18.2%</li></ul> | Sun Apr 28, 2024 | Mon Apr 10, 2023 | 304        | <ul><li>✓ -1.3%</li></ul>  |
| Vestal Rail Trail East - Shoppes Pedestrian     | 25,397 | ▲ 36.8%                    | 977           | ▲ 57.9%                    | Thu Apr 18, 2024 | Mon Apr 10, 2023 | 11,097     | ▲ 749.0%                   |
| Vestal Rail Trail West - Coal House Pedestrian  | 15,812 | <ul><li>✓ -4.7%</li></ul>  | 527           | <ul><li>✓ -4.7%</li></ul>  | Tue Apr 9, 2024  | Mon Apr 10, 2023 | 1,087      | ▲ 22.5%                    |
| Compared to $04/03/2023 \rightarrow 05/02/2023$ |        |                            |               |                            |                  |                  |            |                            |

Compared to  $04/03/2023 \rightarrow 05/02/2023$ 

April 1, 2024 → April 30, 2024