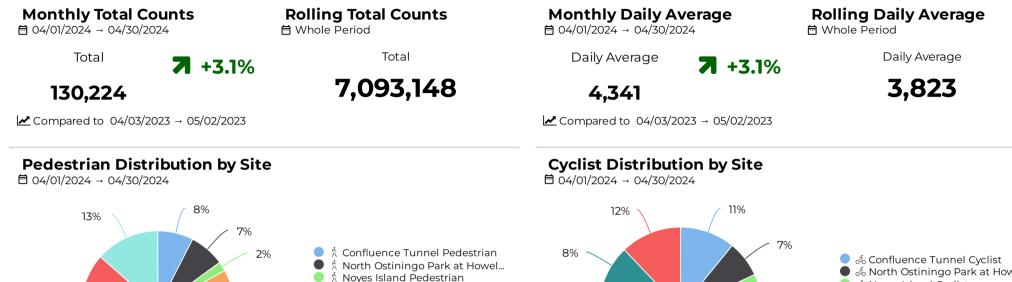

## 

| Total |                                                                    | Daily Average                                 |                                                                                                                                                                                                                                                                                                            | Peak Day                                                                                                                                                                                                                                                                                                                                                                                                                                                                                                                           |                                                                                                                                                                                                                                                                                                                                                                                                                                                                                                                                                                                                                                                 | Peak Count                                                                                                                                                                                                                                                                                                                                                                                                                                                                                                                                                                                                                                                                                                                                                                                                                                                                                                                                                                                                                             |                                                                                                                                                                                                                                                                                                                                                                                                                                                                                                                                                                                                                                                                                                                                                                                                                                                                                                                                                                                                                                                                                                                                                                                 |
|-------|--------------------------------------------------------------------|-----------------------------------------------|------------------------------------------------------------------------------------------------------------------------------------------------------------------------------------------------------------------------------------------------------------------------------------------------------------|------------------------------------------------------------------------------------------------------------------------------------------------------------------------------------------------------------------------------------------------------------------------------------------------------------------------------------------------------------------------------------------------------------------------------------------------------------------------------------------------------------------------------------|-------------------------------------------------------------------------------------------------------------------------------------------------------------------------------------------------------------------------------------------------------------------------------------------------------------------------------------------------------------------------------------------------------------------------------------------------------------------------------------------------------------------------------------------------------------------------------------------------------------------------------------------------|----------------------------------------------------------------------------------------------------------------------------------------------------------------------------------------------------------------------------------------------------------------------------------------------------------------------------------------------------------------------------------------------------------------------------------------------------------------------------------------------------------------------------------------------------------------------------------------------------------------------------------------------------------------------------------------------------------------------------------------------------------------------------------------------------------------------------------------------------------------------------------------------------------------------------------------------------------------------------------------------------------------------------------------|---------------------------------------------------------------------------------------------------------------------------------------------------------------------------------------------------------------------------------------------------------------------------------------------------------------------------------------------------------------------------------------------------------------------------------------------------------------------------------------------------------------------------------------------------------------------------------------------------------------------------------------------------------------------------------------------------------------------------------------------------------------------------------------------------------------------------------------------------------------------------------------------------------------------------------------------------------------------------------------------------------------------------------------------------------------------------------------------------------------------------------------------------------------------------------|
| 1,872 | <ul><li>✓ -0.4%</li></ul>                                          | 62                                            | <b>∨</b> -0.4%                                                                                                                                                                                                                                                                                             | Mon Apr 29, 2024                                                                                                                                                                                                                                                                                                                                                                                                                                                                                                                   | Fri Apr 14, 2023                                                                                                                                                                                                                                                                                                                                                                                                                                                                                                                                                                                                                                | 155                                                                                                                                                                                                                                                                                                                                                                                                                                                                                                                                                                                                                                                                                                                                                                                                                                                                                                                                                                                                                                    | ▲ 6.2%                                                                                                                                                                                                                                                                                                                                                                                                                                                                                                                                                                                                                                                                                                                                                                                                                                                                                                                                                                                                                                                                                                                                                                          |
| 1,217 | <ul><li>✓ -22.6%</li></ul>                                         | 41                                            | <b>∨</b> -22.6%                                                                                                                                                                                                                                                                                            | Tue Apr 9, 2024                                                                                                                                                                                                                                                                                                                                                                                                                                                                                                                    | Sun Apr 16, 2023                                                                                                                                                                                                                                                                                                                                                                                                                                                                                                                                                                                                                                | 132                                                                                                                                                                                                                                                                                                                                                                                                                                                                                                                                                                                                                                                                                                                                                                                                                                                                                                                                                                                                                                    | <b>∨</b> -4.3%                                                                                                                                                                                                                                                                                                                                                                                                                                                                                                                                                                                                                                                                                                                                                                                                                                                                                                                                                                                                                                                                                                                                                                  |
| 1,873 |                                                                    | 62                                            |                                                                                                                                                                                                                                                                                                            | Tue Apr 9, 2024                                                                                                                                                                                                                                                                                                                                                                                                                                                                                                                    | Mon Apr 3, 2023                                                                                                                                                                                                                                                                                                                                                                                                                                                                                                                                                                                                                                 | 139                                                                                                                                                                                                                                                                                                                                                                                                                                                                                                                                                                                                                                                                                                                                                                                                                                                                                                                                                                                                                                    |                                                                                                                                                                                                                                                                                                                                                                                                                                                                                                                                                                                                                                                                                                                                                                                                                                                                                                                                                                                                                                                                                                                                                                                 |
| 1,321 | <ul><li>✓ -14.0%</li></ul>                                         | 44                                            | <ul><li>✓ -14.0%</li></ul>                                                                                                                                                                                                                                                                                 | Mon Apr 29, 2024                                                                                                                                                                                                                                                                                                                                                                                                                                                                                                                   | Wed Apr 12, 2023                                                                                                                                                                                                                                                                                                                                                                                                                                                                                                                                                                                                                                | 159                                                                                                                                                                                                                                                                                                                                                                                                                                                                                                                                                                                                                                                                                                                                                                                                                                                                                                                                                                                                                                    | ▲ 15.2%                                                                                                                                                                                                                                                                                                                                                                                                                                                                                                                                                                                                                                                                                                                                                                                                                                                                                                                                                                                                                                                                                                                                                                         |
| 2,553 | <ul><li>✓ -7.7%</li></ul>                                          | 85                                            | <b>∨</b> -7.7%                                                                                                                                                                                                                                                                                             | Mon Apr 29, 2024                                                                                                                                                                                                                                                                                                                                                                                                                                                                                                                   | Fri Apr 14, 2023                                                                                                                                                                                                                                                                                                                                                                                                                                                                                                                                                                                                                                | 162                                                                                                                                                                                                                                                                                                                                                                                                                                                                                                                                                                                                                                                                                                                                                                                                                                                                                                                                                                                                                                    | <b>∨</b> -28.9%                                                                                                                                                                                                                                                                                                                                                                                                                                                                                                                                                                                                                                                                                                                                                                                                                                                                                                                                                                                                                                                                                                                                                                 |
| 4,276 | ▲ 13.7%                                                            | 143                                           | ▲ 13.7%                                                                                                                                                                                                                                                                                                    | Tue Apr 9, 2024                                                                                                                                                                                                                                                                                                                                                                                                                                                                                                                    | Fri Apr 21, 2023                                                                                                                                                                                                                                                                                                                                                                                                                                                                                                                                                                                                                                | 264                                                                                                                                                                                                                                                                                                                                                                                                                                                                                                                                                                                                                                                                                                                                                                                                                                                                                                                                                                                                                                    | ▲ 16.8%                                                                                                                                                                                                                                                                                                                                                                                                                                                                                                                                                                                                                                                                                                                                                                                                                                                                                                                                                                                                                                                                                                                                                                         |
| 542   | <b>∨</b> -45.5%                                                    | 18                                            | <b>∨</b> -45.5%                                                                                                                                                                                                                                                                                            | Sun Apr 28, 2024                                                                                                                                                                                                                                                                                                                                                                                                                                                                                                                   | Sun Apr 16, 2023                                                                                                                                                                                                                                                                                                                                                                                                                                                                                                                                                                                                                                | 87                                                                                                                                                                                                                                                                                                                                                                                                                                                                                                                                                                                                                                                                                                                                                                                                                                                                                                                                                                                                                                     | <b>∨</b> -6.5%                                                                                                                                                                                                                                                                                                                                                                                                                                                                                                                                                                                                                                                                                                                                                                                                                                                                                                                                                                                                                                                                                                                                                                  |
| 1,175 | <b>∨</b> -52.2%                                                    | 45                                            | <b>∨</b> -44.9%                                                                                                                                                                                                                                                                                            | Tue Apr 9, 2024                                                                                                                                                                                                                                                                                                                                                                                                                                                                                                                    | Wed Apr 12, 2023                                                                                                                                                                                                                                                                                                                                                                                                                                                                                                                                                                                                                                | 169                                                                                                                                                                                                                                                                                                                                                                                                                                                                                                                                                                                                                                                                                                                                                                                                                                                                                                                                                                                                                                    | <b>∨</b> -8.2%                                                                                                                                                                                                                                                                                                                                                                                                                                                                                                                                                                                                                                                                                                                                                                                                                                                                                                                                                                                                                                                                                                                                                                  |
| 2,082 | <ul><li>✓ -21.4%</li></ul>                                         | 69                                            | <ul><li>✓ -21.4%</li></ul>                                                                                                                                                                                                                                                                                 | Sun Apr 7, 2024                                                                                                                                                                                                                                                                                                                                                                                                                                                                                                                    | Wed Apr 12, 2023                                                                                                                                                                                                                                                                                                                                                                                                                                                                                                                                                                                                                                | 174                                                                                                                                                                                                                                                                                                                                                                                                                                                                                                                                                                                                                                                                                                                                                                                                                                                                                                                                                                                                                                    | <ul><li>✓ -14.7%</li></ul>                                                                                                                                                                                                                                                                                                                                                                                                                                                                                                                                                                                                                                                                                                                                                                                                                                                                                                                                                                                                                                                                                                                                                      |
|       | 1,872<br>1,217<br>1,873<br>1,321<br>2,553<br>4,276<br>542<br>1,175 | 1,872 <b>∨</b> -0.4%<br>1,217 <b>∨</b> -22.6% | 1,872       -0.4%       62         1,217       -22.6%       41         1,873       62         1,321       -14.0%       62         1,321       -14.0%       44         2,553       -7.7%       85         4,276       13.7%       143         542       -45.5%       18         1,175       -52.2%       45 | 1,872       -0.4%       62       -0.4%         1,217       -22.6%       41       -22.6%         1,873       2       62       -0.4%         1,873       -14.0%       62       -0.4%         1,873       -14.0%       62       -0.4%         1,321       -14.0%       62       -0.4%         1,321       -14.0%       44       -14.0%         2,553       -7.7%       85       -7.7%         4,276       13.7%       143       13.7%         542       -45.5%       18       -45.5%         1,175       -52.2%       45       -44.9% | 1,872       -0.4%       62       -0.4%       Mon Apr 29,2024         1,217       -22.6%       41       -22.6%       Tue Apr 9,2024         1,873       -22.6%       102       Tue Apr 9,2024         1,873       -14.0%       62       -14.0%       Mon Apr 29,2024         1,321       -14.0%       -14.0%       Mon Apr 29,2024         2,553       -7.7%       85       -7.7%       Mon Apr 29,2024         44276       -13.7%       143       -13.7%       Tue Apr 9,2024         542       -45.5%       Sun Apr 28,2024       542       -45.5%       Sun Apr 28,2024         1,175       -52.2%       45       -44.9%       Tue Apr 9,2024 | 1,872       -0.4%       62       -0.4%       Mon Apr 29,2024       Fri Apr 14,2023         1,217       -22.6%       Tue Apr 9,2024       Sun Apr 16,2023         1,873       -       62       Tue Apr 9,2024       Mon Apr 3,2023         1,873       -       62       Tue Apr 9,2024       Mon Apr 3,2023         1,873       -       62       Tue Apr 9,2024       Mon Apr 3,2023         1,873       -       62       Mon Apr 29,2024       Mon Apr 3,2023         1,873       -       140%       Mon Apr 29,2024       Mon Apr 3,2023         1,321       -14.0%       Mon Apr 29,2024       Wed Apr 12,2023         2,553       -7.7%       Mon Apr 29,2024       Fri Apr 14,2023         4,276       13.7%       143       -13.7%       Tue Apr 9,2024       Fri Apr 21,2023         4,276       -13.7%       13.7%       Sun Apr 28,2024       Sun Apr 16,2023         542       -45.5%       Sun Apr 28,2024       Sun Apr 16,2023         1,175       -52.2%       45       -44.9%       Tue Apr 9,2024       Wed Apr 12,2023 | 1,872        0.4%         62        0.4%         Mon Apr 29,2024         Fri Apr 14,2023         155           1,872        0.4%         41        22.6%         Tue Apr 9,2024         Sun Apr 16,2023         132           1,873         -         62         -         Tue Apr 9,2024         Mon Apr 3,2023         132           1,873         -         62         -         Mon Apr 29,2024         Mon Apr 3,2023         139           1,873         -         62         Mon Apr 29,2024         Mon Apr 3,2023         139           1,873         -         62         Mon Apr 29,2024         Mon Apr 3,2023         139           1,321         -         -14.0%         Mon Apr 29,2024         Wed Apr 12,2023         159           2,553         -         -7.7%         Mon Apr 29,2024         Fri Apr 14,2023         162           4,276         13.7%         143         -13.7%         Tue Apr 9,2024         Fri Apr 14,2023         264           542         -45.5%         Sun Apr 28,2024         Sun Apr 16,2023         87           1,175         -52.2%         45         -44.9%         Tue Apr 9,2024         Wed Apr 12,2023         169 |

✓ Compared to 04/03/2023 → 05/02/2023

April 1, 2024 → April 30, 2024