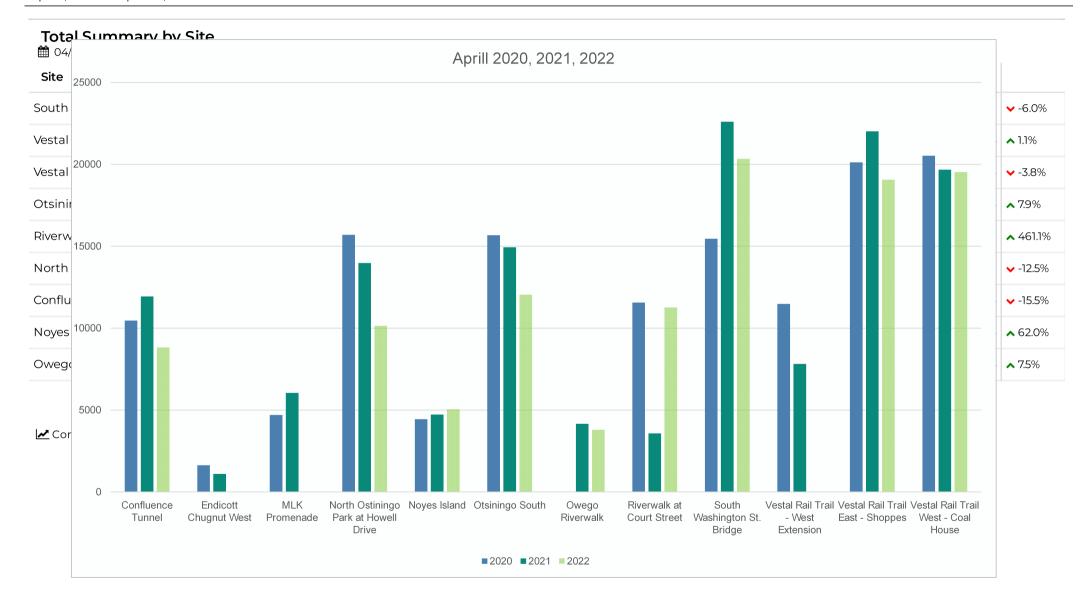

# Binghamton Metropolitan Transportation Study

April 2022

April 1, 2022 → April 30, 2022