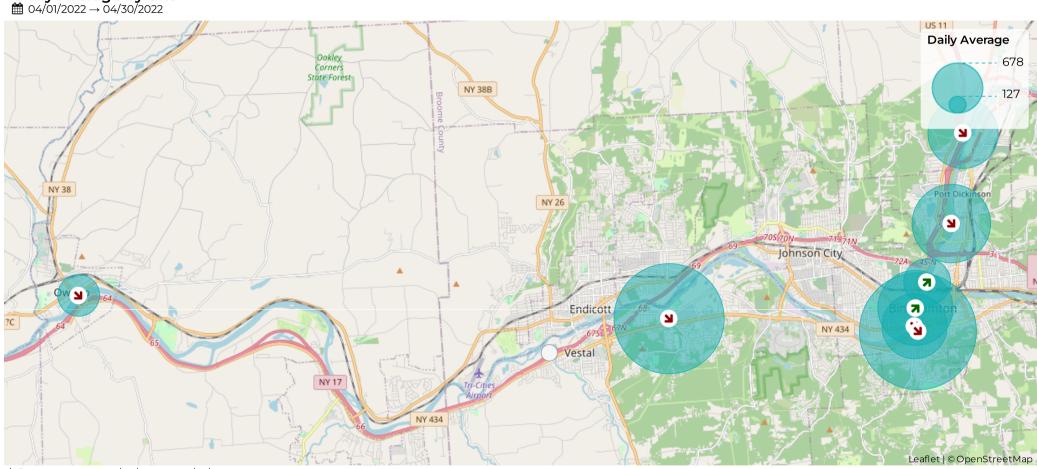

# 

✓ Compared to  $04/02/2021 \rightarrow 05/01/2021$ 

April 1, 2022 → April 30, 2022