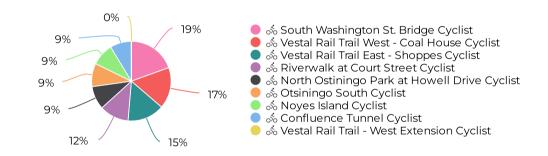

#### Cyclist Distribution by Site

 $\angle$  Compared to 04/02/2021  $\rightarrow$  05/01/2021

**(** 04/01/2022 → 04/30/2022

-14.1%

April 1, 2022 → April 30, 2022

# 

| Site                                         | Total ▼ |                 | Daily Average |                 | Peak Day         |                  | Peak Count |                 |
|----------------------------------------------|---------|-----------------|---------------|-----------------|------------------|------------------|------------|-----------------|
| South Washington St. Bridge Cyclist          | 3,023   | <b>∨</b> -6.1%  | 101           | <b>∨</b> -6.1%  | Mon Apr 25, 2022 | Tue Apr 27, 2021 | 195        | <b>^</b> 6.6%   |
| Vestal Rail Trail West - Coal House Cyclist  | 2,600   | <b>∨</b> -11.9% | 87            | <b>∨</b> -11.9% | Sun Apr 24, 2022 | Sat Apr 10, 2021 | 241        | <b>^</b> 2.6%   |
| Vestal Rail Trail East - Shoppes Cyclist     | 2,340   | <b>∨</b> -19.8% | 78            | <b>∨</b> -19.8% | Sun Apr 24, 2022 | Sat Apr 10, 2021 | 244        | <b>~</b> 2.1%   |
| Riverwalk at Court Street Cyclist            | 1,870   | <b>∨</b> -23.5% | 62            | <b>∨</b> -23.5% | Sun Apr 24, 2022 | Thu Apr 8, 2021  | 147        | <b>→</b> -3.3%  |
| North Ostiningo Park at Howell Drive Cyclist | 1,461   | <b>∨</b> -29.3% | 49            | <b>∨</b> -29.3% | Sun Apr 24, 2022 | Sat Apr 24, 2021 | 223        | <b>^</b> 0.5%   |
| Otsiningo South Cyclist                      | 1,459   | <b>∨</b> -35.9% | 49            | <b>∨</b> -35.9% | Sun Apr 24, 2022 | Sat Apr 10, 2021 | 217        | <b>^</b> 1.4%   |
| Noyes Island Cyclist                         | 1,421   | <b>∨</b> -25.9% | 47            | <b>∨</b> -25.9% | Sun Apr 24, 2022 | Tue Apr 27, 2021 | 120        | <b>∨</b> -14.3% |
| Confluence Tunnel Cyclist                    | 1,360   | <b>∨</b> -23.7% | 45            | <b>∨</b> -23.7% | Sun Apr 24, 2022 | Tue Apr 27, 2021 | 119        | <b>~</b> 4.4%   |