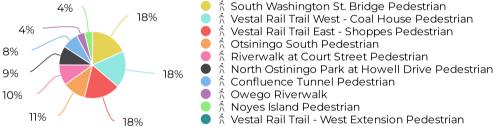

#### **Pedestrian Distribution by Site**

**#** 04/01/2022 → 04/30/2022

-14.1%

# 

| Site                                            | Total ▼ |                 | Daily Average |                 | Peak Day         |                  | Peak Count |                 |
|-------------------------------------------------|---------|-----------------|---------------|-----------------|------------------|------------------|------------|-----------------|
| South Washington St. Bridge Pedestrian          | 17,313  | <b>∨</b> -7.6%  | 577           | <b>∨</b> -7.6%  | Sun Apr 24, 2022 | Sun Apr 4, 2021  | 1,217      | <b>∨</b> -10.6% |
| Vestal Rail Trail West - Coal House Pedestrian  | 16,925  | <b>∨</b> -2.9%  | 564           | <b>∨</b> -2.9%  | Sun Apr 24, 2022 | Wed Apr 7, 2021  | 1,007      | <b>∨</b> -2.7%  |
| Vestal Rail Trail East - Shoppes Pedestrian     | 16,723  | <b>∨</b> -15.8% | 557           | <b>∨</b> -15.8% | Sun Apr 24, 2022 | Wed Apr 7, 2021  | 1,092      | <b>∨</b> -9.5%  |
| Otsiningo South Pedestrian                      | 10,584  | <b>∨</b> -19.7% | 353           | <b>∨</b> -19.7% | Sun Apr 24, 2022 | Thu Apr 8, 2021  | 859        | <b>^</b> 6.8%   |
| Riverwalk at Court Street Pedestrian            | 9,399   | <b>▲</b> 725.2% | 313           | <b>~</b> 725.2% | Sun Apr 24, 2022 | Fri Apr 2, 2021  | 762        | <b>^</b> 685.6% |
| North Ostiningo Park at Howell Drive Pedestrian | 8,676   | <b>∨</b> -30.3% | 289           | <b>∨</b> -30.3% | Sun Apr 24, 2022 | Sat Apr 24, 2021 | 631        | <b>∨</b> -16.3% |
| Confluence Tunnel Pedestrian                    | 7,463   | <b>∨</b> -28.7% | 249           | <b>∨</b> -28.7% | Tue Apr 5, 2022  | Tue Apr 27, 2021 | 504        | <b>∨</b> -18.0% |
| Owego Riverwalk                                 | 3,797   | <b>∨</b> -11.5% | 127           | <b>∨</b> -11.5% | Tue Apr 12, 2022 | Sat Apr 24, 2021 | 288        | <b>~</b> 7.5%   |
| Noyes Island Pedestrian                         | 3,624   | <b>^</b> 25.3%  | 121           | <b>^</b> 25.3%  | Tue Apr 5, 2022  | Tue Apr 13, 2021 | 430        | <b>^</b> 127.5% |