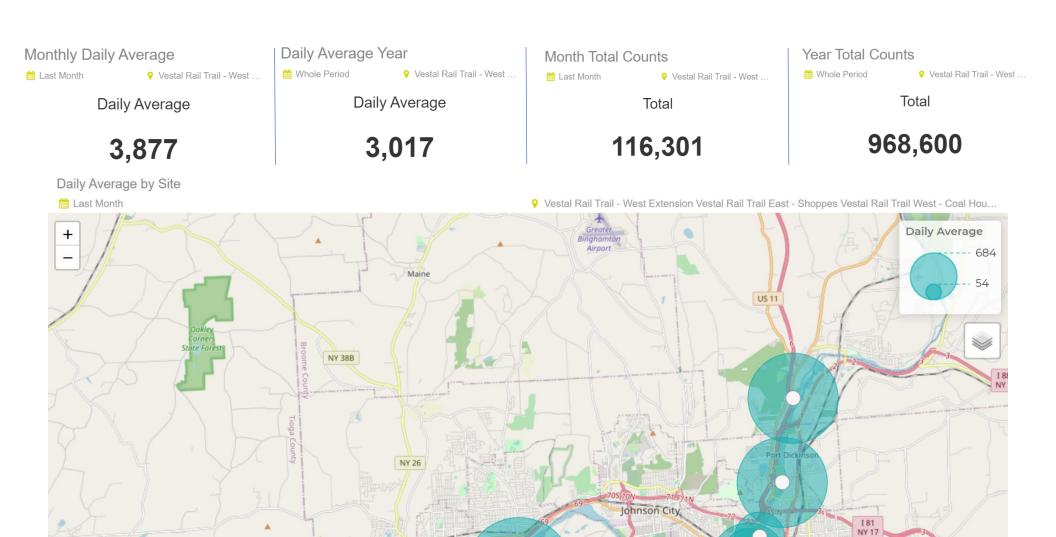

Bicyclist & Pedestrian Counts | April 2020 | BMTS



NY 17

NY 434

NY 434





## Pedestrian Summary by Site

| 🛗 Last Month                                    | Vestal Rail Trail - West Extension Vestal Rail Trail East - Shoppes Vestal Rail Trail West - Coal House North Ostiningo Park at Howell |        |         |            |                  |  |
|-------------------------------------------------|----------------------------------------------------------------------------------------------------------------------------------------|--------|---------|------------|------------------|--|
| Site                                            | •                                                                                                                                      | Total  | Average | Peak Count | Peak Period      |  |
| Confluenc