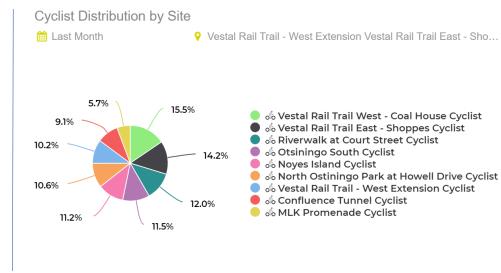

Bicyclist & Pedestrian Counts | April 2020 | BMTS



NY 17

NY 434

NY 434





## Pedestrian Summary by Site

| 🛗 Last Month                                    | Vestal Rail Trail - West Extension Vestal Rail Trail East - Shoppes Vestal Rail Trail West - Coal House North Ostiningo Park at Howell |        |         |            |                  |  |
|-------------------------------------------------|----------------------------------------------------------------------------------------------------------------------------------------|--------|---------|------------|------------------|--|
| Site                                            | •                                                                                                                                      | Total  | Average | Peak Count | Peak Period      |  |
| Confluence Tunnel Pedestrian