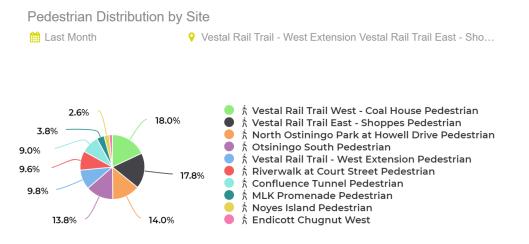

## Pedestrian Summary by Site

| 🛗 Last Month                                    | Vestal Rail Trail - West Extension Vestal Rail Trail East - Shoppes Vestal Rail Trail West - Coal House North Ostiningo Park at Howell |        |         |            |                  |  |
|-------------------------------------------------|----------------------------------------------------------------------------------------------------------------------------------------|--------|---------|------------|------------------|--|
| Site                                            | •                                                                                                                                      | Total  | Average | Peak Count | Peak Period      |  |
| Confluence Tunnel Pedestrian                    |                                                                                                                                        | 8,913  | 297     | 512        | Sat Apr 25, 2020 |  |
| Endicott Chugnut West                           |                                                                                                                                        | 1,629  | 54      | 112        | Tue Apr 28, 2020 |  |
| MLK Promenade Pedestrian                        |                                                                                                                                        | 3,728  | 124     | 247        | Tue Apr 28, 2020 |  |
| North Ostiningo Park at Howell Drive Pedestrian |                                                                                                                                        | 13,897 | 463     | 925        | Sat Apr 25, 2020 |  |
| Noyes Island Pedestrian                         |                                                                                                                                        | 2,554  | 85      | 163        | Wed Apr 15, 2020 |  |
| Otsiningo South Pedestrian                      |                                                                                                                                        | 13,711 | 457     | 1,008      | Sun Apr 19, 2020 |  |
| Riverwalk at Court Street Pedestrian            |                                                                                                                                        | 9,535  | 318     | 643        | Sun Apr 5, 2020  |  |
| Vestal Rail Trail - West Extension Pedestrian   |                                                                                                                                        | 9,755  | 325     | 628        | Sun Apr 19, 2020 |  |
| Vestal Rail Trail East - Shoppes Pedestrian     |                                                                                                                                        | 17,706 | 590     | 1,002      | Tue Apr 28, 2020 |  |
| Vestal Rail Trail West - Coal House Pedestrian  |                                                                                                                                        | 17,897 | 597     | 1,062      | Tue Apr 28, 2020 |  |

## Pedestrian Summary by Site

East Month

Vestal Rail Trail - West Extension Vestal Rail Trail East - Shoppes Vestal Rail Trail West - Coal House North Ostiningo Park at Howell ...

| Site                                            | Total  | Average | Peak Count | Peak Period      |
|-------------------------------------------------|--------|---------|------------|------------------|
| Confluence Tunnel Pedestrian                    | 8,913  | 297     | 512        | Sat Apr 25, 2020 |
| Endicott Chugnut West                           | 1,629  | 54      | 112        | Tue Apr 28, 2020 |
| MLK Promenade Pedestrian                        | 3,728  | 124     | 247        | Tue Apr 28, 2020 |
| North Ostiningo Park at Howell Drive Pedestrian | 13,897 | 463     | 925        | Sat Apr 25, 2020 |
| Noyes Island Pedestrian                         | 2,554  | 85      | 163        | Wed Apr 15, 2020 |
| Otsiningo South Pedestrian                      | 13,711 | 457     | 1,008      | Sun Apr 19, 2020 |
| Riverwalk at Court Street Pedestrian            | 9,535  | 318     | 643        | Sun Apr 5, 2020  |
| Vestal Rail Trail - West Extension Pedestrian   | 9,755  | 325     | 628        | Sun Apr 19, 2020 |
| Vestal Rail Trail East - Shoppes Pedestrian     | 17,706 | 590     | 1,002      | Tue Apr 28, 2020 |
| Vestal Rail Trail West - Coal House Pedestrian  | 17,897 | 597     | 1,062      | Tue Apr 28, 2020 |